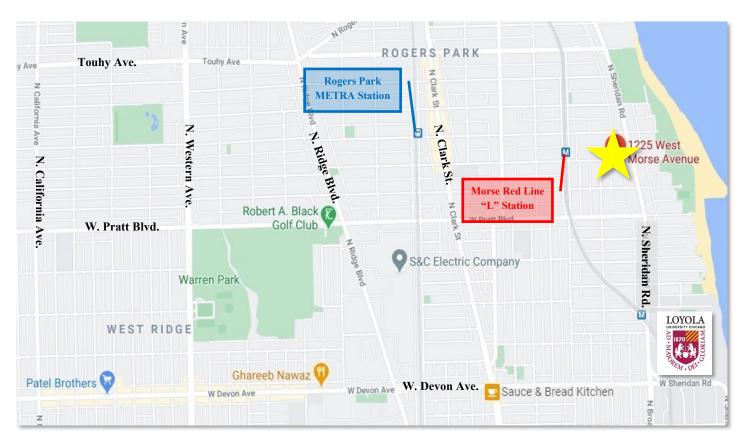

o on street-level floor of 4-story condo bundled with 5 indoor, deeded parking spaces. Space features high ceilings, exposed duct work and two bathrooms. Floor to ceiling windows provide great street visibility. As part of bundle, parking spaces are priced significantly lower than if priced individually. Ideal for professional office, pet care, health care, educational use or retail. Can be modified for live work with special use permit.

Also available for lease.

**Asking Price:** \$329,000 **Lease Rate:** 

**19' Taxes:** \$13,708 **Ceiling Height:** 14'

Zoned: C1-3 Parking:

Space Size: ±3,400 SF 6 Interior Spaces (For Sale or Lease)



STRAUSS REALTY, LTD.

4220 W. Montrose avenue Chicago, Illinois 60641 Phone: 773-736-3600

**STO** 



## 1225 W. MORSE AVE. CHICAGO, ILLINOIS 60626



## FLOOR PLAN





STRAUSS REALTY, LTD.

4220 W. MONTROSE AVENUE CHICAGO, ILLINOIS 60641

PHONE: 773-736-3600