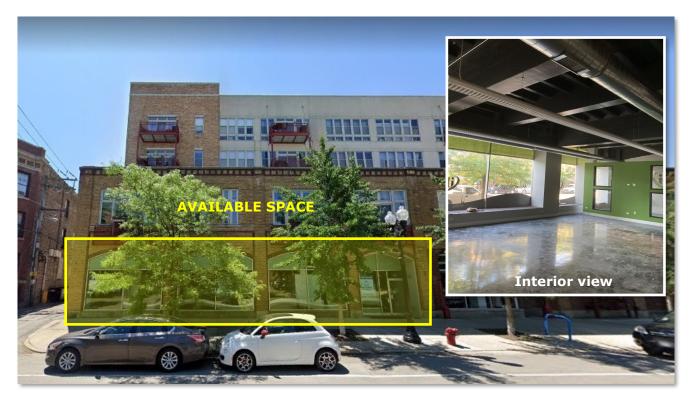

## **AVAILABLE FOR SALE OR LEASE**

Commercial condo on street-level floor of 4-story condo bundled with 5 indoor, deeded parking spaces. Space features high ceilings, exposed duct work and two bathrooms. Floor to ceiling windows provide great street visibility. As part of bundle, parking spaces are priced significantly lower than if priced individually. Ideal for professional office, pet care, health care, educational use or retail. Can be modified for live work with special use permit.

Also available for lease.

**Asking Price:** \$329,000 **Lease Rate:** 

**19' Taxes:** \$13,708 **Ceiling Height:** 14'

Zoned: C1-3 Parking:

Space Size: ±3,400 SF 6 Interior Spaces (For Sale or Lease)

STRAUSS REALTY, LTD.