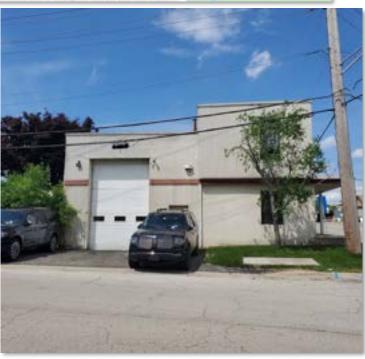

## AVAILABLE FOR SALE OR LEASE! ± 8,000 SF OFFICE/TECH BUILDING WITH PARKING!

### **SALE INFORMATION**

**ASKING PRICE:** \$395,000 **GROSS REVENUE:** \$115,200

**ZONING:** C-2 **EXPENSES:** \$82,589

**BUILDING SF:** ±8,000 SF **NOI:** \$32,611

**LAND SF:**  $\pm 12,000 \text{ SF}$  **CAP RATE:** 8.25%

**2021 TAXES:** \$51,561 **PROFORMA CAP RATE\*:** 12.55%

This is a great opportunity to acquire a property with value-add potential. Property is ideally located for a variety of uses with close proximity to O'Hare airport, Highway access, onsite parking and more...

## AVAILABLE FOR LEASE! ± 1,000 SF OFFICE/TECH SPACE WITH PARKING!

#### **LEASING INFORMATION**

**LEASE PRICE:** \$18

**LEASE TYPE:** GROSS

**SF AVAILABLE:**  $\pm 1,000$  SF

This is a great location to lease office space. Property is ideally located with close proximity to O'Hare airport, Highway access, onsite parking and more...