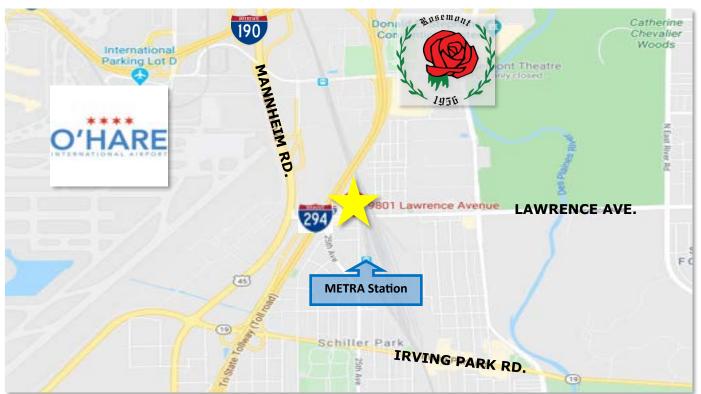

**2021 TAXES:** \$51,561 **PROFORMA CAP RATE\*:** 12.55%

This is a great opportunity to acquire a property with value-add potential. Property is ideally located for a variety of uses with close proximity to O'Hare airport, Highway access, onsite parking and more...