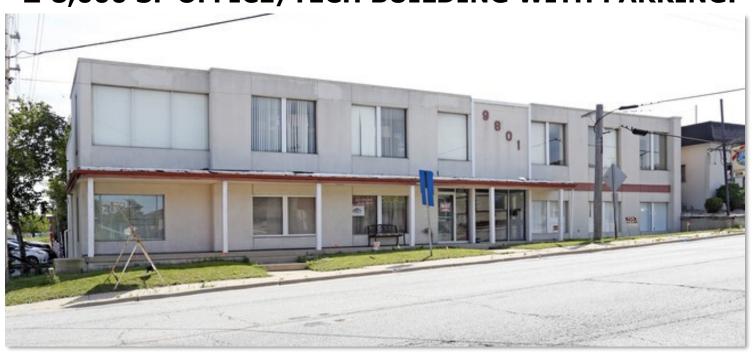

## AVAILABLE FOR SALE OR LEASE! ± 8,000 SF OFFICE/TECH BUILDING WITH PARKING!

### **SALE INFORMATION**

**ASKING PRICE:** \$395,000 **GROSS REVENUE:** \$115,200

**ZONING:** C-2 **EXPENSES:** \$82,589

**BUILDING SF:** ±8,000 SF **NOI:** \$32,611

**LAND SF:**  $\pm 12,000 \text{ SF}$  **CAP RATE:** 8.25%

**2021 TAXES:** \$51,561 **PROFORMA CAP RATE\*:** 12.55%

This is a great opportunity to acquire a property with value-add potential. Property is ideally located for a variety of uses with close proximity to O'Hare airport, Highway access, onsite parking and more...