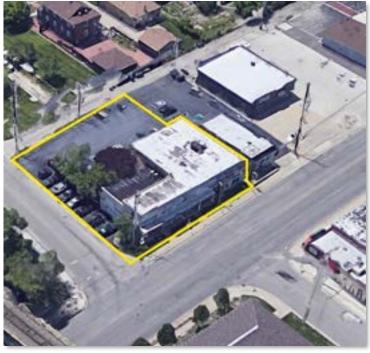

## AVAILABLE FOR SALE OR LEASE! ± 8,000 SF OFFICE/TECH BUILDING WITH PARKING!

### **SALE INFORMATION**

**ASKING PRICE:** \$395,000 **GROSS REVENUE:** \$115,200

**ZONING:** C-2 **EXPENSES:** \$82,589

**BUILDING SF:** ±8,000 SF **NOI:** \$32,611

**LAND SF:**  $\pm 12,000 \text{ SF}$  **CAP RATE:** 8.25%

**2021 TAXES:** \$51,561 **PROFORMA CAP RATE\*:** 12.55%

This is a great opportunity to acquire a property with value-add potential. Property is ideally located for a variety of uses with close proximity to O'Hare airport, Highway access, onsite parking and more...

#### **SURVEY**

STRAUSS REALTY, LTD.

4220 W. MONTROSE AVENUE CHICAGO, ILLINOIS 60641

PHONE: 773-736-3600