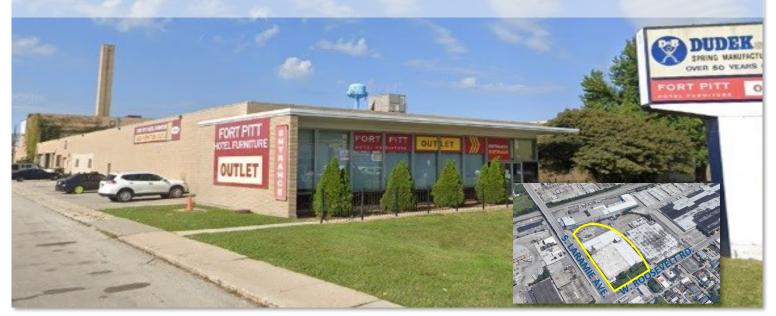

### 5150 W. ROOSEVELT RD. CHICAGO, IL. 60644

# FOR SALE OR LEASE ±155,592 SF DIVISIBLE User/Investor Opportunity with Potential Leaseback Up To 100,000 SF

For Sale: SUBJECT TO OFFER

**For Lease:**  $\pm 18,261$  SF to  $\pm 155,592$  SF

Lease Rate: \$5.95 MG