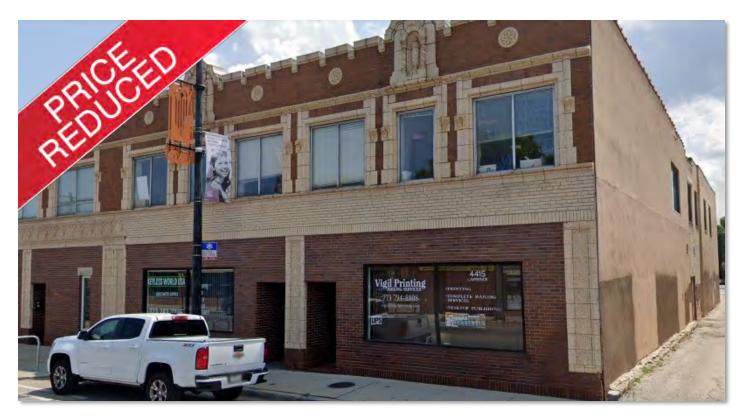

# 4415 W. LAWRENCE AVE. CHICAGO, IL. 60630

### NORTH SIDE OFFICE/RETAIL SPACE FOR LEASE WITH PARKING LOT

FULLY RENOVATED GROUND FLOOR SPACE WITH ONE PRIVATE OFFICE AND ABUNDANT PARKING IN THE REAR. LOCATED AT ELSTON & LAWRENCE INTERSECTION, JUST WEST OF I-94. ACCESS TO DOUBLE WIDE DOOR, ALLOWS FOR EASY LOADING INTO SPACE.