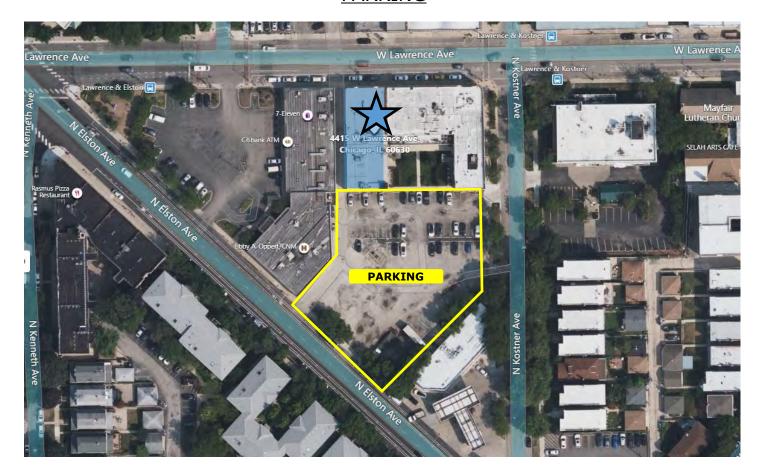

**ZONING:** B3-3

**PARKING:** PRIVATE LOT, ADJACENT TO PROPERTY

STRAUSS REALTY, LTD.

4220 W. MONTROSE AVENUE CHICAGO, ILLINOIS 60641 PHONE: 773-736-3600

### **PARKING**

CRAIG WOLF

847-989-9653

CRAIG@STRAUSSREALTY.COM

STRAUSS REALTY, LTD.

4220 W. MONTROSE AVENUE CHICAGO, ILLINOIS 60641 PHONE: 773-736-3600

This flyer was produced using data from private and government sources deemed reliable. The information herein is provided without representation.