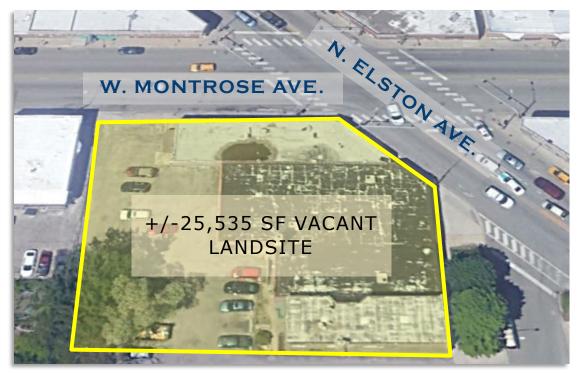

## **RETAIL/RESIDENTIAL DEVELOPMENT OPPORTUNITY!**

#### **Information:**

- o Price: \$2,200,000 (\$86.16 PSF)
- $\diamond$  Approximately ±25,535 SF of vacant land
- ♦ Current Zoning B3-2
- ◊ Located within 1 mile of I-90/I-94, Blue Line & Metra, 2 miles to Brown Line
- ◊ 2019 Taxes: \$66,292 (Taxes assessed before buildings were razed.)
- Utilities available on site

847-826-4467

- ◊ 107' of frontage along Keystone, 60' along Elston & 138' along Montrose
- b Located within the Old Irving/Mayfair Neighborhood

ADAM SCHNEIDERMAN, SIOR MJ WEINBERGER

847-334-2587

STRAUSS REALTY, LTD. 4220 W. Montrose avenue Chicago, Illinois 60641 Phone: 773-736-3600