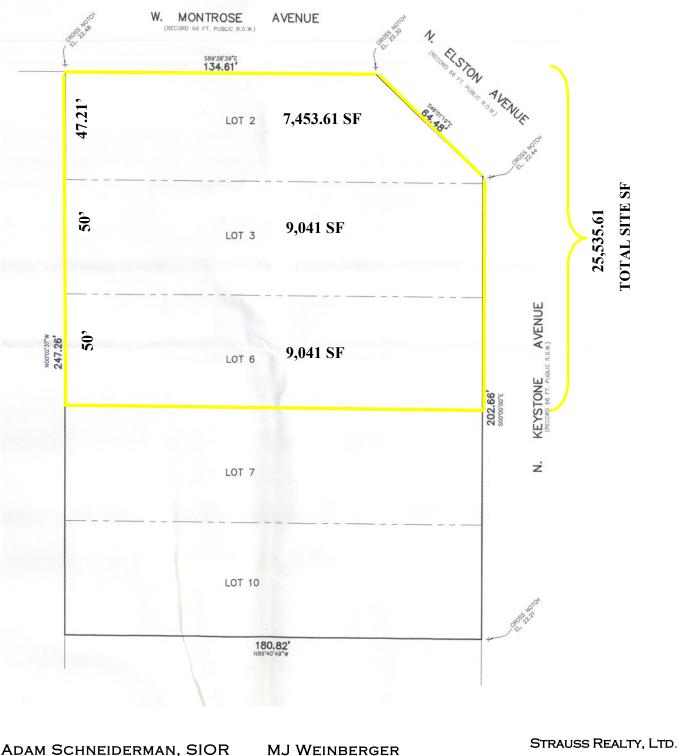

#### **Information:**

- o Price: \$2,200,000 (\$86.16 PSF)
- $\diamond$  Approximately ±25,535 SF of vacant land
- ♦ Current Zoning B3-2
- ◊ Located within 1 mile of I-90/I-94, Blue Line & Metra, 2 miles to Brown Line
- ◊ 2019 Taxes: \$66,292 (Taxes assessed before buildings were razed.)
- Utilities available on site

847-826-4467

- ◊ 107' of frontage along Keystone, 60' along Elston & 138' along Montrose
- b Located within the Old Irving/Mayfair Neighborhood

ADAM SCHNEIDERMAN, SIOR MJ WEINBERGER

847-334-2587

STRAUSS REALTY, LTD. 4220 W. Montrose avenue Chicago, Illinois 60641 Phone: 773-736-3600