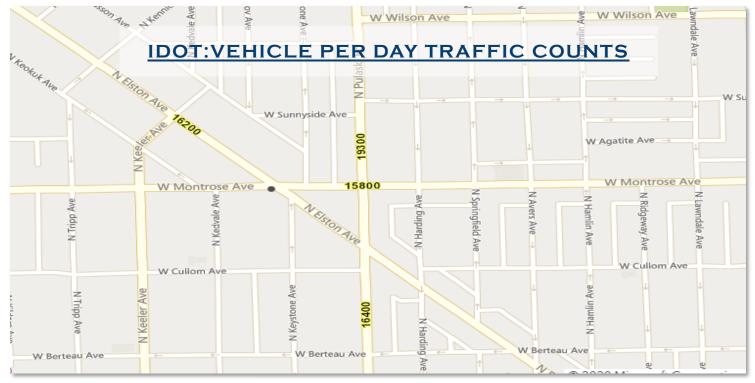

#### **Information:**

- o Price: \$2,200,000 (\$86.16 PSF)
- $\diamond$  Approximately ±25,535 SF of vacant land
- ♦ Current Zoning B3-2
- ◊ Located within 1 mile of I-90/I-94, Blue Line & Metra, 2 miles to Brown Line
- ◊ 2019 Taxes: \$66,292 (Taxes assessed before buildings were razed.)
- Utilities available on site

847-826-4467

- ◊ 107' of frontage along Keystone, 60' along Elston & 138' along Montrose
- b Located within the Old Irving/Mayfair Neighborhood

ADAM SCHNEIDERMAN, SIOR MJ WEINBERGER

847-334-2587

STRAUSS REALTY, LTD. 4220 W. Montrose avenue Chicago, Illinois 60641 Phone: 773-736-3600