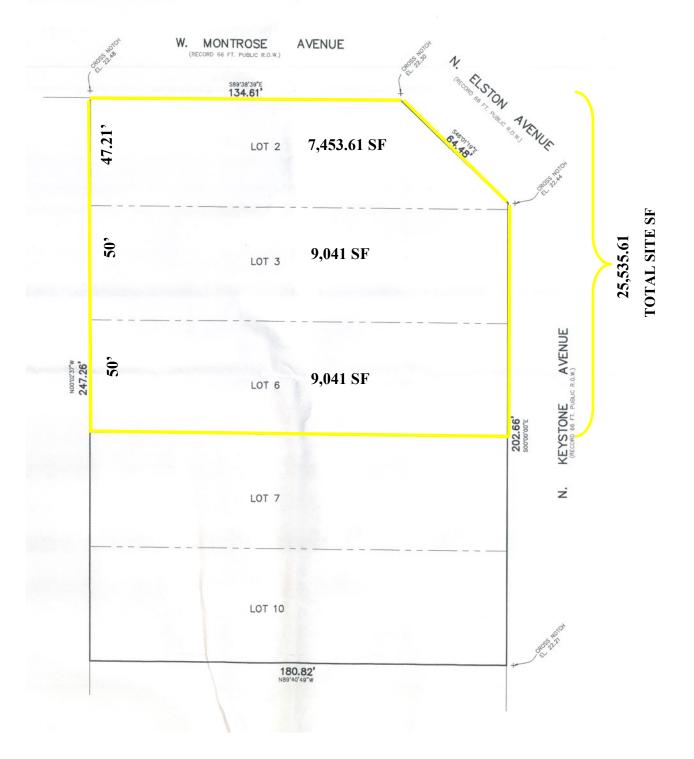

### **Information:**

- ♦ Price. \$2,200,000 (\$86.16 PSF)
  \$1,995,000 (\$78.13 PSF) Price Reduced!
- $\diamond$  Approximately  $\pm 25,535$  SF of vacant land
- ♦ Current Zoning B3-2
- ♦ Located within 1 mile of I-90/I-94, Blue Line & Metra, 2 miles to Brown Line
- ♦ 2019 Taxes: \$66,292 (Taxes assessed before buildings were razed.)
- Utilities available on site
- ♦ 107' of frontage along Keystone, 60' along Elston & 138' along Montrose
- Located within the Old Irving/Mayfair Neighborhood