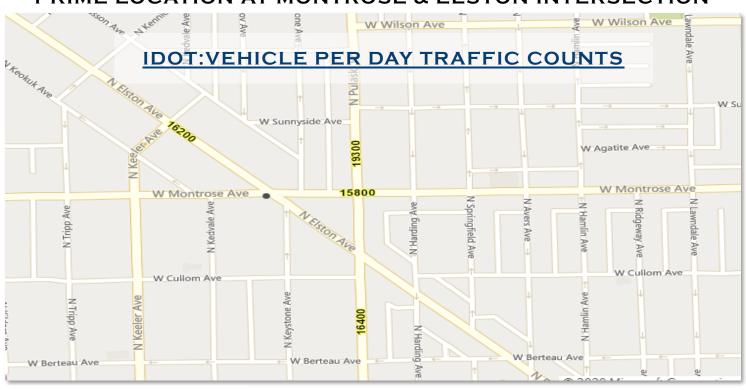

## DEVELOPMENT OPPORTUNITY - FOR SALE OR BUILD TO SUIT PRIME LOCATION AT MONTROSE & ELSTON INTERSECTION

### **Information:**

- ♦ Price. \$2,200,000 (\$86.16 PSF)
  \$1,995,000 (\$78.13 PSF) Price Reduced!
- $\diamond$  Approximately  $\pm 25,535$  SF of vacant land
- ♦ Current Zoning B3-2
- ♦ Located within 1 mile of I-90/I-94, Blue Line & Metra, 2 miles to Brown Line
- ♦ 2019 Taxes: \$66,292 (Taxes assessed before buildings were razed.)
- Utilities available on site
- ♦ 107' of frontage along Keystone, 60' along Elston & 138' along Montrose
- Located within the Old Irving/Mayfair Neighborhood