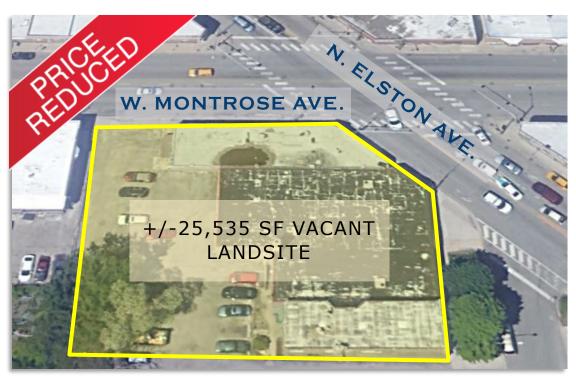

## DEVELOPMENT OPPORTUNITY - FOR SALE OR BUILD TO SUIT PRIME LOCATION AT MONTROSE & ELSTON INTERSECTION

### **Information:**

- ♦ Price. \$2,200,000 (\$86.16 PSF)
  \$1,995,000 (\$78.13 PSF) Price Reduced!
- $\diamond$  Approximately  $\pm 25,535$  SF of vacant land
- ♦ Current Zoning B3-2
- ♦ Located within 1 mile of I-90/I-94, Blue Line & Metra, 2 miles to Brown Line
- ♦ 2019 Taxes: \$66,292 (Taxes assessed before buildings were razed.)
- Utilities available on site
- ♦ 107' of frontage along Keystone, 60' along Elston & 138' along Montrose
- Located within the Old Irving/Mayfair Neighborhood