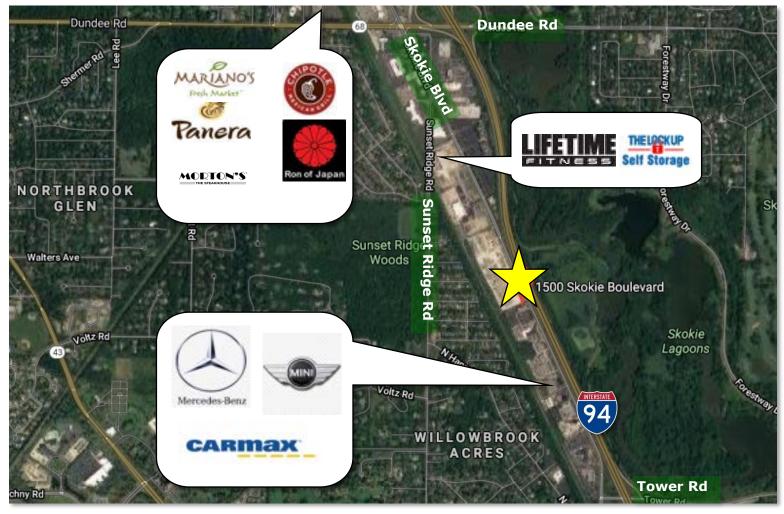

Conveniently located along the I-94 Edens Expressway, less than one mile south of Dundee Road. Large exterior 153 car parking lot. Significant recent renovations include: rooftop A/C unit, common areas, lobby and extensive interior renovations.