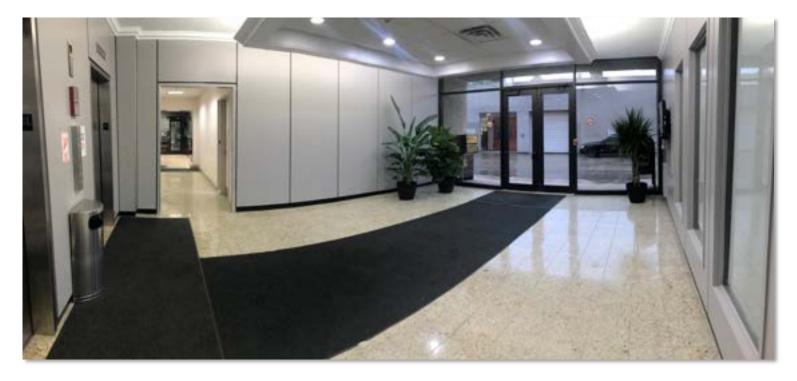

Conveniently located along the I-94 Edens Expressway, less than one mile south of Dundee Road. Large exterior 153 car parking lot. Significant recent renovations include: rooftop A/C unit, common areas, lobby and extensive interior renovations.