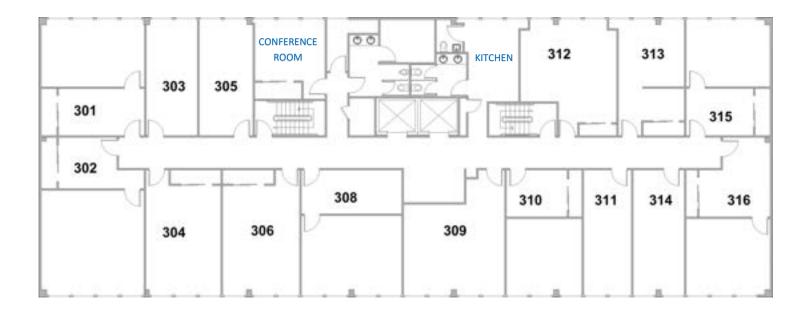

# PRIVATE 3RD FLOOR OFFICES

\$700 - \$1,100 per month. Furnished offices and include access to conference room, waiting area and kitchen. Short-term leases considered. Lease includes WiFi.

#### **Availabilities:**

**302**—\$1,100/Gross **305**—\$700/Gross **306**—\$850/Gross **308**—\$1,000/Gross **309**—\$950/Gross (Coming Soon) **310**—\$900/Gross **313**—\$850/Gross

CRAIG WOLF

847-989-9653