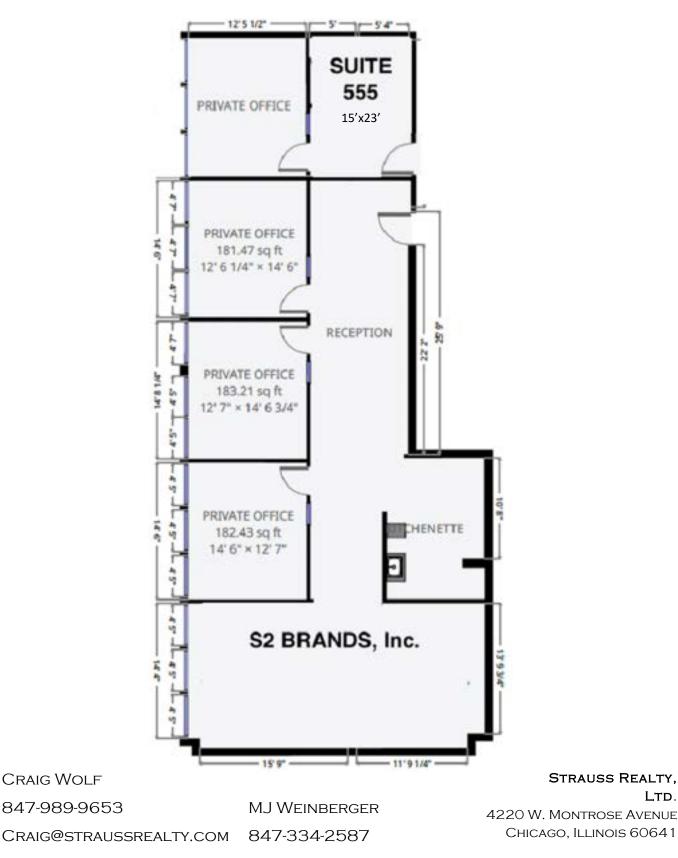

HICAGO, ILLINOIS 60641 OFFICE PHONE: 773-736-3600

CRAIG@STRAUSSREALTY.COM MJ

MJ@STRAUSSREALTY.COM









CRAIG WOLF 847-989-9653

CRAIG@STRAUSSREALTY.COM

MJ WEINBERGER 847-334-2587

MJ@STRAUSSREALTY.COM

STRAUSS REALTY, LTD. 4220 W. MONTROSE AVENUE CHICAGO, ILLINOIS 60641 OFFICE PHONE: 773-736-3600









CRAIG@STRAUSSREALTY.COM





Craig Wolf 847-989-9653 MJ WEINBERGER 847-334-2587

MJ@STRAUSSREALTY.COM

STRAUSS REALTY, LTD. 4220 W. Montrose Avenue Chicago, Illinois 60641 Office Phone: 773-736-3600



# SUITE 400 FLOOR PLAN





CRAIG WOLF

847-989-9653

CRAIG@STRAUSSREALTY.COM

MJ WEINBERGER

MJ@straussrealty.com

847-334-2587

STRAUSS REALTY, LTD. 4220 W. MONTROSE AVENUE CHICAGO, ILLINOIS 60641 OFFICE PHONE: 773-736-3600



# SUITE 430 FLOOR PLAN







## SUITE 555 FLOOR PLAN





# PRIVATE 3RD FLOOR OFFICES



\$700 - \$1,100 per month. Furnished offices and include access to conference room, waiting area and kitchen. Short-term leases considered. Lease includes WiFi.

#### **Availabilities:**

**302**—\$1,100/Gross **305**—\$700/Gross **306**—\$850/Gross **308**—\$1,000/Gross **309**—\$950/Gross (Coming Soon) **310**—\$900/Gross **313**—\$850/Gross



CRAIG WOLF

847-989-9653

MJ WEINBERGER

847-334-2587

STRAUSS REALTY, LTD. 4220 W. MONTROSE AVENUE CHICAGO, ILLINOIS 60641 OFFICE PHONE: 773-736-3600

CRAIG@STRAUSSREALTY.COM M

MJ@straussrealty.com





| Available Office Suites | Size     | Rent          |
|-------------------------|----------|---------------|
| Suite 400               | 2,014 SF | \$3,200/Gross |
| Suite 430               | 1,517 SF | \$2,500