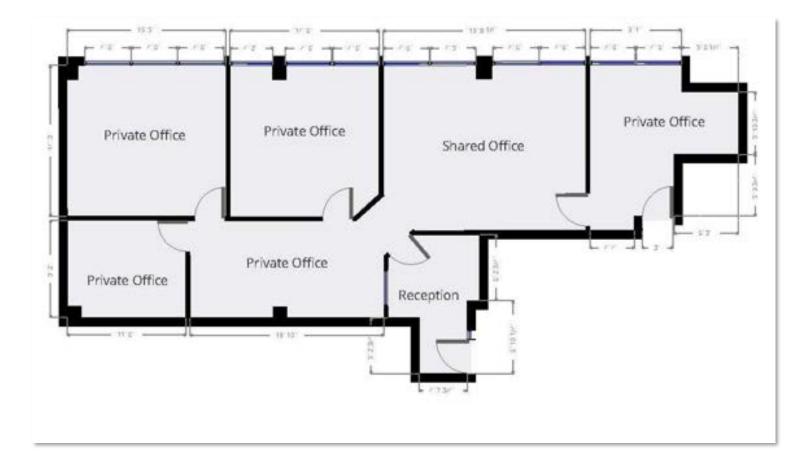

# PRIVATE 3RD FLOOR OFFICES

\$700 - \$1,100 per month. Furnished offices and include access to conference room, waiting area and kitchen. Short-term leases considered. Lease includes WiFi.