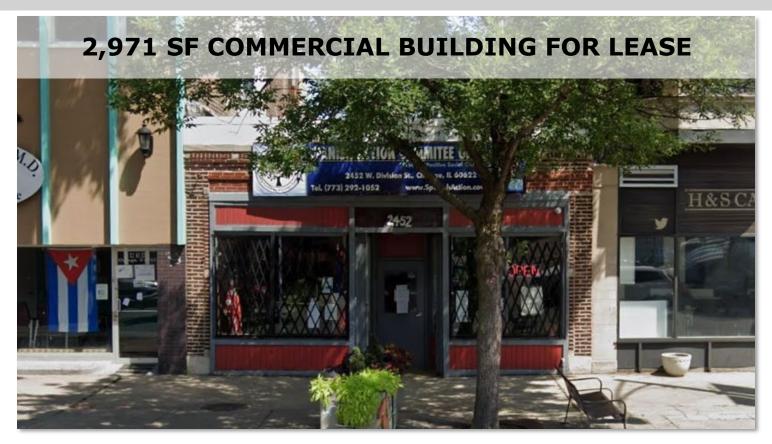

## 2452 W. DIVISION ST. CHICAGO, IL. 60622

2,971 SF well-maintained brick commercial building for lease in West Town. 25' of frontage along thriving Division Street. Previously used as an office, with a reception area, private offices and large open rooms. Ideal for a wide range of business operations.

| Size:        | 2,971 SF                                                                                 |
|--------------|------------------------------------------------------------------------------------------|
| Rental Rate: | \$15 PSF                                                                                 |
| Lease Type:  | Modified Gross                                                                           |
| Zoning:      | B1-2                                                                                     |
| Features:    | <ul> <li>11' Ceiling</li> <li>Skylights</li> <li>2 Bathrooms</li> <li>Storage</li> </ul> |