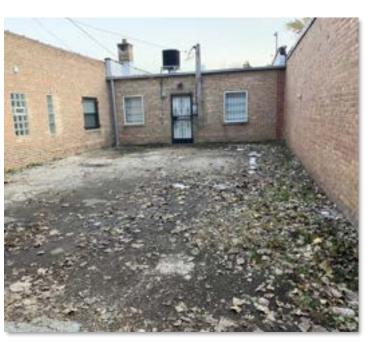

#### **Property Description:**

Great office building on busy Peterson Ave. Former dental office with several offices, reception area and parking in the rear plus excellent street parking.

**Space Available:**  $\begin{array}{c} \pm 900 \text{ SF} - \\ \pm 1,200 \text{ SF} \end{array}$ 