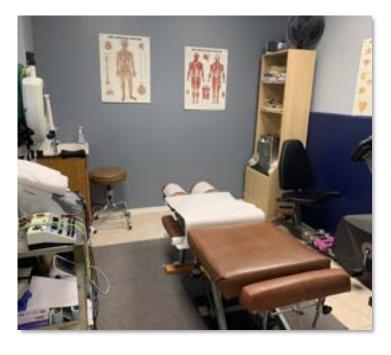

#### **Property Description:**

Great office building on busy Peterson Ave. Former dental office with several offices, reception area and parking in the rear plus excellent street parking.

**Space Available:**  $\begin{array}{c} \pm 900 \text{ SF} - \\ \pm 1,200 \text{ SF} \end{array}$ 