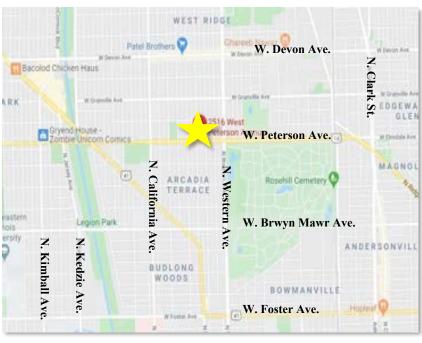

#### **GREAT OFFICE BUILDING FOR SALE OR LEASE**





#### **Property Description:**

Great office building on busy Peterson Ave. Former dental office with several offices, reception area and parking in the rear plus excellent street parking.

**Space Available:**  $\begin{array}{c} \pm 900 \text{ SF} - \\ \pm 1,200 \text{ SF} \end{array}$ 

**Lease Rate:** \$20 PSF

**Monthly Rent:** \$1,500 - \$2,000

**Lease Type:** Gross

**Asking Price:** Subject to Offer

 Taxes (2021):
 \$7,267

 Zoning:
 B3-2

 Lot Dimensions:
 25' x 91'

 Lot Size:
 ±2,275 SF

STRAUSS REALTY, LTD.

4220 W. Montrose Avenue

CHICAGO, ILLINOIS 60641

PHONE: 773-736-3600

### PATRICK DUFFY

773-736-3600

DUFFY@STRAUSSREALTY.COM





## **GREAT OFFICE BUILDING FOR SALE OR LEASE**











PATRICK DUFFY
773-736-3600
DUFFY@STRAUSSREALTY.COM

STRAUSS REALTY, LTD.

4220 W