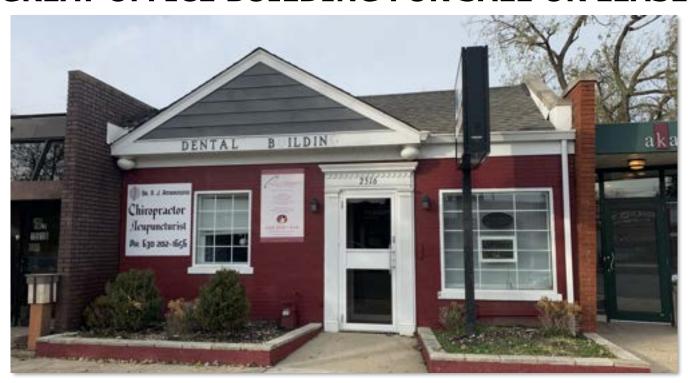

#### **GREAT OFFICE BUILDING FOR SALE OR LEASE**

#### **Property Description:**

Great office building on busy Peterson Ave. Former dental office with several offices, reception area and parking in the rear plus excellent street parking.

**Space Available:**  $\begin{array}{c} \pm 900 \text{ SF} - \\ \pm 1,200 \text{ SF} \end{array}$ 