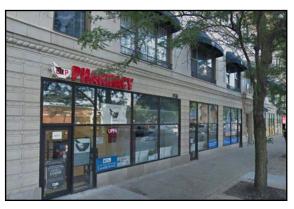

## 2,850 SF COMMERCIAL SPACE FOR LEASE

GROUND FLOOR COMMERCIAL SPACE AT ICONIC 120-UNIT RESIDENTIAL BUILDING, SHERIDAN PLAZA. FORMER MEDICAL USE SPACE, AVAILABLE IMMEDIATELY.

**Space Available:** 2,850 SF Located on ground floor

## GROUND FLOOR COMMERCIAL SPACE AT ICONIC BUILDING, SHERIDAN PLAZA. FORMER MEDICAL USE SPACE, AVAILABLE IMMEDIATELY.

**Space Available:** 2,850 SF Located on ground floor

**Asking Rent:** \$4,150 per month gross