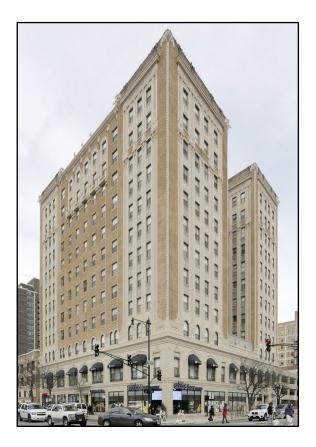

## 2,850 SF COMMERCIAL SPACE FOR LEASE

GROUND FLOOR COMMERCIAL SPACE AT ICONIC 120-UNIT RESIDENTIAL BUILDING, SHERIDAN PLAZA. FORMER MEDICAL USE SPACE, AVAILABLE IMMEDIATELY.

**Space Available:** 2,850 SF Located on ground floor

## GROUND FLOOR COMMERCIAL SPACE AT ICONIC BUILDING, SHERIDAN PLAZA. FORMER MEDICAL USE SPACE, AVAILABLE IMMEDIATELY.

**Space Available:** 2,850 SF Located on ground floor

**Asking Rent:** \$4,150 per month gross