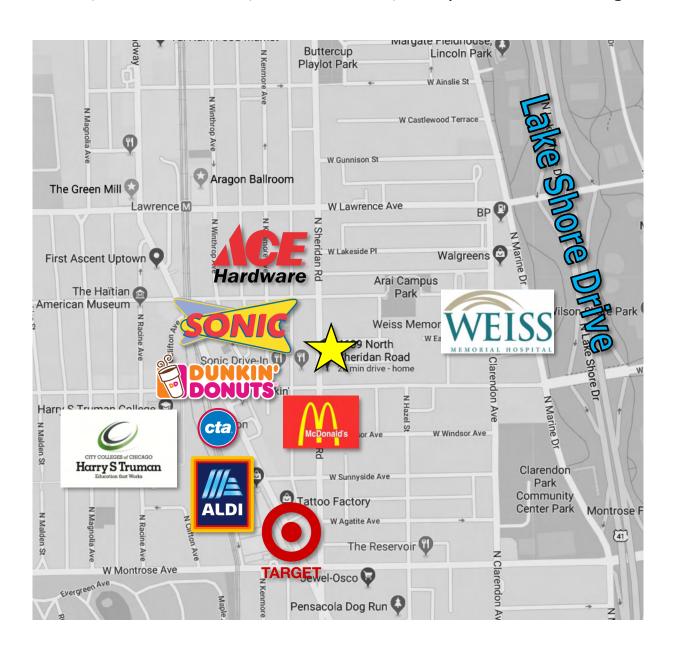

Nearby tenants include: Target, Weiss Memorial Hospital, Aldi, McDonald's, Sonic, Dunkin' Donuts, Ace Hardware, Harry S. Truman College

STRAUSS REALTY, LTD.

4220 W. MONTROSE AVENUE CHICAGO, ILLINOIS 60641 PHONE: 773-736-3600