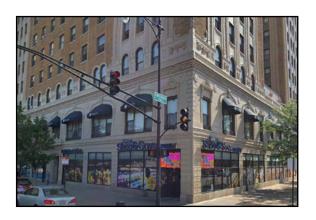

## 2,850 SF COMMERCIAL SPACE FOR LEASE

GROUND FLOOR COMMERCIAL SPACE AT ICONIC 120-UNIT RESIDENTIAL BUILDING, SHERIDAN PLAZA. FORMER MEDICAL USE SPACE, AVAILABLE IMMEDIATELY.

**Space Available:** 2,850 SF Located on ground floor

## GROUND FLOOR COMMERCIAL SPACE AT ICONIC BUILDING, SHERIDAN PLAZA. FORMER MEDICAL USE SPACE, AVAILABLE IMMEDIATELY.

**Space Available:** 2,850 SF Located on ground floor

**Asking Rent:** \$4,150 per month gross