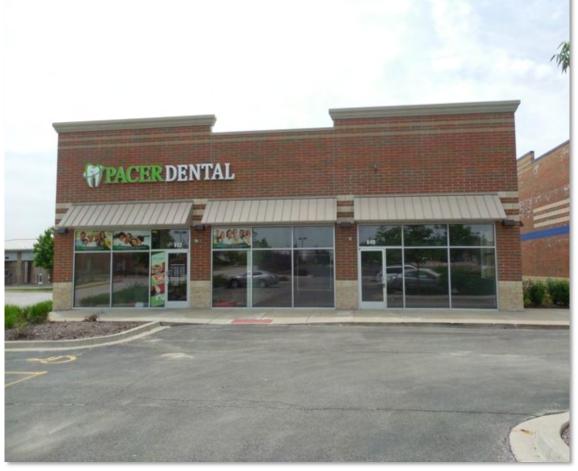

## **±1,858 SF STORE FOR LEASE ON RANDALL ROAD**

Lease Rate: \$20 PSF Modified Gross

The property is strategically positioned within the **Fabyan Parkway Plaza shopping center**, approximately 30-acre retail development serving the needs of Batavia, Geneva, North Aurora, Aurora, St. Charles, Elburn and Sugar Grove, as well as other outlying areas.

## **Property Description**

±1,858 SF Store in strip center with Pacer Dental and Pep Boys. The center is anchored by a 190,000 SF Walmart Supercenter. Other out-lot sites are currently occupied by Bank of America, Visionworks, Sam's Club Gas, PNC Bank, Cartridge World, Advance Auto Parts, Delnor Express Care, Accelerated Physical Therapy, USA Cleaners and Bedding Bargains. Fabyan Parkway Plaza is just one of many retail destinations along North Randall Road, (28,500 cars/day) a corridor with currently over 1,000,000 SF of retail space.