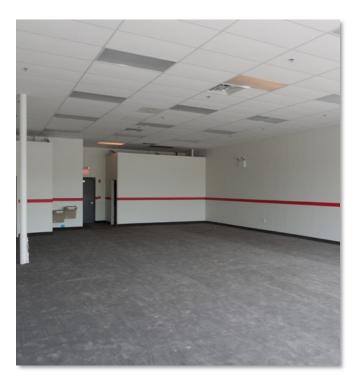

## **±1,858 SF STORE FOR LEASE ON RANDALL ROAD**

Lease Rate: \$20 PSF Modified Gross

The property is strategically positioned within the **Fabyan Parkway Plaza shopping center**, approximately 30-acre retail development serving the needs of Batavia, Geneva, North Aurora, Aurora, St. Charles, Elburn and Sugar Grove, as well as other outlying areas.

## **Property Description**

±1,858 SF Store in strip center with Pacer Dental and Pep Boys. The center is anchored by a 190,000 SF Walmart Supercenter. Other out-lot sites are currently occupied by Bank of America, Visionworks, Sam's Club Gas, PNC Bank, Cartridge World, Advance Auto Parts, Delnor Express Care, Accelerated Physical Therapy, USA Cleaners and Bedding Bargains. Fabyan Parkway Plaza is just one of many retail destinations along North Randall Road, (28,500 cars/day) a corridor with currently over 1,000,000 SF of retail space.