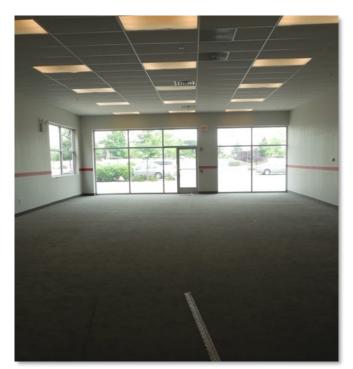

## **±1,858 SF STORE FOR LEASE ON RANDALL ROAD**

Lease Rate: \$20 PSF Modified Gross

The property is strategically positioned within the **Fabyan Parkway Plaza shopping center**, approximately 30-acre retail development serving the needs of Batavia, Geneva, North Aurora, Aurora, St. Charles, Elburn and Sugar Grove, as well as other outlying areas.

## **Property Description**

±1,858 SF Store in strip center with Pacer Dental and Pep Boys. The center is anchored by a 190,000 SF Walmart Supercenter. Other out-lot sites are currently occupied by Bank of America, Visionworks, Sam's Club Gas, PNC Bank, Cartridge World, Advance Auto Parts, Delnor Express Care, Accelerated Physical Therapy, USA Cleaners and Bedding Bargains. Fabyan Parkway Plaza is just one of many retail destinations along North Randall Road, (28,500 cars/day) a corridor with currently over 1,000,000 SF of retail space.