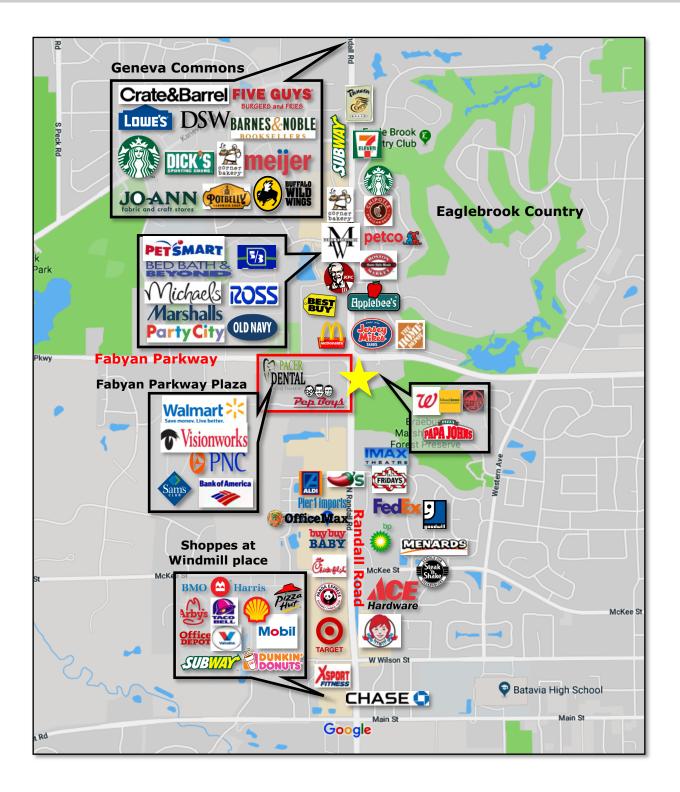

## **±1,858 SF STORE FOR LEASE ON RANDALL ROAD**

Lease Rate: \$20 PSF Modified Gross

The property is strategically positioned within the **Fabyan Parkway Plaza shopping center**, approximately 30-acre retail development serving the needs of Batavia, Geneva, North Aurora, Aurora, St. Charles, Elburn and Sugar Grove, as well as other outlying areas.

## **Property Description**

±1,858 SF Store in strip center with Pacer Dental and Pep Boys. The center is anchored by a 190,000 SF Walmart Supercenter. Other out-lot sites are currently occupied by Bank of America, Visionworks, Sam's Club Gas, PNC Bank, Cartridge World, Advance Auto Parts, Delnor Express Care, Accelerated Physical Therapy, USA Cleaners and Bedding Bargains. Fabyan Parkway Plaza is just one of many retail destinations along North Randall Road, (28,500 cars/day) a corridor with currently over 1,000,000 SF of retail space.