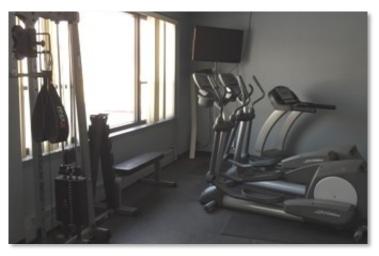

**Building Size:** ±21,662 SF Divisible

Land Size: ±33,975 SF

**Zoning:** M1-2

Parking: 50 spaces

Taxes 2018: \$72,742

**Features:** • Renovated offices in 2014.

Private offices, washrooms, conference rooms, kitchenettes and work out room.