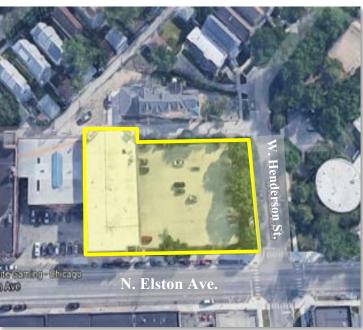

### **±21,662 SF OFFICE BUILDING WITH 50 PARKING SPACES** CAN BE COMBINED WITH 3333 N. ELSTON AVENUE FOR A TOTAL OF ±97,985 SF





Sale Price: \$3,999,999

**Reduced Price:** \$3,700,000

**Lease Rate:** \$18.75 Net

**Building Size:** ±21,662 SF Divisible

Land Size: ±33,975 SF

**Zoning:** M1-2

Parking: 50 spaces

Taxes 2018: \$72,742

**Features:** • Renovated offices in 2014.

Private offices, washrooms, conference rooms, kitchenettes and work out room.

New electrical, mechanicals and roof.

Updated plumbing and sprinkler system.

ADAM SCHNEIDERMAN, SIOR 847-826-4467 ADAM@STRAUSSREALTY.COM

STRAUSS REALTY, LTD.

4220 W. MONTROSE AVENUE CHICAGO, ILLINOIS 60641 PHONE: 773-736-3600















# ADAM SCHNEIDERMAN, SIOR 847-826-4467 ADAM@STRAUSSREALTY.COM

STRAUSS REALTY, LTD. 4220 W. MONTROSE AVENUE







ADAM SCHNEIDERMAN, SIOR

847-826-4467

ADAM@STRAUSSREALTY.COM

STRAUSS REALTY, LTD.



#### Survey





S