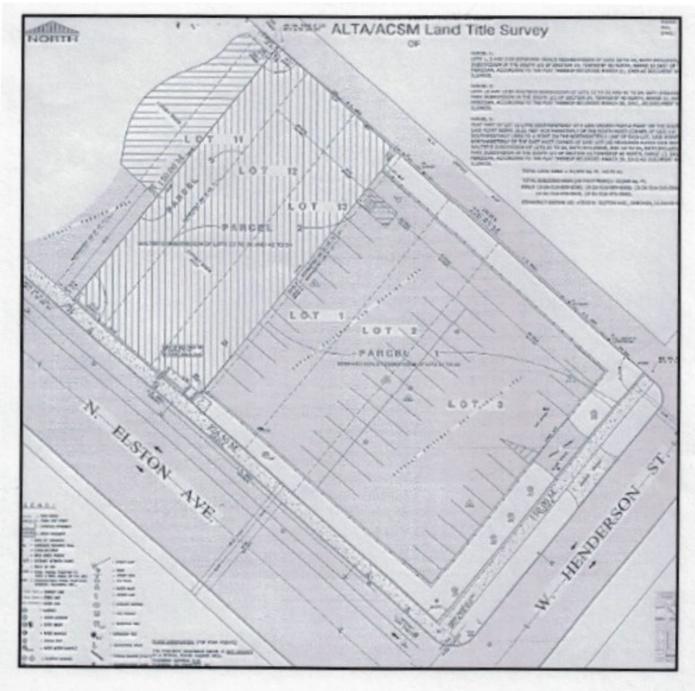

F





Sale Price: \$3,999,999

**Reduced Price:** \$3,700,000

**Lease Rate:** \$18.75 Net

**Building Size:** ±21,662 SF Divisible

Land Size: ±33,975 SF

**Zoning:** M1-2

Parking: 50 spaces

Taxes 2018: \$72,742

**Features:** • Renovated offices in 2014.

Private offices, washrooms, conference rooms, kitchenettes and work out room.

New electrical, mechanicals and roof.

Updated plumbing and sprinkler system.

ADAM SCHNEIDERMAN, SIOR 847-826-4467 ADAM@STRAUSSREALTY.COM

STRAUSS REALTY, LTD.

4220 W. MONTROSE AVENUE CHICAGO, ILLINOIS 60641 PHONE: 773-736-3600















# ADAM SCHNEIDERMAN, SIOR 847-826-4467 ADAM@STRAUSSREALTY.COM

STRAUSS REALTY, LTD. 4220 W. MONTROSE AVENUE







ADAM SCHNEIDERMAN, SIOR

847-826-4467

ADAM@STRAUSSREALTY.COM

STRAUSS REALTY, LTD.



#### Survey





STRAUSS REALTY, LTD.



#### First Floor Plan





STRAUSS REALTY, LTD.



#### Second Floor Plan





STRAUSS REALTY, LTD.