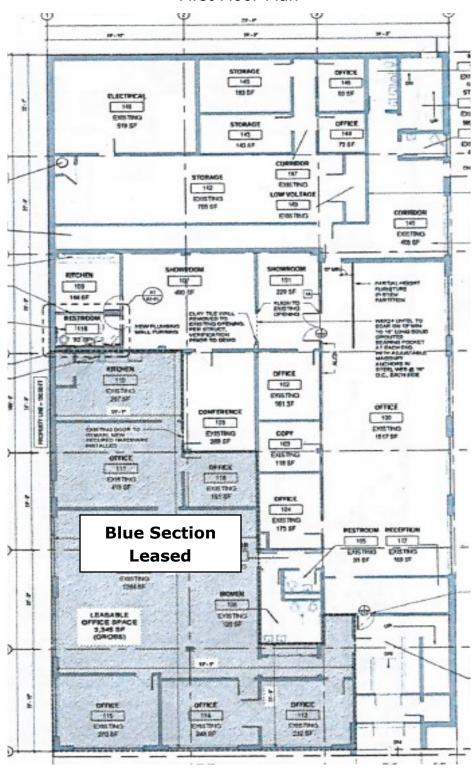

\$3,700,000

**Lease Rate:** \$18.75 Net

**Building Size:** ±21,662 SF Divisible

Land Size: ±33,975 SF

**Zoning:** M1-2

Parking: 50 spaces

Taxes 2018: \$72,742

**Features:** • Renovated offices in 2014.

Private offices, washrooms, conference rooms, kitchenettes and work out room.

New electrical, mechanicals and roof.

Updated plumbing and sprinkler system.

ADAM SCHNEIDERMAN, SIOR 847-826-4467 ADAM@STRAUSSREALTY.COM

STRAUSS REALTY, LTD.

4220 W. MONTROSE AVENUE CHICAGO, ILLINOIS 60641 PHONE: 773-736-3600















# ADAM SCHNEIDERMAN, SIOR 847-826-4467 ADAM@STRAUSSREALTY.COM

STRAUSS REALTY, LTD. 4220 W. MONTROSE AVENUE







ADAM SCHNEIDERMAN, SIOR

847-826-4467

ADAM@STRAUSSREALTY.COM

STRAUSS REALTY, LTD.



#### Survey





STRAUSS REALTY, LTD.



#### First Floor Plan





STRAUSS REALTY, LTD.



#### Second Floor Plan





STRAUSS REALTY, LTD.