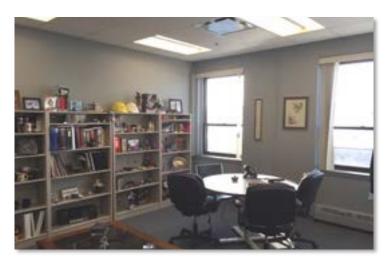

**Building Size:** ±21,662 SF Divisible

Land Size: ±33,975 SF

**Zoning:** M1-2

Parking: 50 spaces

Taxes 2018: \$72,742

**Features:** • Renovated offices in 2014.

Private offices, washrooms, conference rooms, kitchenettes and work out room.