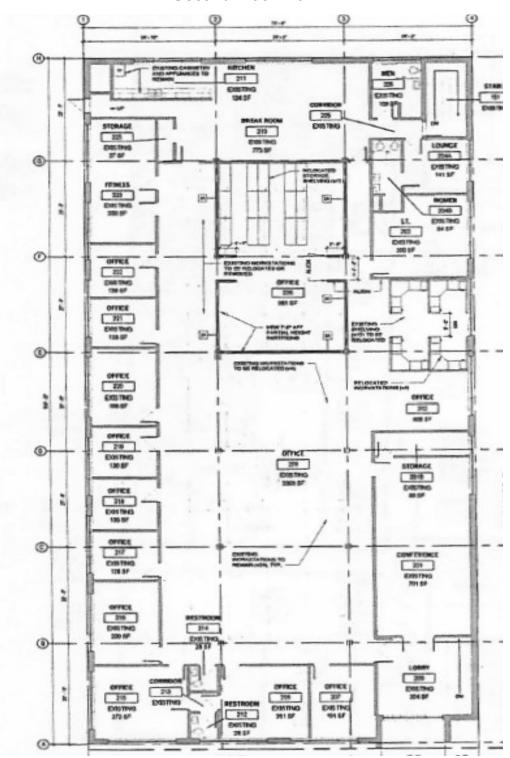

Size:** ±21,662 SF Divisible

Land Size: ±33,975 SF

**Zoning:** M1-2

Parking: 50 spaces

Taxes 2018: \$72,742

**Features:** • Renovated offices in 2014.

Private offices, washrooms, conference rooms, kitchenettes and work out room.

New electrical, mechanicals and roof.

Updated plumbing and sprinkler system.

ADAM SCHNEIDERMAN, SIOR 847-826-4467 ADAM@STRAUSSREALTY.COM

STRAUSS REALTY, LTD.

4220 W. MONTROSE AVENUE CHICAGO, ILLINOIS 60641 PHONE: 773-736-3600















# ADAM SCHNEIDERMAN, SIOR 847-826-4467 ADAM@STRAUSSREALTY.COM

STRAUSS REALTY, LTD. 4220 W. MONTROSE AVENUE







ADAM SCHNEIDERMAN, SIOR

847-826-4467

ADAM@STRAUSSREALTY.COM

STRAUSS REALTY, LTD.



#### Survey





STRAUSS REALTY, LTD.



#### First Floor Plan





STRAUSS REALTY, LTD.



#### Second Floor Plan





STRAUSS REALTY, LTD.