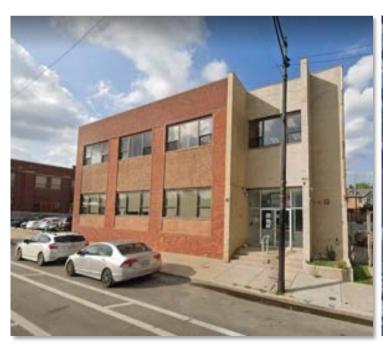

### **±21,662 SF OFFICE BUILDING WITH 50 PARKING SPACES** CAN BE COMBINED WITH 3333 N. ELSTON AVENUE FOR A TOTAL OF ±97,985 SF

Sale Price: \$3,999,999

**Reduced Price:** \$3,700,000

**Lease Rate:** \$18.75 Net

**Building Size:** ±21,662 SF Divisible

Land Size: ±33,975 SF

**Zoning:** M1-2

Parking: 50 spaces

Taxes 2018: \$72,742

**Features:** • Renovated offices in 2014.

Private offices, washrooms, conference rooms, kitchenettes and work out room.