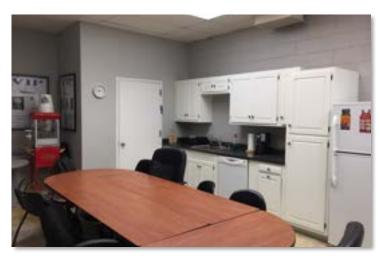

**Building Size:** ±21,662 SF Divisible

Land Size: ±33,975 SF

**Zoning:** M1-2

Parking: 50 spaces

Taxes 2018: \$72,742

**Features:** • Renovated offices in 2014.

Private offices, washrooms, conference rooms, kitchenettes and work out room.