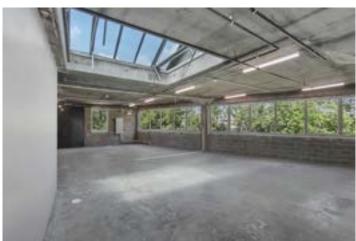

### 1,500 TO 6,000 SF SECOND FLOOR FLEX SPACE AVAILABLE COMMON DOCKS & DRIVE-IN DOOR

**Available Space:** 1,500 SF to 6,000 SF

**Lease Term:** 1 to 3 Years **Lease Type:** Modified Gross

### PROPERTY HIGHLIGHTS

The fully renovated 41,432 SF, two story office/industrial building, sits upon 24,463 SF of land with abundant parking on Lamon Avenue. The property is located in between two of Chicago's main highways, I-90 & I-94. In addition, both the Metra and CTA have stops within a half mile, making this location an ideally situated office or workspace for employees.

### 1,500 TO 6,000 SF SECOND FLOOR FLEX SPACE AVAILABLE