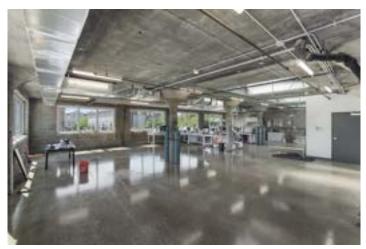

### 1,500 TO 6,000 SF SECOND FLOOR FLEX SPACE AVAILABLE COMMON DOCKS & DRIVE-IN DOOR

**Available Space:** 1,500 SF to 6,000 SF

**Lease Term:** 1 to 3 Years **Lease Type:** Modified Gross

### PROPERTY HIGHLIGHTS

The fully renovated 41,432 SF, two story office/industrial building, sits upon 24,463 SF of land with abundant parking on Lamon Avenue. The property is located in between two of Chicago's main highways, I-90 & I-94. In addition, both the Metra and CTA have stops within a half mile, making this location an ideally situated office or workspace for employees.

### 1,500 TO 6,000 SF SECOND FLOOR FLEX SPACE AVAILABLE