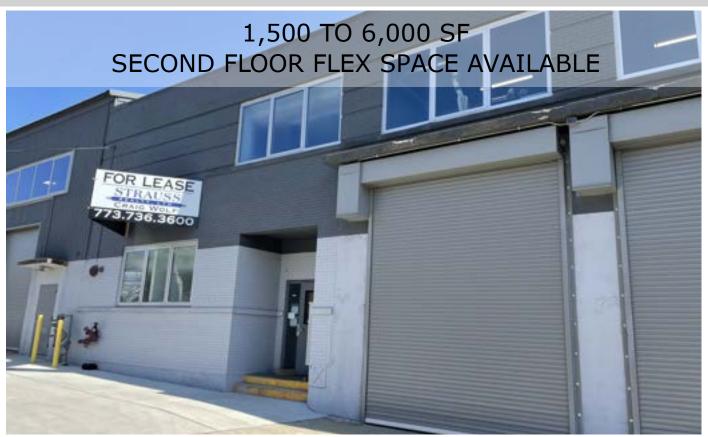

### 1,500 TO 6,000 SF SECOND FLOOR FLEX SPACE AVAILABLE COMMON DOCKS & DRIVE-IN DOOR

**Available Space:** 1,500 SF to 6,000 SF

**Lease Term:** 1 to 3 Years **Lease Type:** Modified Gross

### 1,500 TO 6,000 SF SECOND FLOOR FLEX SPACE AVAILABLE