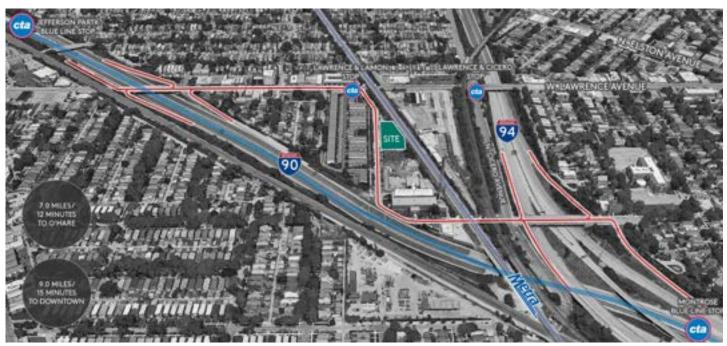

**Highway Access:** 0.5 Miles to I-90 and I-94

STRAUSS REALTY, LTD.

4220 W. MONTROSE AVENUE CHICAGO, ILLINOIS 60641 PHONE: 773-736-3600

### PROPERTY HIGHLIGHTS

The fully renovated 41,432 SF, two story office/industrial building, sits upon 24,463 SF of land with abundant parking on Lamon Avenue. The property is located in between two of Chicago's main highways, I-90 & I-94. In addition, both the Metra and CTA have stops within a half mile, making this location an ideally situated office or workspace for employees.