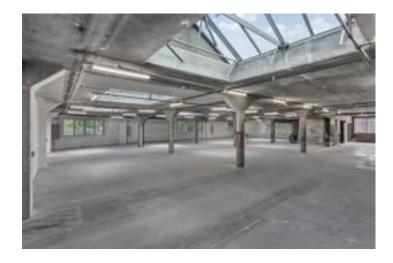

### 1,500 TO 6,000 SF SECOND FLOOR FLEX SPACE AVAILABLE COMMON DOCKS & DRIVE-IN DOOR

**Available Space:** 1,500 SF to 6,000 SF

**Lease Term:** 1 to 3 Years **Lease Type:** Modified Gross

### PROPERTY HIGHLIGHTS

The fully renovated 41,432 SF, two story office/industrial building, sits upon 24,463 SF of land with abundant parking on Lamon Avenue. The property is located in between two of Chicago's main highways, I-90 & I-94. In addition, both the Metra and CTA have stops within a half mile, making this location an ideally situated office or workspace for employees.

### 1,500 TO 6,000 SF SECOND FLOOR FLEX SPACE AVAILABLE