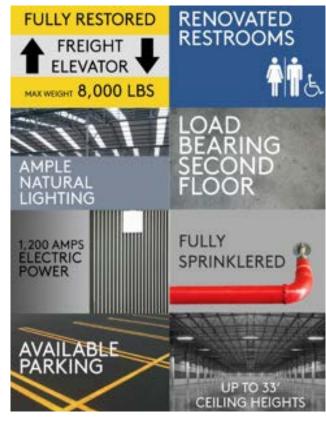

The building is currently zoned M1-1 and is equipped with heavy power, nearly 2,000 amps incoming service. In addition to the heavy power, the building is fully sprinklered.

In addition to the 10,877 SF second floor space, the building has a 5,582 SF warehouse space available with an overhead door.

The 5,582 SF warehouse includes a new 400 AMP service, new LED lights and new windows. The warehouse space also includes access to two loading docks and a common overhead door.

STRAUSS REALTY, LTD.

4220 W. MONTROSE AVENUE CHICAGO, ILLINOIS 60641 PHONE: 773-736-3600