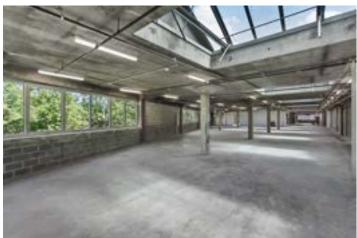

### 1,500 TO 6,000 SF SECOND FLOOR FLEX SPACE AVAILABLE COMMON DOCKS & DRIVE-IN DOOR

**Available Space:** 1,500 SF to 6,000 SF

**Lease Term:** 1 to 3 Years **Lease Type:** Modified Gross

### PROPERTY HIGHLIGHTS

The fully renovated 41,432 SF, two story office/industrial building, sits upon 24,463 SF of land with abundant parking on Lamon Avenue. The property is located in between two of Chicago's main highways, I-90 & I-94. In addition, both the Metra and CTA have stops within a half mile, making this location an ideally situated office or workspace for employees.

### 1,500 TO 6,000 SF SECOND FLOOR FLEX SPACE AVAILABLE