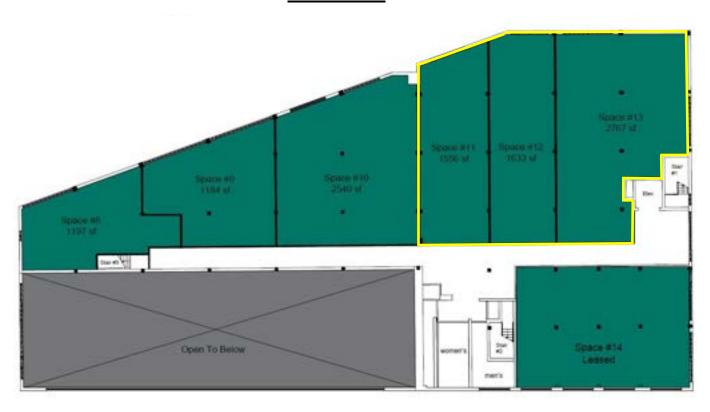

### Floor Plan

**Space #11** 1,556 SF **Ceiling Height:** 10'

**Space #12** 1,633 SF

**Space #13** 2,767 SF

Note: Spaces are adjacent to freight elevator, across from docks and DIDs.

STRAUSS REALTY, LTD.

4220 W. Montrose avenue Chicago, Illinois 60641 Phone: 773-736-3600