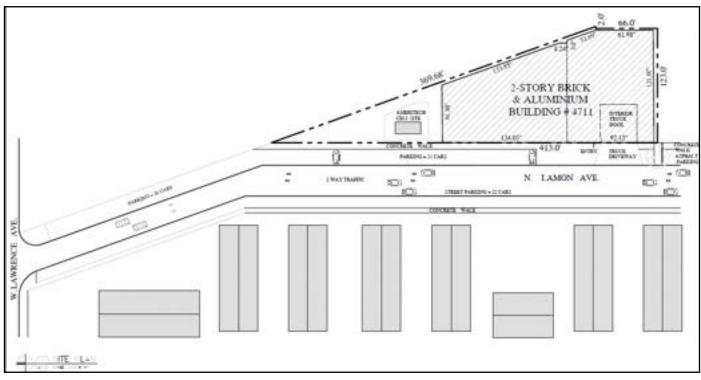

### PROPERTY HIGHLIGHTS

The fully renovated 41,432 SF, two story office/industrial building, sits upon 24,463 SF of land with abundant parking on Lamon Avenue. The property is located in between two of Chicago's main highways, I-90 & I-94. In addition, both the Metra and CTA have stops within a half mile, making this location an ideally situated office or workspace for employees.

### Floor Plan

**Space #11** 1,556 SF **Ceiling Height:** 10'

**Space #12** 1,633 SF

**Space #13** 2,767 SF

Note: Spaces are adjacent to freight elevator, across from docks and DIDs.

STRAUSS REALTY, LTD.

4220 W. Montrose avenue Chicago, Illinois 60641 Phone: 773-736-3600