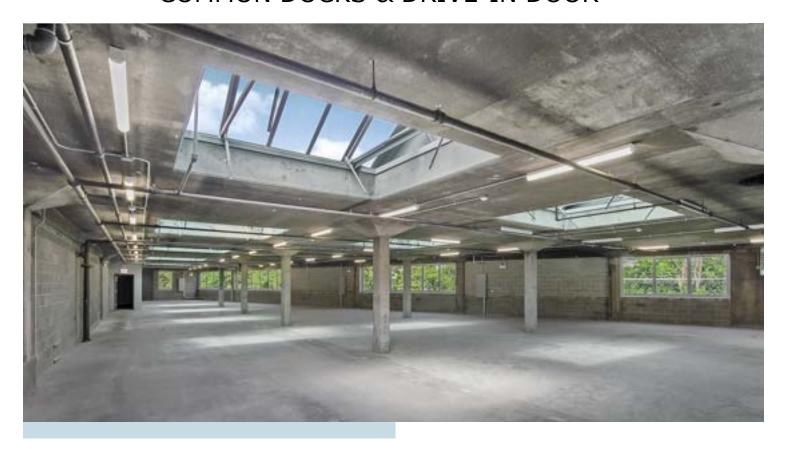

### 1,500 TO 6,000 SF SECOND FLOOR FLEX SPACE AVAILABLE COMMON DOCKS & DRIVE-IN DOOR

**Available Space:** 1,500 SF to 6,000 SF

**Lease Term:** 1 to 3 Years **Lease Type:** Modified Gross

### 1,500 TO 6,000 SF SECOND FLOOR FLEX SPACE AVAILABLE