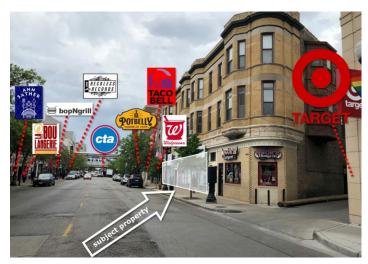

## **Property Description**

3,800 SF commercial space available for lease in amazing Lakeview location. Located just across from Belmont CTA Brown/Purple/Red line L-stop (1.5M riders in 2021). Adjacent to Target. Great for retail, office, or medical use. Available for immediate occupancy!

Surrounded by shops and national chains, including Target, new Amazon Fresh grocery store, Ann Sather,

Walgreens, Taco Bell, Potbelly's...

Lease Rate: \$40 PSF, NNN Pass Throughs: \$4 PSF

2023 Demographics (1 Mile Radius):