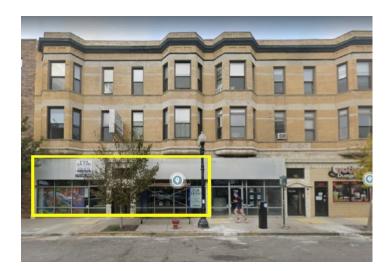

## **Property Description**

3,800 SF commercial space available for lease in amazing Lakeview location. Located just across from Belmont CTA Brown/Purple/Red line L-stop (1.5M riders in 2021). Adjacent to Target. Great for retail, office, or medical use. Available for immediate occupancy!

- 12'3" ceiling throughout
- 3 bathrooms & kitchenette
- Full basement
- Ample signage opportunities
- 4 to 5 parking spaces in the rear