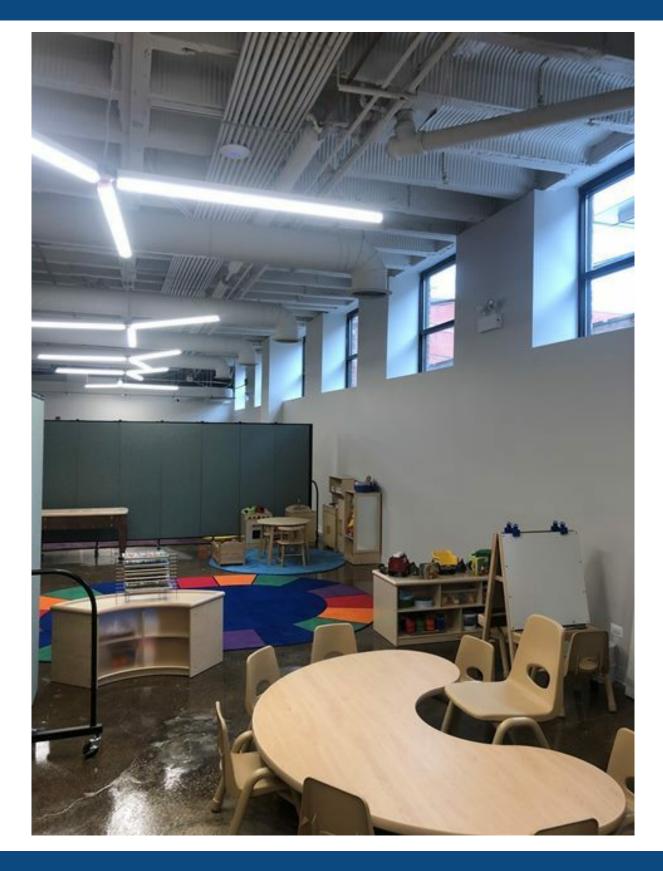

### **Property Details**

LEASE PRICE: \$40

LEASE TYPE: Net

ZONING: B3-2

BUILDING SQ FT: 6,000

**DETAILS:** 

Status: LEASED!

Completely turn-key ground floor day care space. Plug-and-play. Fully built out and brand new. 6,000 SF space. Located in the heart of Lincoln Park steps from the Diversey "L" stop. This space offers tremendous frontage on busy Diversey Pkwy.-an ideal location for a day care facility within a heavily dense residential neighborhood surrounded by national tenants. B3-2 zoning.