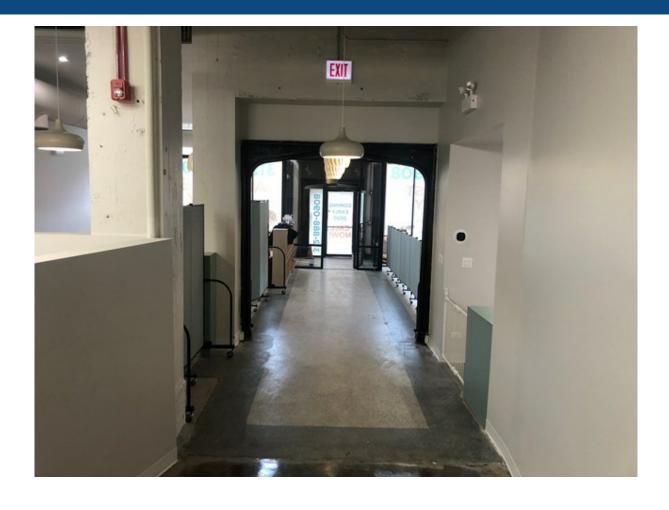

### **Property Details**

LEASE PRICE: \$40

LEASE TYPE: Net

ZONING: B3-2

BUILDING SQ FT: 6,000

**DETAILS:** 

Status: LEASED!

Completely turn-key ground floor day care space. Plug-and-play. Fully built out and brand new. 6,000 SF space. Located in the heart of Lincoln Park steps from the Diversey "L" stop. This space offers tremendous frontage on busy Diversey Pkwy.-an ideal location for a day care facility within a heavily dense residential neighborhood surrounded by national tenants. B3-2 zoning.