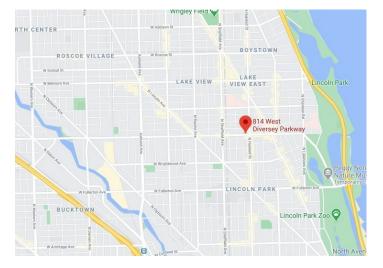

### **Property Details**

LEASE PRICE: \$40

LEASE TYPE: Net

ZONING: B3-2

BUILDING SQ FT: 6,000

**DETAILS:** 

Status: LEASED!

Completely turn-key ground floor day care space. Plug-and-play. Fully built out and brand new. 6,000 SF space. Located in the heart of Lincoln Park steps from the Diversey "L" stop. This space offers tremendous frontage on busy Diversey Pkwy.-an ideal location for a day care facility within a heavily dense residential neighborhood surrounded by national tenants. B3-2 zoning.