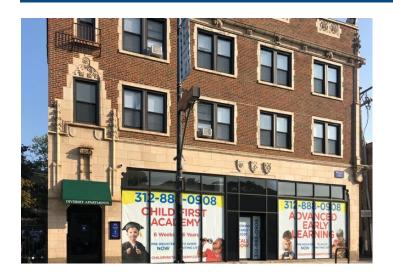

### **Property Details**

LEASE PRICE: \$40

LEASE TYPE: Net

ZONING: B3-2

BUILDING SQ FT: 6,000

**DETAILS:** 

Status: LEASED!

Completely turn-key ground floor day care space. Plug-and-play. Fully built out and brand new. 6,000 SF space. Located in the heart of Lincoln Park steps from the Diversey "L" stop. This space offers tremendous frontage on busy Diversey Pkwy.-an ideal location for a day care facility within a heavily dense residential neighborhood surrounded by national tenants. B3-2 zoning.

# 814 W. DIVERSEY PKWY.

CHICAGO, ILLINOIS 60614