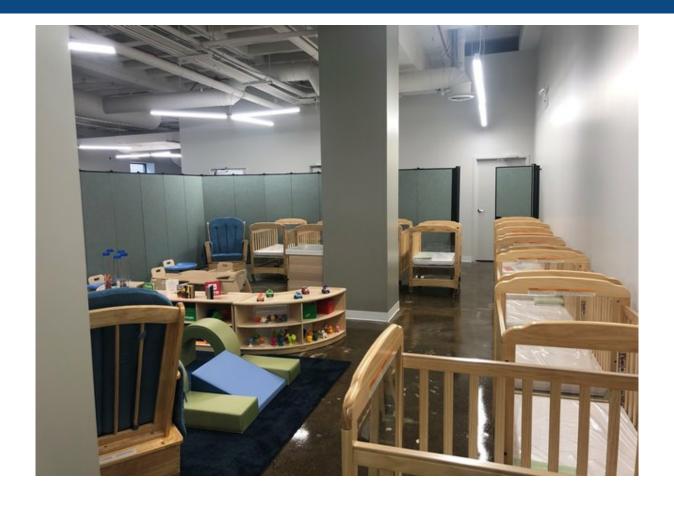

### **Property Details**

LEASE PRICE: \$40

LEASE TYPE: Net

ZONING: B3-2

BUILDING SQ FT: 6,000

**DETAILS:** 

Status: LEASED!

Completely turn-key ground floor day care space. Plug-and-play. Fully built out and brand new. 6,000 SF space. Located in the heart of Lincoln Park steps from the Diversey "L" stop. This space offers tremendous frontage on busy Diversey Pkwy.-an ideal location for a day care facility within a heavily dense residential neighborhood surrounded by national tenants. B3-2 zoning.