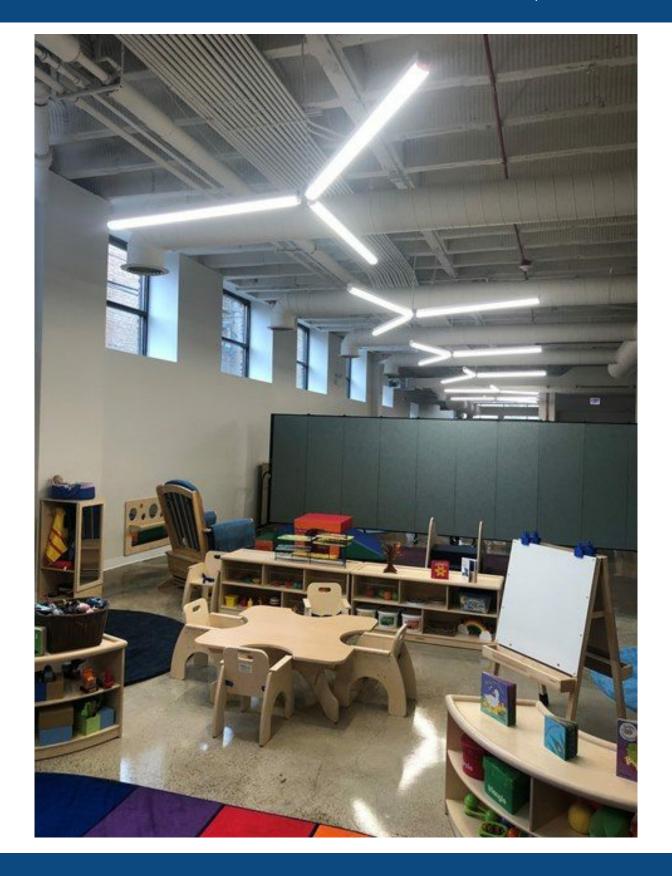

### **Property Details**

LEASE PRICE: \$40

LEASE TYPE: Net

ZONING: B3-2

BUILDING SQ FT: 6,000

**DETAILS:** 

Status: LEASED!

Completely turn-key ground floor day care space. Plug-and-play. Fully built out and brand new. 6,000 SF space. Located in the heart of Lincoln Park steps from the Diversey "L" stop. This space offers tremendous frontage on busy Diversey Pkwy.-an ideal location for a day care facility within a heavily dense residential neighborhood surrounded by national tenants. B3-2 zoning.