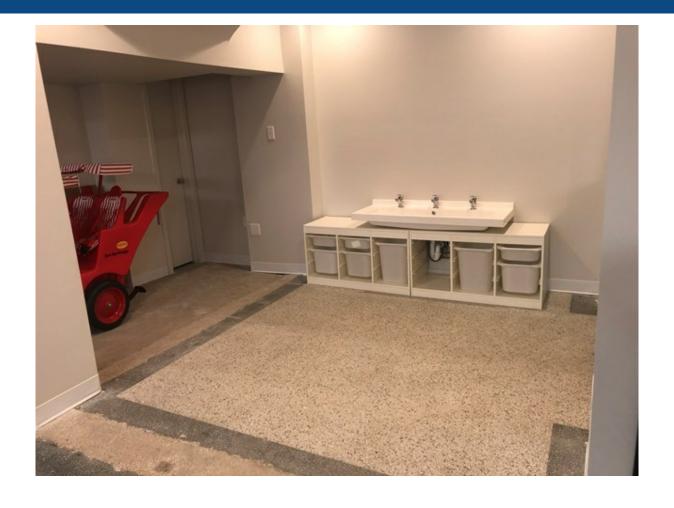

### **Property Details**

LEASE PRICE: \$40

LEASE TYPE: Net

ZONING: B3-2

BUILDING SQ FT: 6,000

**DETAILS:** 

Status: LEASED!

Completely turn-key ground floor day care space. Plug-and-play. Fully built out and brand new. 6,000 SF space. Located in the heart of Lincoln Park steps from the Diversey "L" stop. This space offers tremendous frontage on busy Diversey Pkwy.-an ideal location for a day care facility within a heavily dense residential neighborhood surrounded by national tenants. B3-2 zoning.