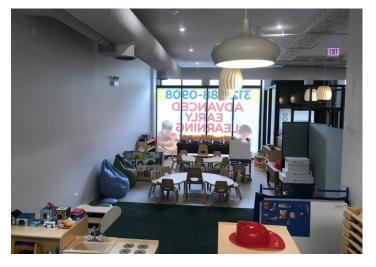

### **Property Details**

LEASE PRICE: \$40

LEASE TYPE: Net

ZONING: B3-2

BUILDING SQ FT: 6,000

**DETAILS:** 

Status: LEASED!

Completely turn-key ground floor day care space. Plug-and-play. Fully built out and brand new. 6,000 SF space. Located in the heart of Lincoln Park steps from the Diversey "L" stop. This space offers tremendous frontage on busy Diversey Pkwy.-an ideal location for a day care facility within a heavily dense residential neighborhood surrounded by national tenants. B3-2 zoning.