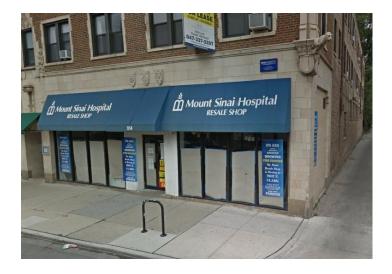

# 814 W. DIVERSEY PKWY.

CHICAGO, ILLINOIS 60614

#### **Property Description**

6,000 SF with rear overhead door. Located in the heart of Lincoln Park steps from the Diversey blue line stop. This space offers tremendous frontage on busy Diversey Pkwy, an ideal location for a retail or mixed-use tenant in a heavily dense residential neighborhood surrounded by national tenants. B3-2 zoning.