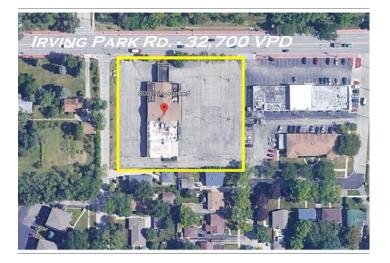

#### Status Update: SOLD! January 2022. Strauss Realty, LTD. represented both the sellers and the buyers!

71,750 SF land site for sale with 15,488 SF building (formerly *Cascade Banquets*) in the central business district of Bensenville, IL. Ideal for office, retail or mixeduse redevelopment. 287 feet of frontage along the south side of Irving Park Road, seeing 32,700 vehicles per day. Great location close to I-294 and O'Hare Airport.

### **Property Details**

MINIMUM RENTABLE SQ FT: 15,488 MAXIMUM RENTABLE SQ FT: 15,488 ZONING: C-2 BUILDING SQ FT: 15,488 SITE SQUARE FEET: 71,750 DETAILS: Lease or Build to Suit is subject to offer.

Dale Strauss 773-736-3600 dale@straussrealty.com Adam Schneiderman, SIOR 773-736-3600 mobile: 847-826-4467 Adam@straussrealty.com