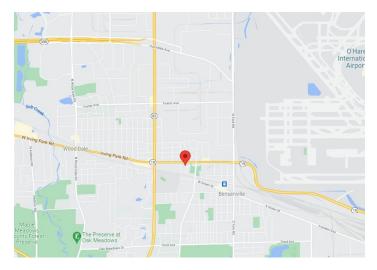

#### Status Update: SOLD! January 2022. Strauss Realty, LTD. represented both the sellers and the buyers!

71,750 SF land site for sale with 15,488 SF building (formerly *Cascade Banquets*) in the central business district of Bensenville, IL. Ideal for office, retail or mixeduse redevelopment. 287 feet of frontage along the south side of Irving Park Road, seeing 32,700 vehicles per day. Great location close to I-294 and O'Hare Airport.