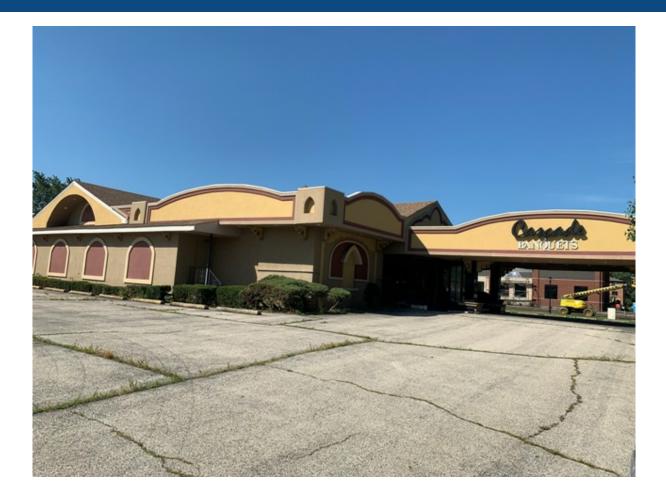

#### Status Update: SOLD! January 2022. Strauss Realty, LTD. represented both the sellers and the buyers!

71,750 SF land site for sale with 15,488 SF building (formerly *Cascade Banquets*) in the central business district of Bensenville, IL. Ideal for office, retail or mixeduse redevelopment. 287 feet of frontage along the south side of Irving Park Road, seeing 32,700 vehicles per day. Great location close to I-294 and O'Hare Airport.