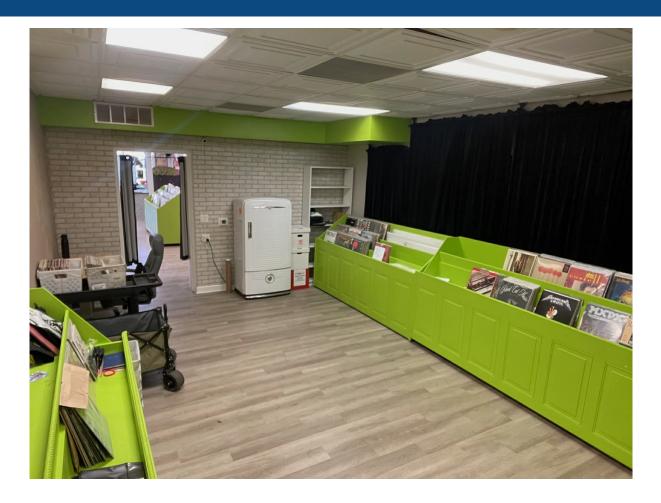

## **Property Description**

Approx. 1,700 square feet of retail located on Highland Park's major east-west artery, Central Avenue. The space is beautifully built-out and ready for a user. Part of a twostory building with onsite parking spaces available. Surrounded by area retailers, shops and restaurants including Port Clinton Square Shopping Mall, Renaissance Place Shopping Mall and more.

## **Property Details**

MINIMUM RENTABLE SQ FT: 1,700 MAXIMUM RENTABLE SQ FT: 1,700 LEASE TYPE: Modified Gross ZONING: B4 BUILDING SQ FT: 1,700 GROSS MONTHLY RENT: \$2,500

MJ Weinberger 773-736-3600 mobile: 847-334-2587 MJ@straussrealty.com