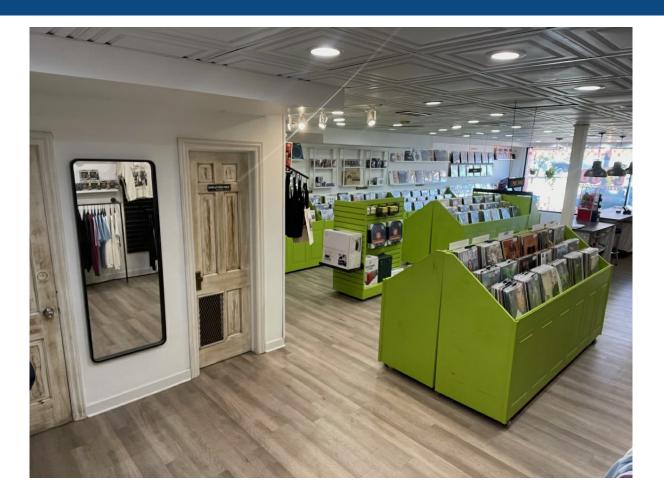

## **Property Description**

Approx. 1,700 square feet of retail located on Highland Park's major east-west artery, Central Avenue. The space is beautifully built-out and ready for a user. Part of a twostory building with onsite parking spaces available. Surrounded by area retailers, shops and restaurants including Port Clinton Square Shopping Mall, Renaissance Place Shopping Mall and more.

## **Property Details**

MINIMUM RENTABLE SQ FT: 1,700 MAXIMUM RENTABLE SQ FT: 1,700 LEASE TYPE: Modified Gross ZONING: B4 BUILDING SQ FT: 1,700 GROSS MONTHLY RENT: \$2,500

MJ Weinberger 773-736-3600 mobile: 847-334-2587 MJ@straussrealty.com