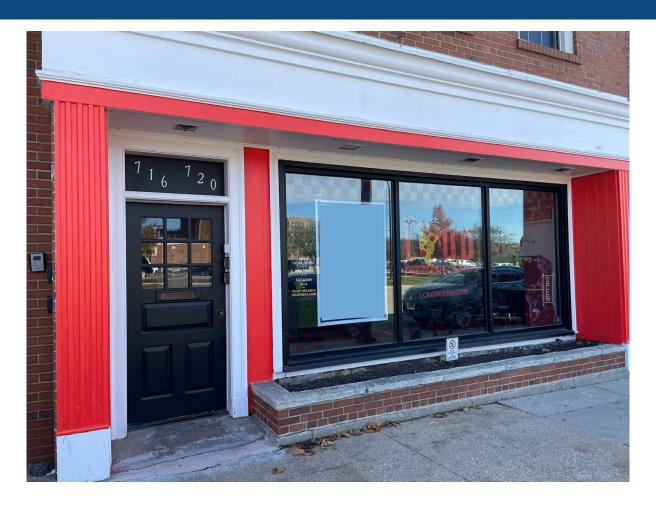

## **Property Description**

Approx. 1,700 square feet of retail located on Highland Park's major east-west artery, Central Avenue. The space is beautifully built-out and ready for a user. Part of a twostory building with onsite parking spaces available. Surrounded by area retailers, shops and restaurants including Port Clinton Square Shopping Mall, Renaissance Place Shopping Mall and more.

## **Property Details**

MINIMUM RENTABLE SQ FT: 1,700 MAXIMUM RENTABLE SQ FT: 1,700 LEASE TYPE: Modified Gross ZONING: B4 BUILDING SQ FT: 1,700 GROSS MONTHLY RENT: \$2,500

MJ Weinberger 773-736-3600 mobile: 847-334-2587 MJ@straussrealty.com