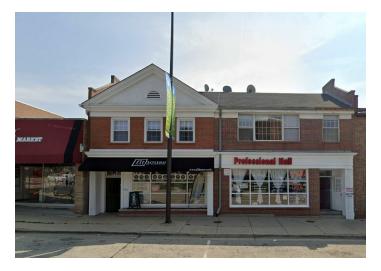

## **Property Description**

Approx. 1,700 square feet of retail located on Highland Park's major east-west artery, Central Avenue. The space is beautifully built-out and ready for a user. Part of a twostory building with onsite parking spaces available. Surrounded by area retailers, shops and restaurants including Port Clinton Square Shopping Mall, Renaissance Place Shopping Mall and more.

## **Property Details**

MINIMUM RENTABLE SQ FT: 1,700 MAXIMUM RENTABLE SQ FT: 1,700 LEASE TYPE: Modified Gross ZONING: B4 BUILDING SQ FT: 1,700 GROSS MONTHLY RENT: \$2,500

MJ Weinberger 773-736-3600 mobile: 847-334-2587 MJ@straussrealty.com