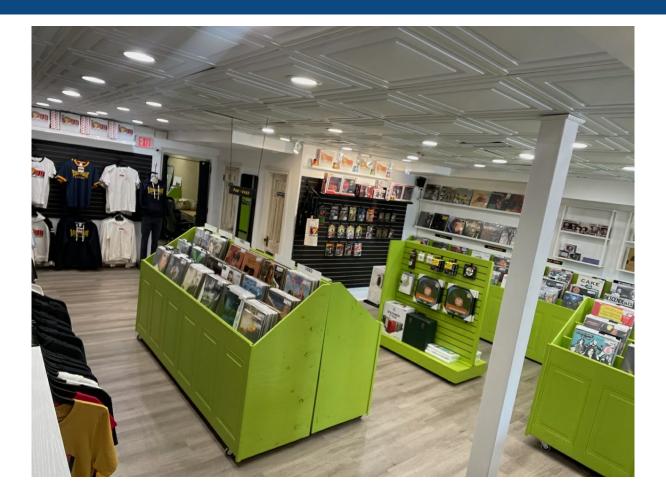

## **Property Description**

Approx. 1,700 square feet of retail located on Highland Park's major east-west artery, Central Avenue. The space is beautifully built-out and ready for a user. Part of a twostory building with onsite parking spaces available. Surrounded by area retailers, shops and restaurants including Port Clinton Square Shopping Mall, Renaissance Place Shopping Mall and more.

## **Property Details**

MINIMUM RENTABLE SQ FT: 1,700 MAXIMUM RENTABLE SQ FT: 1,700 LEASE TYPE: Modified Gross ZONING: B4 BUILDING SQ FT: 1,700 GROSS MONTHLY RENT: \$2,500

MJ Weinberger 773-736-3600 mobile: 847-334-2587 MJ@straussrealty.com