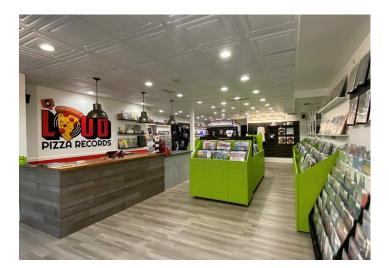

## **Property Description**

Approx. 1,700 square feet of retail located on Highland Park's major east-west artery, Central Avenue. The space is beautifully built-out and ready for a user. Part of a twostory building with onsite parking spaces available. Surrounded by area retailers, shops and restaurants including Port Clinton Square Shopping Mall, Renaissance Place Shopping Mall and more.