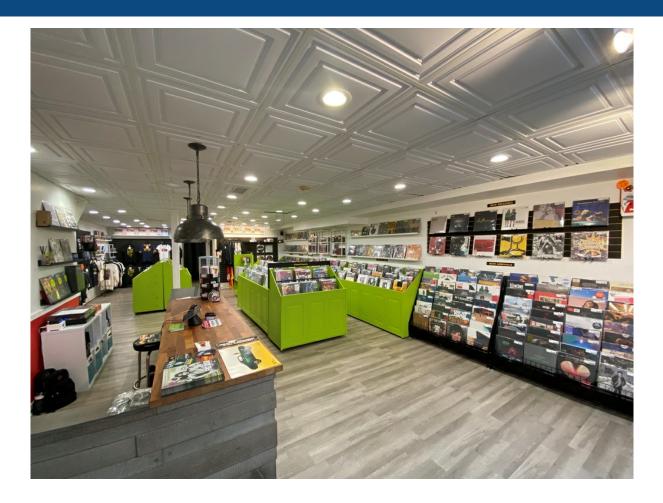

## **Property Description**

Approx. 1,700 square feet of retail located on Highland Park's major east-west artery, Central Avenue. The space is beautifully built-out and ready for a user. Part of a twostory building with onsite parking spaces available. Surrounded by area retailers, shops and restaurants including Port Clinton Square Shopping Mall, Renaissance Place Shopping Mall and more.