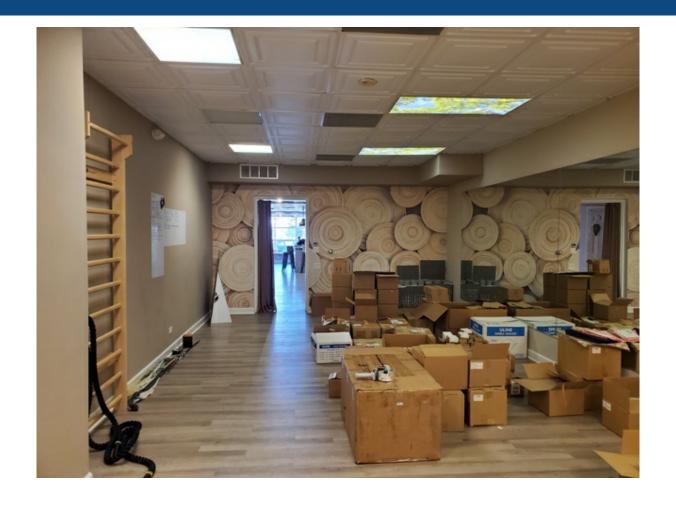

#### Status Update: LEASED! January 2023

Approx. 1,700 square feet of retail located on Highland Park's major east-west artery, Central Avenue. The space is beautifully built-out and ready for a user. Part of a two-story building with onsite parking spaces available. Surrounded by area retailers, shops and restaurants including Port Clinton Square Shopping Mall, Renaissance Place Shopping Mall and more.

#### **Property Details**

LEASE PRICE: \$20

MINIMUM RENTABLE SQ FT: 1,700

MAXIMUM RENTABLE SQ FT: 1,700

LEASE TYPE: Modified Gross

ZONING: B4

BUILDING SQ FT: 1,700

GROSS MONTHLY RENT: \$2,800