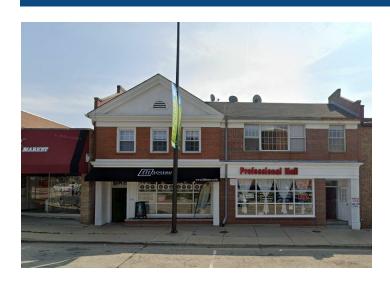

#### Status Update: LEASED! January 2023

Approx. 1,700 square feet of retail located on Highland Park's major east-west artery, Central Avenue. The space is beautifully built-out and ready for a user. Part of a two-story building with onsite parking spaces available. Surrounded by area retailers, shops and restaurants including Port Clinton Square Shopping Mall, Renaissance Place Shopping Mall and more.