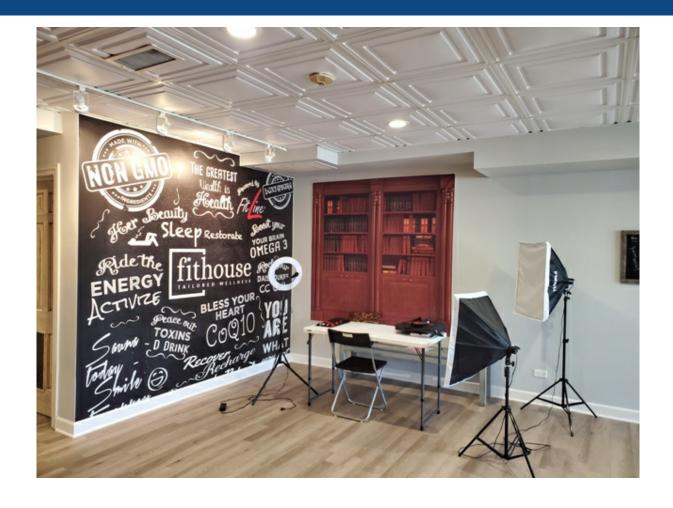

#### Status Update: LEASED! January 2023

Approx. 1,700 square feet of retail located on Highland Park's major east-west artery, Central Avenue. The space is beautifully built-out and ready for a user. Part of a two-story building with onsite parking spaces available. Surrounded by area retailers, shops and restaurants including Port Clinton Square Shopping Mall, Renaissance Place Shopping Mall and more.