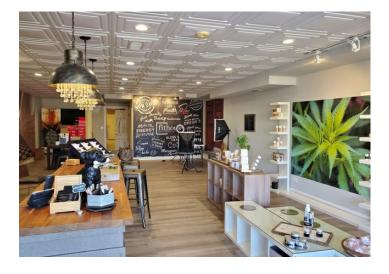

#### Status Update: LEASED! January 2023

Approx. 1,700 square feet of retail located on Highland Park's major east-west artery, Central Avenue. The space is beautifully built-out and ready for a user. Part of a two-story building with onsite parking spaces available. Surrounded by area retailers, shops and restaurants including Port Clinton Square Shopping Mall, Renaissance Place Shopping Mall and more.