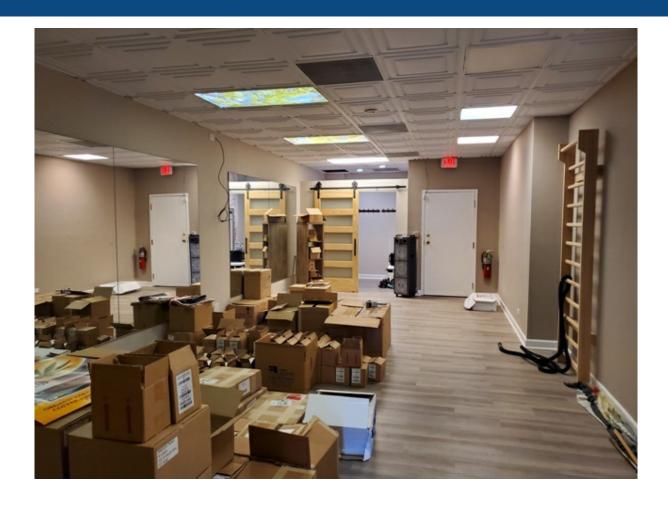

#### Status Update: LEASED! January 2023

Approx. 1,700 square feet of retail located on Highland Park's major east-west artery, Central Avenue. The space is beautifully built-out and ready for a user. Part of a two-story building with onsite parking spaces available. Surrounded by area retailers, shops and restaurants including Port Clinton Square Shopping Mall, Renaissance Place Shopping Mall and more.

#### **Property Details**

LEASE PRICE: \$20

MINIMUM RENTABLE SQ FT: 1,700

MAXIMUM RENTABLE SQ FT: 1,700

LEASE TYPE: Modified Gross

ZONING: B4

BUILDING SQ FT: 1,700

GROSS MONTHLY RENT: \$2,800