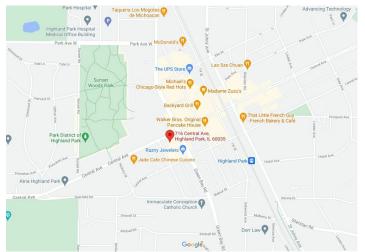

#### Status Update: LEASED! January 2023

Approx. 1,700 square feet of retail located on Highland Park's major east-west artery, Central Avenue. The space is beautifully built-out and ready for a user. Part of a two-story building with onsite parking spaces available. Surrounded by area retailers, shops and restaurants including Port Clinton Square Shopping Mall, Renaissance Place Shopping Mall and more.