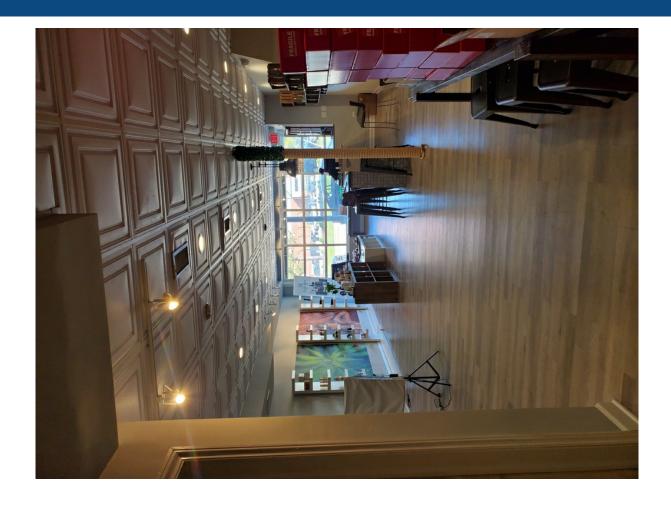

#### Status Update: LEASED! January 2023

Approx. 1,700 square feet of retail located on Highland Park's major east-west artery, Central Avenue. The space is beautifully built-out and ready for a user. Part of a two-story building with onsite parking spaces available. Surrounded by area retailers, shops and restaurants including Port Clinton Square Shopping Mall, Renaissance Place Shopping Mall and more.

#### **Property Details**

LEASE PRICE: \$20

MINIMUM RENTABLE SQ FT: 1,700

MAXIMUM RENTABLE SQ FT: 1,700

LEASE TYPE: Modified Gross

ZONING: B4

BUILDING SQ FT: 1,700

GROSS MONTHLY RENT: \$2,800