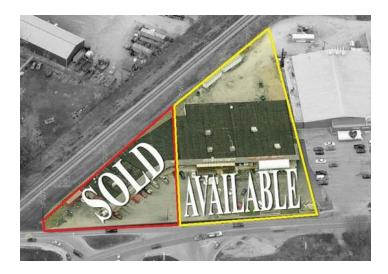

#### **SOLD**

#### **Property Description**

Co-Lister:

Kristian K. Lee

Commercial Affiliated

815-954-1749

Klee@commercialaffiliated.com

- Possible Sale/Lease-back for part or whole building, or can deliver vacant
- Current tenants include Liquor Store, Bait Shop & General Merchandise
- Frontage on well-traveled Route 53
- Heavy retail and residential area