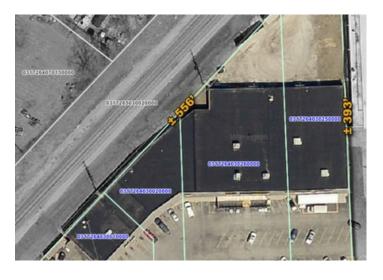

#### **Property Details**

SALE PRICE: **\$599,000** 

LEASE PRICE: \$6

MINIMUM RENTABLE SQ FT: 4,167

MAXIMUM RENTABLE SQ FT: 22,866

PROPERTY TAX: \$27,582

LEASE TYPE: Net

ZONING: B3

BUILDING SQ FT: 34,866

DETAILS:

Building Size: ±34,866 SFLand Area: ± 2 Acres

Construction: Masonry