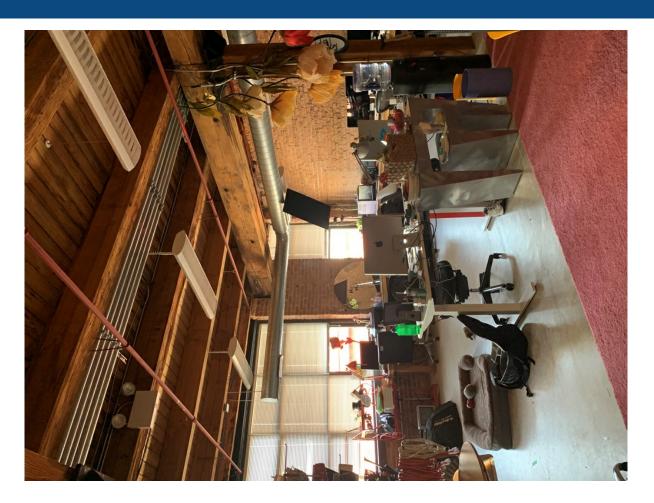

# UNIVERSAL LOFTS FOR LEASE IN WEST TOWN

GOOD MIX OF OPEN SPACE & PRIVATE OFFICES

- FULTON MARKET/RIVER NORTH QUALITY AT DISCOUNTED PRICES
- FURNITURE CUBES AVAILABLE
- FULL HVAC & SPRINKLERS
- SECURE PARKING
- CONCRETE AND TIMBER LOFT COMPLETELY RENOVATED
- ROOFTOP DECK WITH SKYLINE VIEWS
- PROFESSIONAL MANAGEMENT ON SITE
- + 12' 14' SANDBLASTED CEILINGS WITH EXPOSED BRICK WALLS
- 4 LOADING DOCKS
- 3 ELEVATORS IN BUILDING