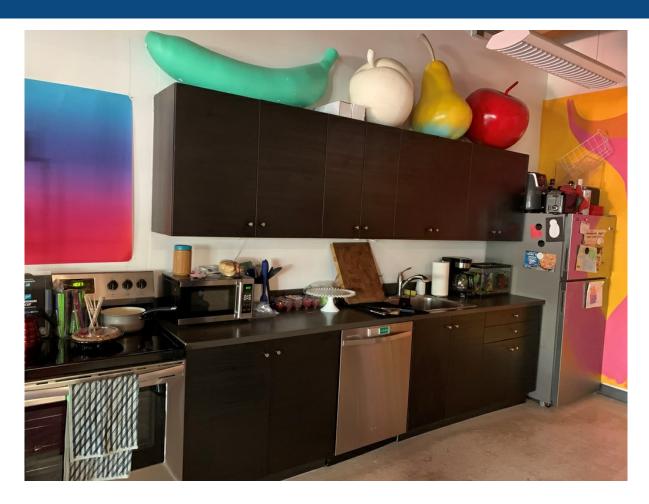

**Unit 120:** ±2,795 RSF – This unit has 3 private offices and 1 open shop space/storage/office. Full HVAC. Located right off loading docks.

**UNIT 210:** ±2,629 RSF – This unit has a kitchen and large open space.