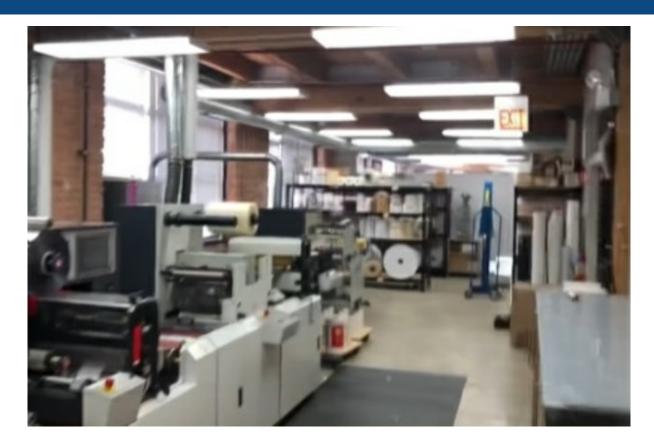

# UNIVERSAL LOFTS FOR LEASE IN WEST TOWN

GOOD MIX OF OPEN SPACE & PRIVATE OFFICES

- FULTON MARKET/RIVER NORTH QUALITY AT DISCOUNTED PRICES
- FURNITURE CUBES AVAILABLE
- FULL HVAC & SPRINKLERS
- SECURE PARKING
- CONCRETE AND TIMBER LOFT COMPLETELY RENOVATED
- ROOFTOP DECK WITH SKYLINE VIEWS
- PROFESSIONAL MANAGEMENT ON SITE
- + 12' 14' SANDBLASTED CEILINGS WITH EXPOSED BRICK WALLS
- 4 LOADING DOCKS
- 3 ELEVATORS IN BUILDING