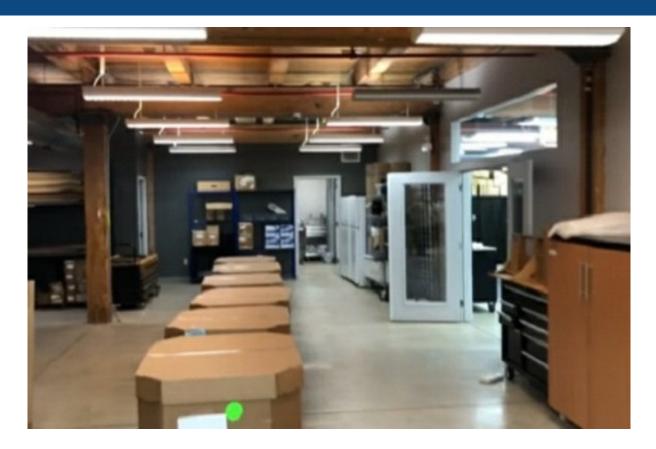

# UNIVERSAL LOFTS FOR LEASE IN WEST TOWN

GOOD MIX OF OPEN SPACE & PRIVATE OFFICES

- FULTON MARKET/RIVER NORTH QUALITY AT DISCOUNTED PRICES
- FURNITURE CUBES AVAILABLE
- FULL HVAC & SPRINKLERS
- SECURE PARKING
- CONCRETE AND TIMBER LOFT COMPLETELY RENOVATED
- ROOFTOP DECK WITH SKYLINE VIEWS
- PROFESSIONAL MANAGEMENT ON SITE
- + 12' 14' SANDBLASTED CEILINGS WITH EXPOSED BRICK WALLS
- 4 LOADING DOCKS
- 3 ELEVATORS IN BUILDING