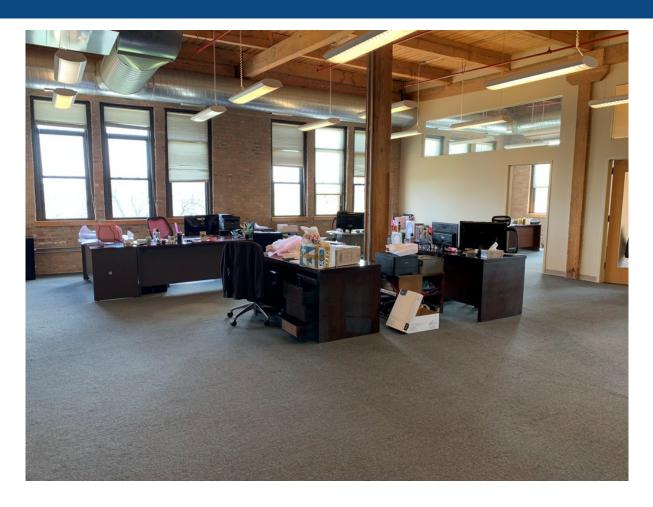

# UNIVERSAL LOFTS FOR LEASE IN WEST TOWN

GOOD MIX OF OPEN SPACE & PRIVATE OFFICES

- FULTON MARKET/RIVER NORTH QUALITY AT DISCOUNTED PRICES
- FURNITURE CUBES AVAILABLE
- FULL HVAC & SPRINKLERS
- SECURE PARKING
- CONCRETE AND TIMBER LOFT COMPLETELY RENOVATED
- ROOFTOP DECK WITH SKYLINE VIEWS
- PROFESSIONAL MANAGEMENT ON SITE
- + 12' 14' SANDBLASTED CEILINGS WITH EXPOSED BRICK WALLS
- 4 LOADING DOCKS
- 3 ELEVATORS IN BUILDING

**Unit 120:** ±2,795 RSF – This unit has 3 private offices and 1 open shop space/storage/office. Full HVAC. Located right off loading docks.

**UNIT 210:** ±2,629 RSF – This unit has a kitchen and large open space.

UNIT 301: ±3,729 RSF Open office with 5 private offices/conference rooms and a kitchenette. UNIT 321: ±5,493 RSF Open office with 6 private offices/conference rooms and a kitchenette and bar. RENTAL RATE: \$12.50 PSF NNN TAXES: \$5.44 PSF