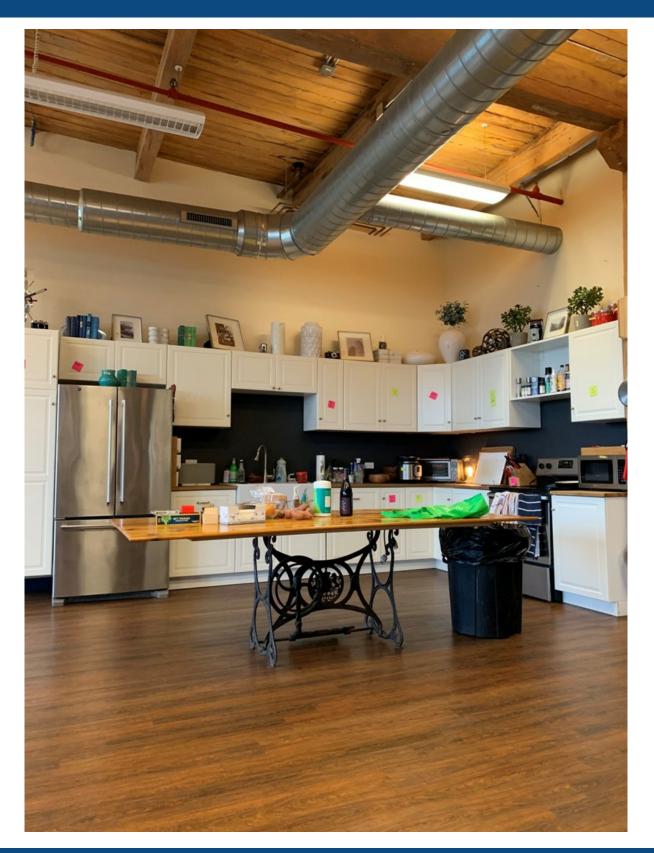

# UNIVERSAL LOFTS FOR LEASE IN WEST TOWN

GOOD MIX OF OPEN SPACE & PRIVATE OFFICES

- FULTON MARKET/RIVER NORTH QUALITY AT DISCOUNTED PRICES
- FURNITURE CUBES AVAILABLE
- FULL HVAC & SPRINKLERS
- SECURE PARKING
- CONCRETE AND TIMBER LOFT COMPLETELY RENOVATED
- ROOFTOP DECK WITH SKYLINE VIEWS
- PROFESSIONAL MANAGEMENT ON SITE
- + 12' 14' SANDBLASTED CEILINGS WITH EXPOSED BRICK WALLS
- 4 LOADING DOCKS
- 3 ELEVATORS IN BUILDING

UNIT 301: ±3,729 RSF Open office with 5 private offices/conference rooms and a kitchenette. UNIT 321: ±5,493 RSF Open office with 6 private offices/conference rooms and a kitchenette and bar. RENTAL RATE: \$12.50 PSF NNN TAXES: \$5.44 PSF