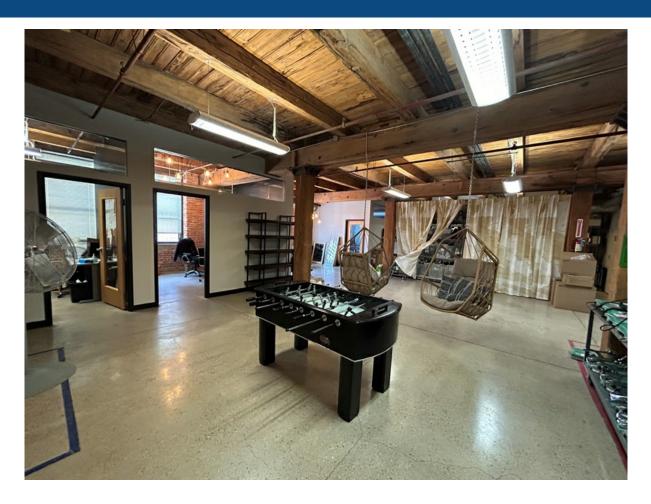

**Unit 120:** ±2,795 RSF – This unit has 3 private offices and 1 open shop space/storage/office. Full HVAC. Located right off loading docks.

**UNIT 210:** ±2,629 RSF – This unit has a kitchen and large open space.

UNIT 301: ±3,729 RSF Open office with 5 private offices/conference rooms and a kitchenette. UNIT 321: ±5,493 RSF Open office with 6 private offices/conference rooms and a kitchenette and bar. RENTAL RATE: \$12.50 PSF NNN TAXES: \$5.44 PSF