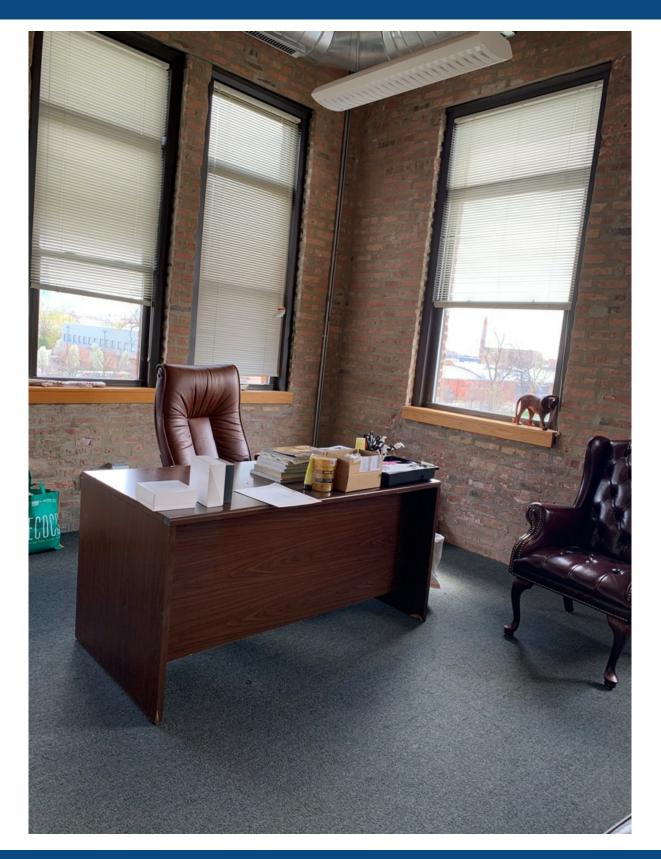

# UNIVERSAL LOFTS FOR LEASE IN WEST TOWN

GOOD MIX OF OPEN SPACE & PRIVATE OFFICES

- FULTON MARKET/RIVER NORTH QUALITY AT DISCOUNTED PRICES
- FURNITURE CUBES AVAILABLE
- FULL HVAC & SPRINKLERS
- SECURE PARKING
- CONCRETE AND TIMBER LOFT COMPLETELY RENOVATED
- ROOFTOP DECK WITH SKYLINE VIEWS
- PROFESSIONAL MANAGEMENT ON SITE
- + 12' 14' SANDBLASTED CEILINGS WITH EXPOSED BRICK WALLS
- 4 LOADING DOCKS
- 3 ELEVATORS IN BUILDING

**Unit 120:** ±2,795 RSF – This unit has 3 private offices and 1 open shop space/storage/office. Full HVAC. Located right off loading docks.

**UNIT 210:** ±2,629 RSF – This unit has a kitchen and large open space.