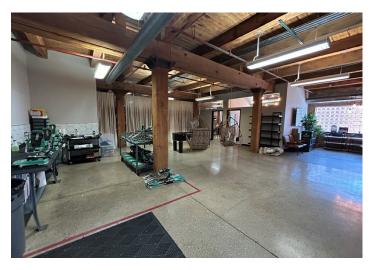

**Unit 120:** ±2,795 RSF – This unit has 3 private offices and 1 open shop space/storage/office. Full HVAC. Located right off loading docks.

**UNIT 210:** ±2,629 RSF – This unit has a kitchen and large open space.

UNIT 301: ±3,729 RSF Open office with 5 private offices/conference rooms and a kitchenette. UNIT 321: ±5,493 RSF Open office with 6 private offices/conference rooms and a kitchenette and bar. RENTAL RATE: \$12.50 PSF NNN TAXES: \$5.44 PSF