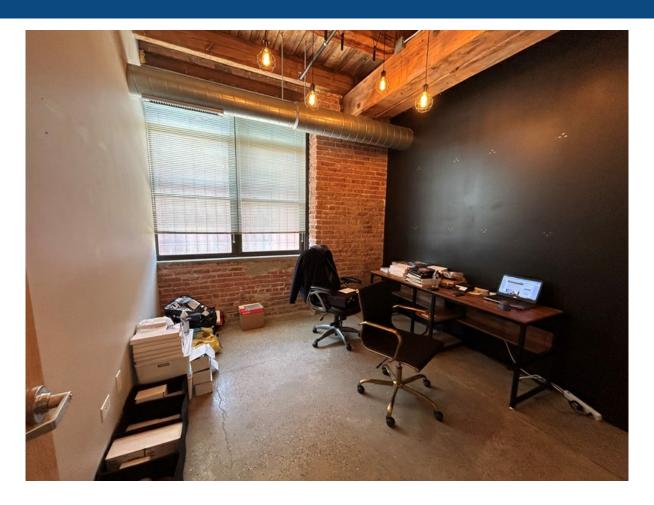

# UNIVERSAL LOFTS FOR LEASE IN WEST TOWN

GOOD MIX OF OPEN SPACE & PRIVATE OFFICES

- FULTON MARKET/RIVER NORTH QUALITY AT DISCOUNTED PRICES
- FURNITURE CUBES AVAILABLE
- FULL HVAC & SPRINKLERS
- SECURE PARKING
- CONCRETE AND TIMBER LOFT COMPLETELY RENOVATED
- ROOFTOP DECK WITH SKYLINE VIEWS
- PROFESSIONAL MANAGEMENT ON SITE
- + 12' 14' SANDBLASTED CEILINGS WITH EXPOSED BRICK WALLS
- 4 LOADING DOCKS
- 3 ELEVATORS IN BUILDING

**Unit 120:** ±2,795 RSF – This unit has 3 private offices and 1 open shop space/storage/office. Full HVAC. Located right off loading docks.

**UNIT 210:** ±2,629 RSF – This unit has a kitchen and large open space.