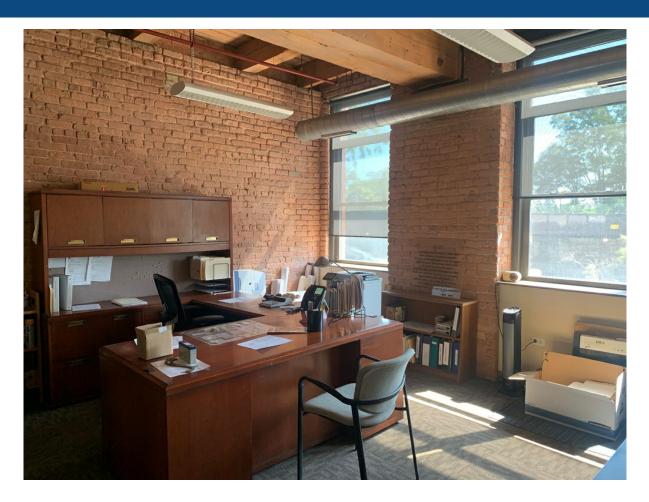

# UNIVERSAL LOFTS FOR LEASE IN WEST TOWN

GOOD MIX OF OPEN SPACE & PRIVATE OFFICES

- FULTON MARKET/RIVER NORTH QUALITY AT DISCOUNTED PRICES
- FURNITURE CUBES AVAILABLE
- FULL HVAC & SPRINKLERS
- SECURE PARKING
- CONCRETE AND TIMBER LOFT COMPLETELY RENOVATED
- ROOFTOP DECK WITH SKYLINE VIEWS
- PROFESSIONAL MANAGEMENT ON SITE
- + 12' 14' SANDBLASTED CEILINGS WITH EXPOSED BRICK WALLS
- 4 LOADING DOCKS
- 3 ELEVATORS IN BUILDING

**Unit 120:** ±2,795 RSF – This unit has 3 private offices and 1 open shop space/storage/office. Full HVAC. Located right off loading docks.

**UNIT 210:** ±2,629 RSF – This unit has a kitchen and large open space.

UNIT 301: ±3,729 RSF Open office with 5 private offices/conference rooms and a kitchenette. UNIT 321: ±5,493 RSF Open office with 6 private offices/conference rooms and a kitchenette and bar. RENTAL RATE: \$12.50 PSF NNN TAXES: \$5.44 PSF