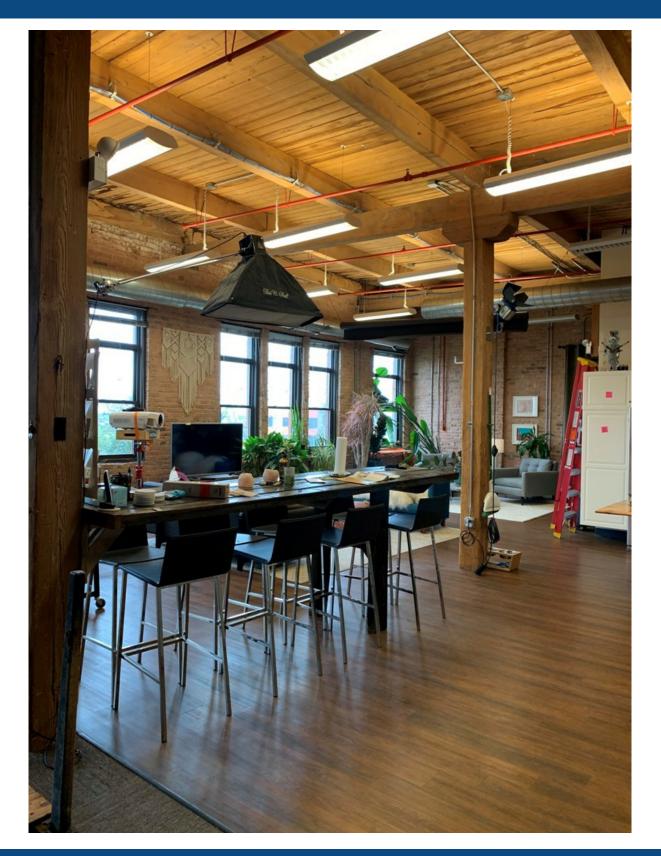

# UNIVERSAL LOFTS FOR LEASE IN WEST TOWN

GOOD MIX OF OPEN SPACE & PRIVATE OFFICES

- FULTON MARKET/RIVER NORTH QUALITY AT DISCOUNTED PRICES
- FURNITURE CUBES AVAILABLE
- FULL HVAC & SPRINKLERS
- SECURE PARKING
- CONCRETE AND TIMBER LOFT COMPLETELY RENOVATED
- ROOFTOP DECK WITH SKYLINE VIEWS
- PROFESSIONAL MANAGEMENT ON SITE
- + 12' 14' SANDBLASTED CEILINGS WITH EXPOSED BRICK WALLS
- 4 LOADING DOCKS
- 3 ELEVATORS IN BUILDING

UNIT 301: ±3,729 RSF Open office with 5 private offices/conference rooms and a kitchenette. UNIT 321: ±5,493 RSF Open office with 6 private offices/conference rooms and a kitchenette and bar. RENTAL RATE: \$12.50 PSF NNN TAXES: \$5.44 PSF