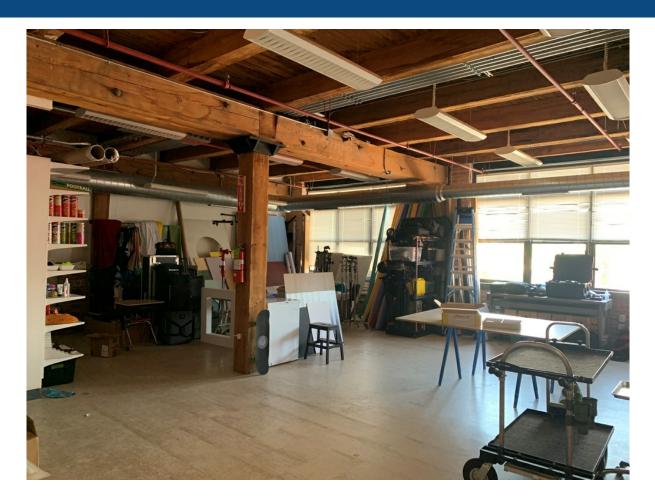

# UNIVERSAL LOFTS FOR LEASE IN WEST TOWN

GOOD MIX OF OPEN SPACE & PRIVATE OFFICES

- FULTON MARKET/RIVER NORTH QUALITY AT DISCOUNTED PRICES
- FURNITURE CUBES AVAILABLE
- FULL HVAC & SPRINKLERS
- SECURE PARKING
- CONCRETE AND TIMBER LOFT COMPLETELY RENOVATED
- ROOFTOP DECK WITH SKYLINE VIEWS
- PROFESSIONAL MANAGEMENT ON SITE
- + 12' 14' SANDBLASTED CEILINGS WITH EXPOSED BRICK WALLS
- 4 LOADING DOCKS
- 3 ELEVATORS IN BUILDING