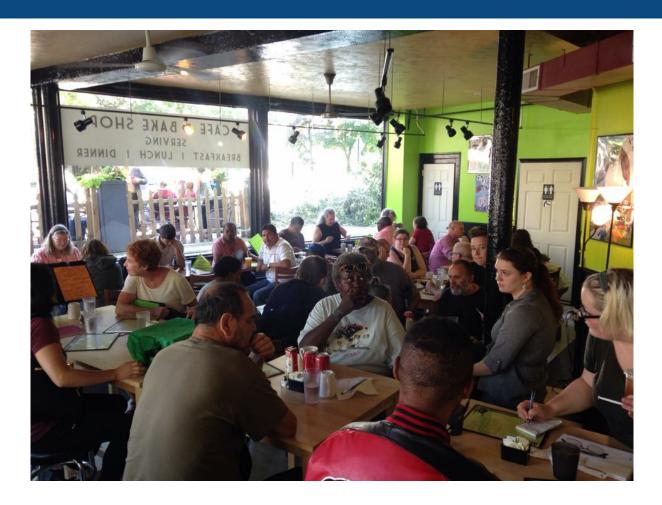

#### **Property Description**

Rogers Park/Loyal area restaurant space available for first time in years. Tenant moving out to expand, has been in this space since 2011. 2,500 SF space includes large dining area, kitchen with hood, baking/prep room, storage, office, private dining room, etc. Restaurant space has great visibility along Sheridan Rd. Just blocks from CTA Morse "L" line stop and Loyola University campus.