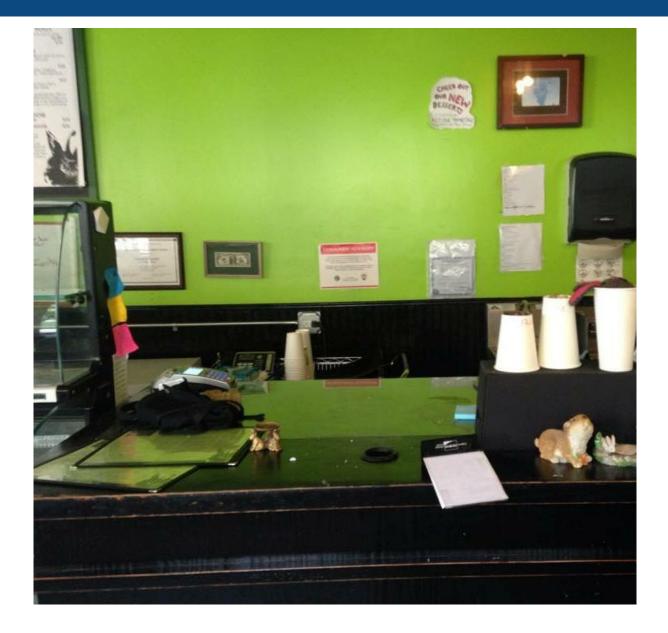

#### **Property Description**

Rogers Park/Loyal area restaurant space available for first time in years. Tenant moving out to expand, has been in this space since 2011. 2,500 SF space includes large dining area, kitchen with hood, baking/prep room, storage, office, private dining room, etc. Restaurant space has great visibility along Sheridan Rd. Just blocks from CTA Morse "L" line stop and Loyola University campus.

#### **Property Details**

LEASE PRICE: **\$22** MINIMUM RENTABLE SQ FT: 2,000 MAXIMUM RENTABLE SQ FT: 2,500 LEASE TYPE: Gross ZONING: B2-3 BUILDING SQ FT: 2,000 SITE SQUARE FEET: 2,500 GROSS MONTHLY RENT: \$4,500