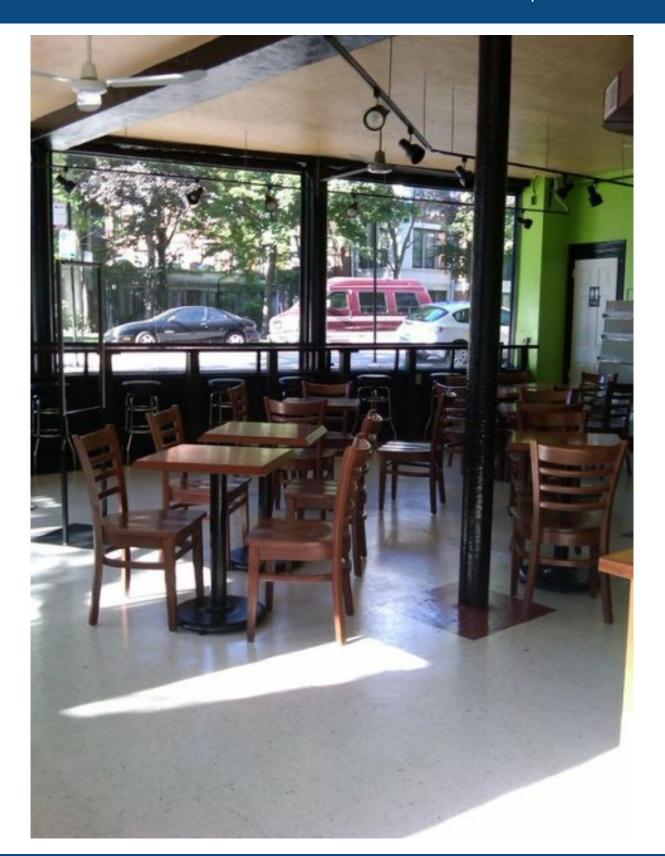

#### **Property Description**

Rogers Park/Loyal area restaurant space available for first time in years. Tenant moving out to expand, has been in this space since 2011. 2,500 SF space includes large dining area, kitchen with hood, baking/prep room, storage, office, private dining room, etc. Restaurant space has great visibility along Sheridan Rd. Just blocks from CTA Morse "L" line stop and Loyola University campus.