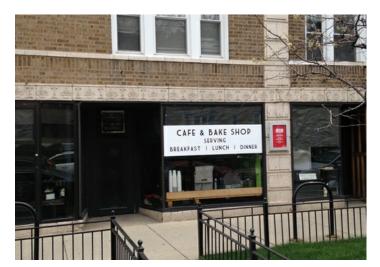

#### **Property Description**

Rogers Park/Loyal area restaurant space available for first time in years. Tenant moving out to expand, has been in this space since 2011. 2,500 SF space includes large dining area, kitchen with hood, baking/prep room, storage, office, private dining room, etc. Restaurant space has great visibility along Sheridan Rd. Just blocks from CTA Morse "L" line stop and Loyola University campus.