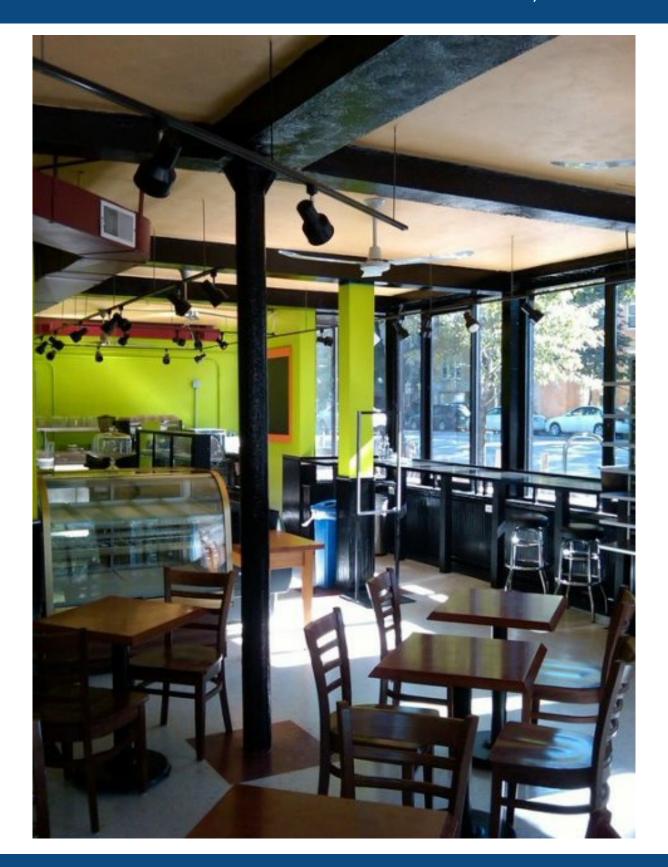

#### **Property Description**

Rogers Park/Loyal area restaurant space available for first time in years. Tenant moving out to expand, has been in this space since 2011. 2,500 SF space includes large dining area, kitchen with hood, baking/prep room, storage, office, private dining room, etc. Restaurant space has great visibility along Sheridan Rd. Just blocks from CTA Morse "L" line stop and Loyola University campus.