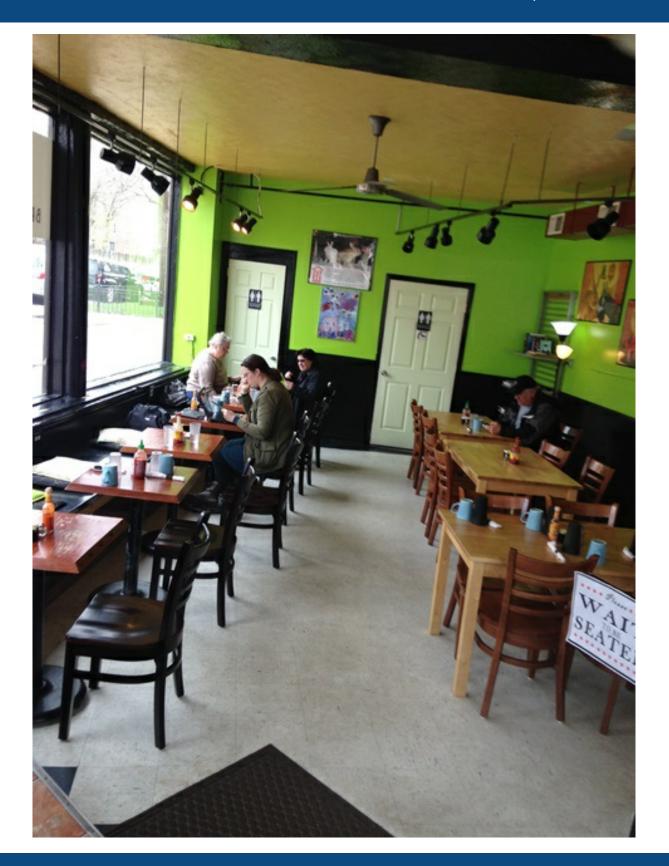

#### **Property Description**

Rogers Park/Loyal area restaurant space available for first time in years. Tenant moving out to expand, has been in this space since 2011. 2,500 SF space includes large dining area, kitchen with hood, baking/prep room, storage, office, private dining room, etc. Restaurant space has great visibility along Sheridan Rd. Just blocks from CTA Morse "L" line stop and Loyola University campus.