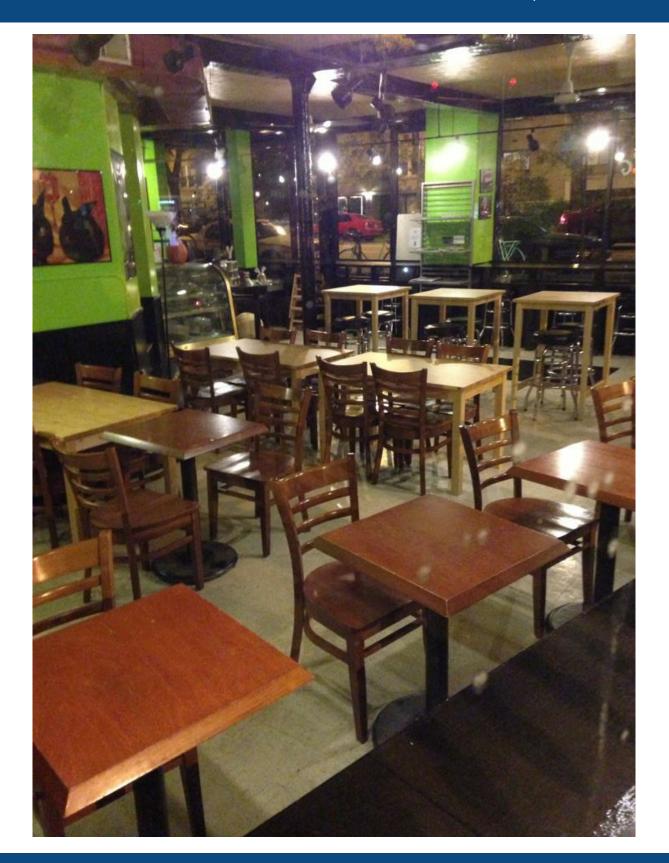

#### **Property Description**

Rogers Park/Loyal area restaurant space available for first time in years. Tenant moving out to expand, has been in this space since 2011. 2,500 SF space includes large dining area, kitchen with hood, baking/prep room, storage, office, private dining room, etc. Restaurant space has great visibility along Sheridan Rd. Just blocks from CTA Morse "L" line stop and Loyola University campus.