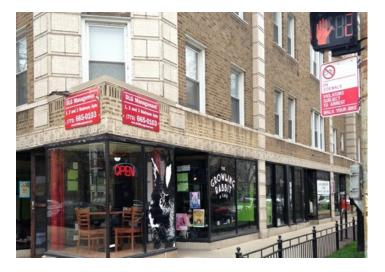

#### **Property Description**

Rogers Park/Loyal area restaurant space available for first time in years. Tenant moving out to expand, has been in this space since 2011. 2,500 SF space includes large dining area, kitchen with hood, baking/prep room, storage, office, private dining room, etc. Restaurant space has great visibility along Sheridan Rd. Just blocks from CTA Morse "L" line stop and Loyola University campus.