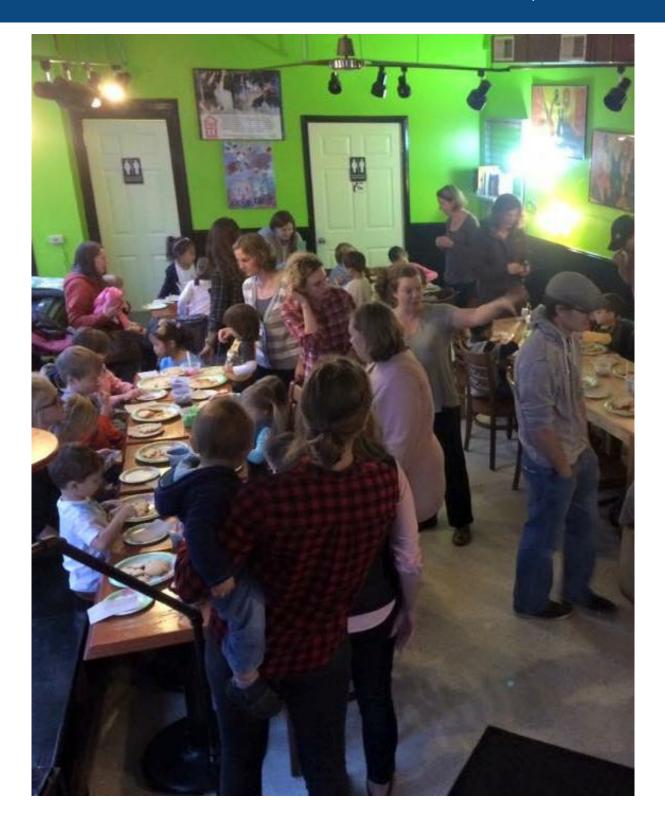

#### **Property Description**

Rogers Park/Loyal area restaurant space available for first time in years. Tenant moving out to expand, has been in this space since 2011. 2,500 SF space includes large dining area, kitchen with hood, baking/prep room, storage, office, private dining room, etc. Restaurant space has great visibility along Sheridan Rd. Just blocks from CTA Morse "L" line stop and Loyola University campus.