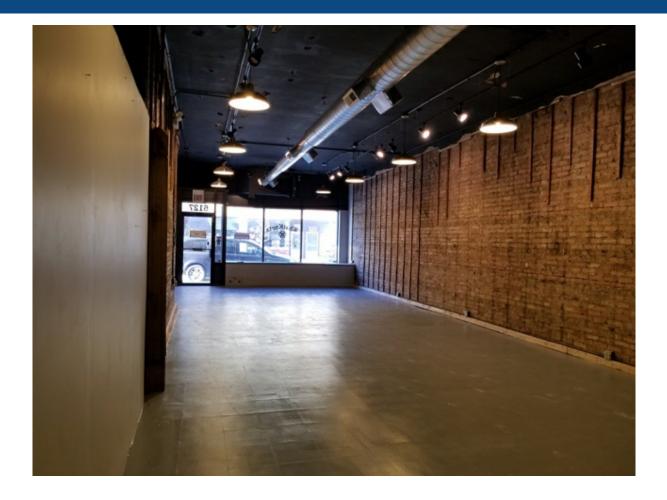

#### **Property Description**

1,600 SF storefront on Northwest Highway in the heart of Norwood Park. Located one block from the Norwood Park Metra station. Excellent office or retail location. The previous tenant was in the space for more than 5 years. Open floor plan with bathroom in the rear. Exposed brick. White box condition.