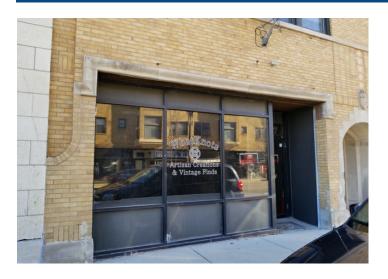

#### **Property Description**

1,600 SF storefront on Northwest Highway in the heart of Norwood Park. Located one block from the Norwood Park Metra station. Excellent office or retail location. The previous tenant was in the space for more than 5 years. Open floor plan with bathroom in the rear. Exposed brick. White box condition.