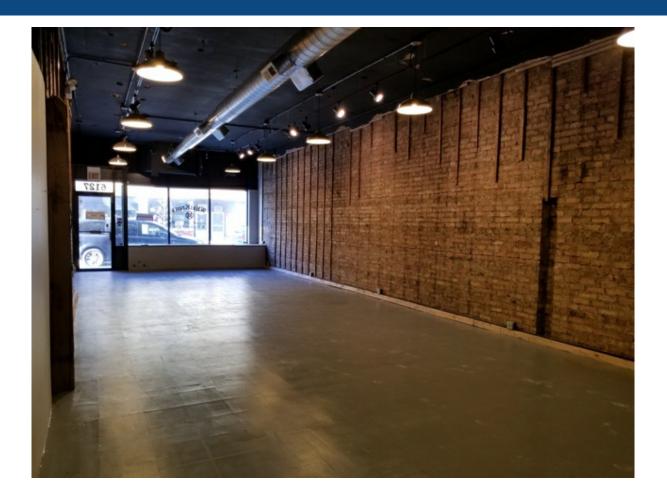

#### **Property Description**

1,600 SF storefront on Northwest Highway in the heart of Norwood Park. Located one block from the Norwood Park Metra station. Excellent office or retail location. The previous tenant was in the space for more than 5 years. Open floor plan with bathroom in the rear. Exposed brick. White box condition.