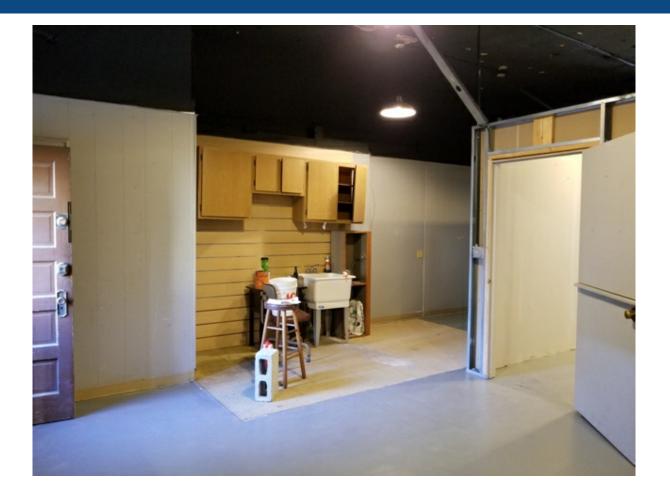

#### **Property Description**

1,600 SF storefront on Northwest Highway in the heart of Norwood Park. Located one block from the Norwood Park Metra station. Excellent office or retail location. The previous tenant was in the space for more than 5 years. Open floor plan with bathroom in the rear. Exposed brick. White box condition.