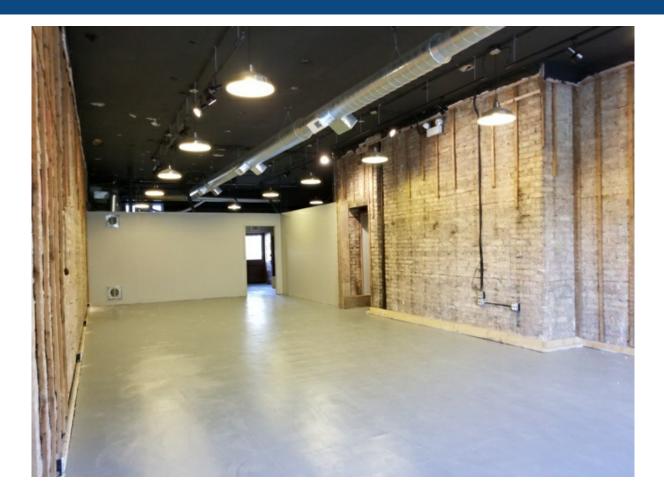

#### **Property Description**

1,600 SF storefront on Northwest Highway in the heart of Norwood Park. Located one block from the Norwood Park Metra station. Excellent office or retail location. The previous tenant was in the space for more than 5 years. Open floor plan with bathroom in the rear. Exposed brick. White box condition.