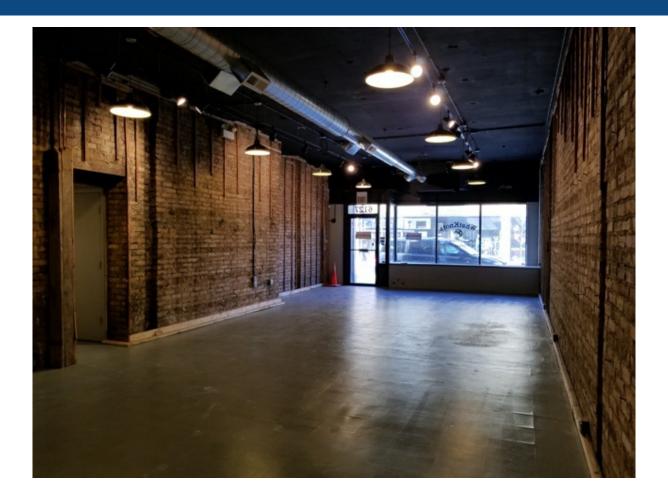

#### **Property Description**

1,600 SF storefront on Northwest Highway in the heart of Norwood Park. Located one block from the Norwood Park Metra station. Excellent office or retail location. The previous tenant was in the space for more than 5 years. Open floor plan with bathroom in the rear. Exposed brick. White box condition.