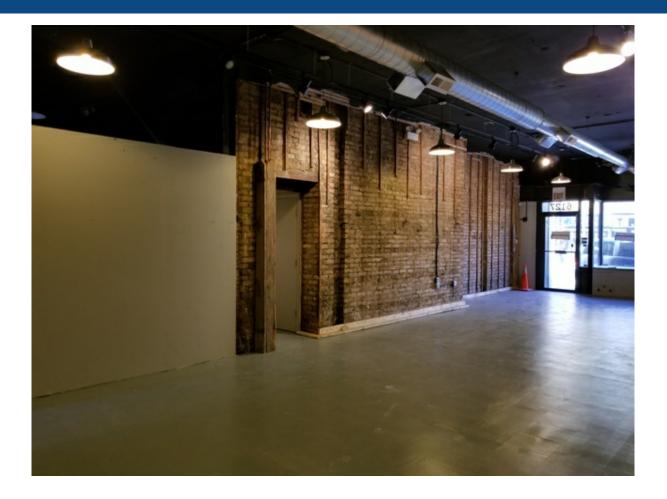

#### **Property Description**

1,600 SF storefront on Northwest Highway in the heart of Norwood Park. Located one block from the Norwood Park Metra station. Excellent office or retail location. The previous tenant was in the space for more than 5 years. Open floor plan with bathroom in the rear. Exposed brick. White box condition.