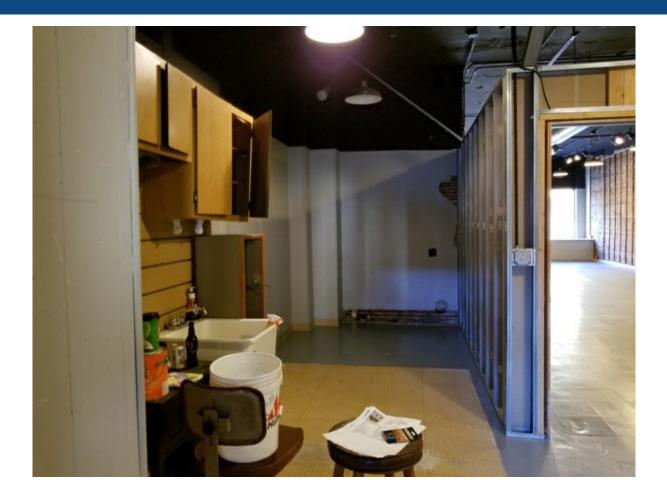

#### **Property Description**

1,600 SF storefront on Northwest Highway in the heart of Norwood Park. Located one block from the Norwood Park Metra station. Excellent office or retail location. The previous tenant was in the space for more than 5 years. Open floor plan with bathroom in the rear. Exposed brick. White box condition.