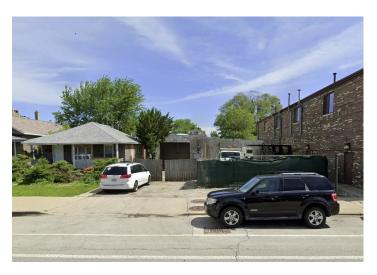

## **Property Description**

Status Update: SOLD! October 2021

±8,250 SF lot with approx. 1,900 SF warehouse building in extreme proximity to the highway. Large area for vehicle storage with parking areas both in front and in back of the building. Next door lot with single-family home also available for sale. Price Reduced by \$15k!

## **Property Details**

SALE PRICE: **\$344,000** 

PROPERTY TAX: \$19,307

ZONING: C1-1

BUILDING SQ FT: 1,900

SITE SQUARE FEET: 8,250

SITE DIMENSIONS: 50x165

MJ Weinberger 773-736-3600 mobile: 847-334-2587 MJ@straussrealty.com