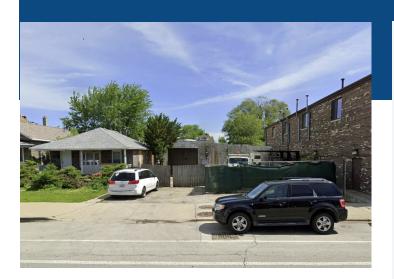

## **Property Description**

Status Update: SOLD! October 2021

±8,250 SF lot with approx. 1,900 SF warehouse building in extreme proximity to the highway. Large area for vehicle storage with parking areas both in front and in back of the building. Next door lot with single-family home also available for sale. Price Reduced by \$15k!

## **Property Details**

SALE PRICE: **\$344,000** 

PROPERTY TAX: \$19,307

ZONING: C1-1

BUILDING SQ FT: 1,900

SITE SQUARE FEET: 8,250

SITE DIMENSIONS: 50x165

MJ Weinberger 773-736-3600 mobile: 847-334-2587 MJ@straussrealty.com