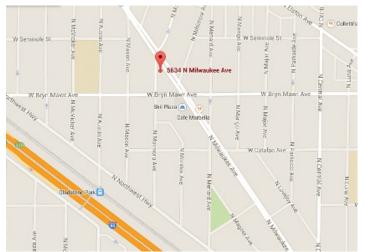

### **Property Description**

Jefferson Park Office or Retail...1,687 SF space on Milwaukee Ave. Currently built-out as four private offices, including large corner office. Two bathrooms and a kitchenette. High visibility on busy Milwaukee Ave. B3-1 zoning. Ready-to-move-in space. 3-4 parking spots in adjacent parking lot, plus free, unrestricted readily available street parking along Milwaukee Ave. Sits between I-90 and I-94 expressways. Easy access to both Downtown Chicago and north or west suburbs.