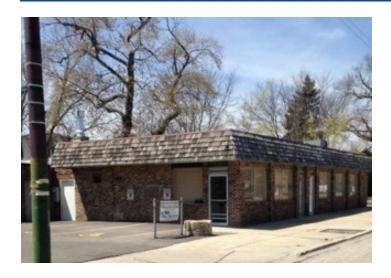

### **Property Description**

Jefferson Park Office or Retail...1,687 SF space on Milwaukee Ave. Currently built-out as four private offices, including large corner office. Two bathrooms and a kitchenette. High visibility on busy Milwaukee Ave. B3-1 zoning. Ready-to-move-in space. 3-4 parking spots in adjacent parking lot, plus free, unrestricted readily available street parking along Milwaukee Ave. Sits between I-90 and I-94 expressways. Easy access to both Downtown Chicago and north or west suburbs.