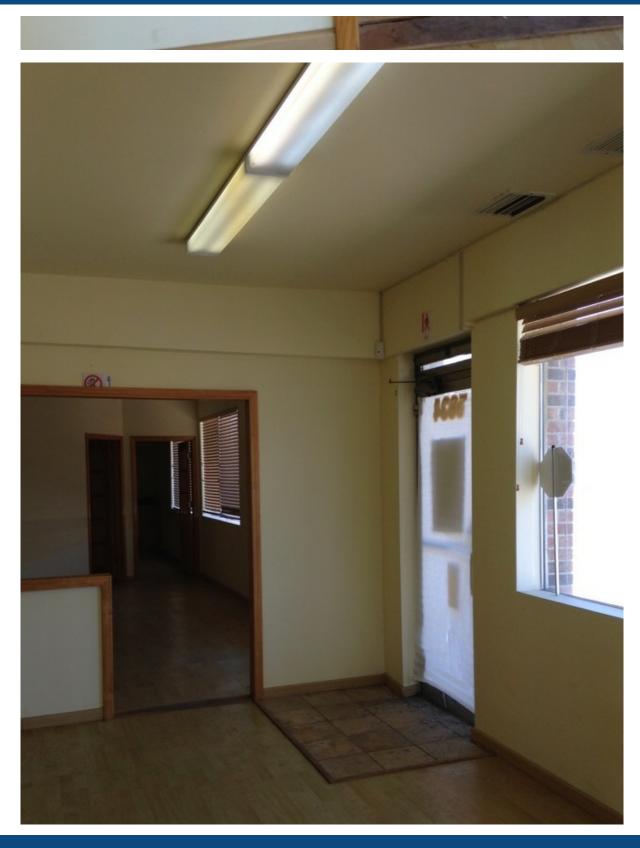

### **Property Description**

Jefferson Park Office or Retail...1,687 SF space on Milwaukee Ave. Currently built-out as four private offices, including large corner office. Two bathrooms and a kitchenette. High visibility on busy Milwaukee Ave. B3-1 zoning. Ready-to-move-in space. 3-4 parking spots in adjacent parking lot, plus free, unrestricted readily available street parking along Milwaukee Ave. Sits between I-90 and I-94 expressways. Easy access to both Downtown Chicago and north or west suburbs.

### **Property Details**

LEASE PRICE: \$17

MINIMUM RENTABLE SQ FT: 1,687

MAXIMUM RENTABLE SQ FT: 1,687

LEASE TYPE: Gross

ZONING: B3-1

BUILDING SQ FT: 1,687

GROSS MONTHLY RENT: \$2,450