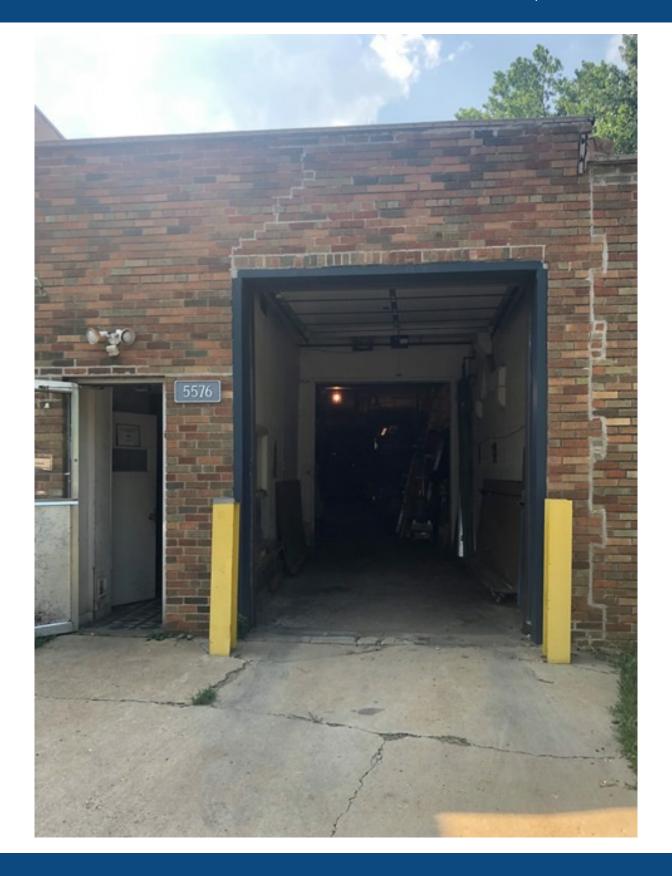

#### Status Update: LEASED! July 2023

Asking rental rate of \$3,000 per month modified gross. Building dimensions are  $24' \times 125'$ .  $8' \times 10'$  drive-in-door with access on Lynch Ave. Ceiling height throughout building of 12'3''. Rear overhead door for ventilation. M1-1 zoning. Free parking all along Lynch Ave. 0.5 Miles north of Forest Glen Metra station.