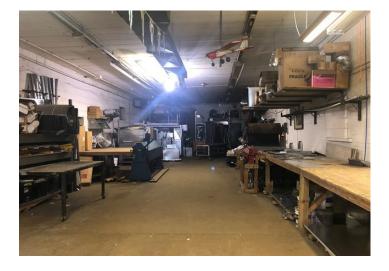

#### Status Update: LEASED! July 2023

Asking rental rate of \$3,000 per month modified gross. Building dimensions are  $24' \times 125'$ .  $8' \times 10'$  drive-in-door with access on Lynch Ave. Ceiling height throughout building of 12'3''. Rear overhead door for ventilation. M1-1 zoning. Free parking all along Lynch Ave. 0.5 Miles north of Forest Glen Metra station.