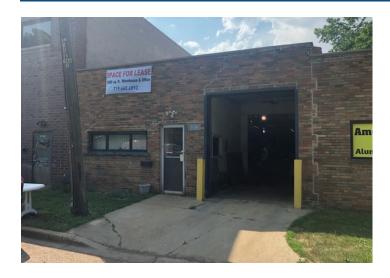

#### Status Update: LEASED! July 2023

Asking rental rate of \$3,000 per month modified gross. Building dimensions are  $24' \times 125'$ .  $8' \times 10'$  drive-in-door with access on Lynch Ave. Ceiling height throughout building of 12'3''. Rear overhead door for ventilation. M1-1 zoning. Free parking all along Lynch Ave. 0.5 Miles north of Forest Glen Metra station.

#### **Property Details**

MINIMUM RENTABLE SQ FT: 3,000

MAXIMUM RENTABLE SQ FT: 3,000

LEASE TYPE: Modified Gross

ZONING: M1-1

BUILDING SQ FT: 3,000

GROSS MONTHLY RENT: \$3,000

Craig Wolf 773-736-3600 Craig@straussrealty.com