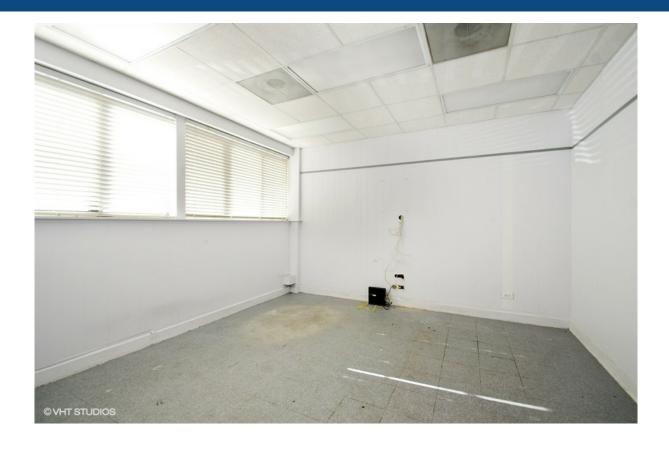

#### **Property Description**

Bow truss industrial warehouse building with newly built out offices and parking, interior truck level dock, 1 DID, clear span, heavy power etc. Excellent access to 90/94 and great street visibility with wide open floor plan. Ideal for a variety of uses, including manufacturing, distribution, automotive, assembly, most any commercial/industrial use. This building is extremely clean and well maintained with great access to the City and the suburbs. Available May 2020.