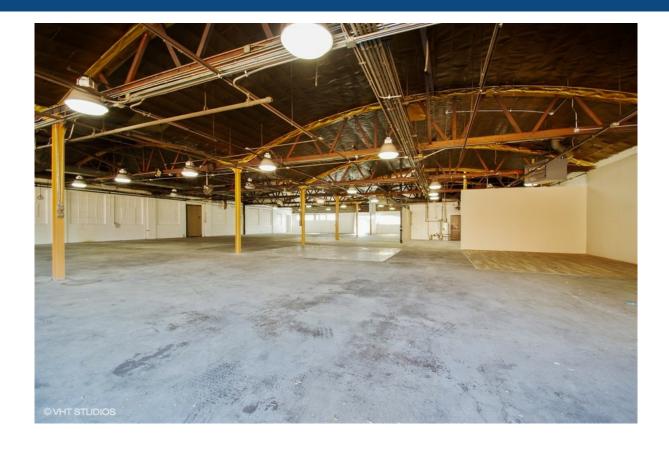

#### **Property Description**

Bow truss industrial warehouse building with newly built out offices and parking, interior truck level dock, 1 DID, clear span, heavy power etc. Excellent access to 90/94 and great street visibility with wide open floor plan. Ideal for a variety of uses, including manufacturing, distribution, automotive, assembly, most any commercial/industrial use. This building is extremely clean and well maintained with great access to the City and the suburbs. Available May 2020.

#### **Property Details**

LEASE PRICE: \$10

MINIMUM RENTABLE SQ FT: 12,500

MAXIMUM RENTABLE SQ FT: 12,500

LEASE TYPE: Modified Gross

ZONING: M1-1

BUILDING SQ FT: 12,500

CHICAGO, ILLINOIS 60630