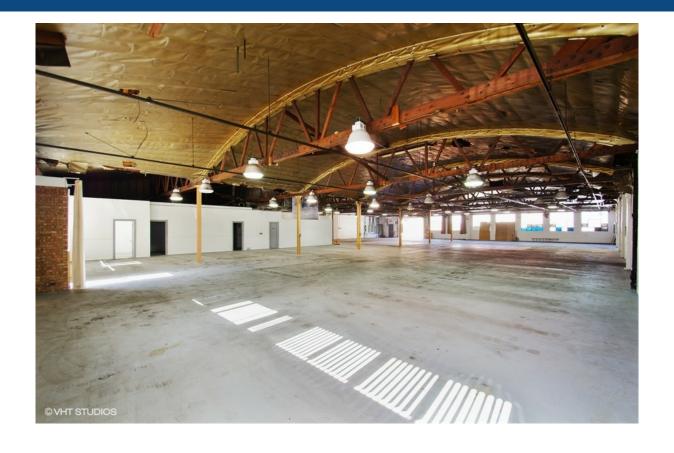

#### **Property Description**

Bow truss industrial warehouse building with newly built out offices and parking, interior truck level dock, 1 DID, clear span, heavy power etc. Excellent access to 90/94 and great street visibility with wide open floor plan. Ideal for a variety of uses, including manufacturing, distribution, automotive, assembly, most any commercial/industrial use. This building is extremely clean and well maintained with great access to the City and the suburbs. Available May 2020.

#### **Property Details**

LEASE PRICE: \$10

MINIMUM RENTABLE SQ FT: 12,500

MAXIMUM RENTABLE SQ FT: 12,500

LEASE TYPE: Modified Gross

ZONING: M1-1

BUILDING SQ FT: 12,500

CHICAGO, ILLINOIS 60630