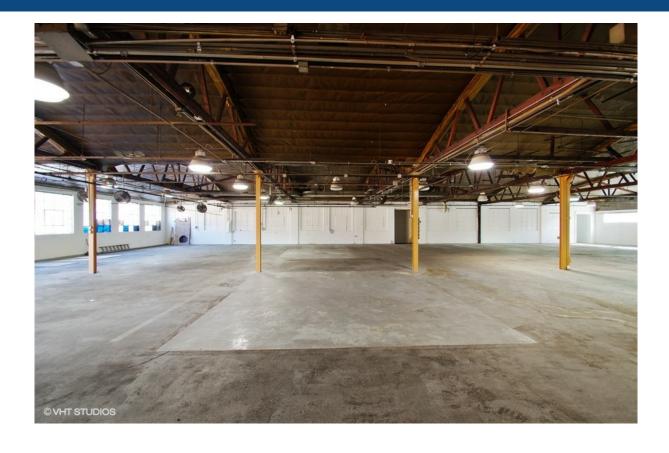

#### **Property Description**

Bow truss industrial warehouse building with newly built out offices and parking, interior truck level dock, 1 DID, clear span, heavy power etc. Excellent access to 90/94 and great street visibility with wide open floor plan. Ideal for a variety of uses, including manufacturing, distribution, automotive, assembly, most any commercial/industrial use. This building is extremely clean and well maintained with great access to the City and the suburbs. Available May 2020.

#### **Property Details**

LEASE PRICE: \$10

MINIMUM RENTABLE SQ FT: 12,500

MAXIMUM RENTABLE SQ FT: 12,500

LEASE TYPE: Modified Gross

ZONING: M1-1

BUILDING SQ FT: 12,500

CHICAGO, ILLINOIS 60630