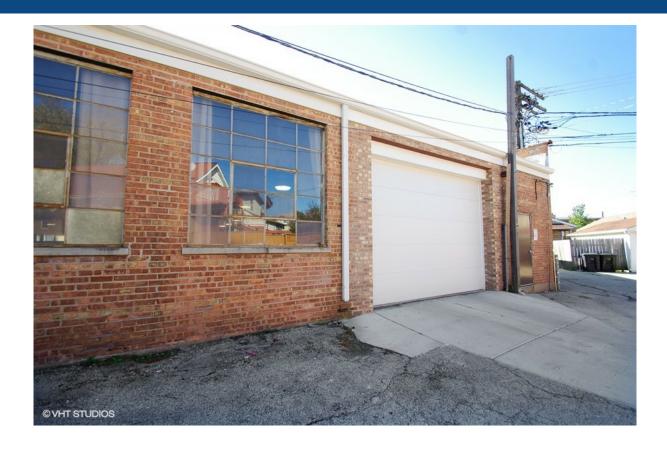

#### **Property Description**

Bow truss industrial warehouse building with newly built out offices and parking, interior truck level dock, 1 DID, clear span, heavy power etc. Excellent access to 90/94 and great street visibility with wide open floor plan. Ideal for a variety of uses, including manufacturing, distribution, automotive, assembly, most any commercial/industrial use. This building is extremely clean and well maintained with great access to the City and the suburbs. Available May 2020.

#### **Property Details**

LEASE PRICE: \$10

MINIMUM RENTABLE SQ FT: 12,500

MAXIMUM RENTABLE SQ FT: 12,500

LEASE TYPE: Modified Gross

ZONING: M1-1

BUILDING SQ FT: 12,500

CHICAGO, ILLINOIS 60630