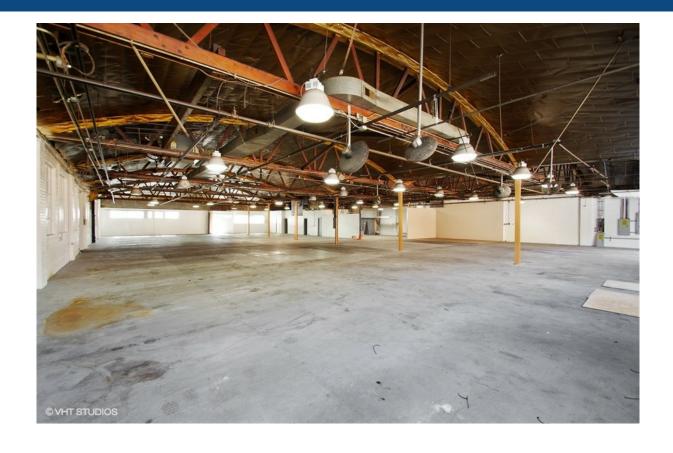

#### **Property Description**

Bow truss industrial warehouse building with newly built out offices and parking, interior truck level dock, 1 DID, clear span, heavy power etc. Excellent access to 90/94 and great street visibility with wide open floor plan. Ideal for a variety of uses, including manufacturing, distribution, automotive, assembly, most any commercial/industrial use. This building is extremely clean and well maintained with great access to the City and the suburbs. Available May 2020.

#### **Property Details**

LEASE PRICE: \$10

MINIMUM RENTABLE SQ FT: 12,500

MAXIMUM RENTABLE SQ FT: 12,500

LEASE TYPE: Modified Gross

ZONING: M1-1

BUILDING SQ FT: 12,500

CHICAGO, ILLINOIS 60630