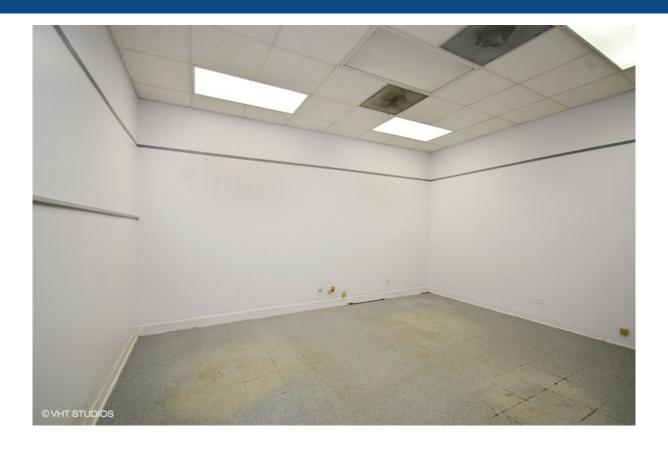

#### **Property Description**

Bow truss industrial warehouse building with newly built out offices and parking, interior truck level dock, 1 DID, clear span, heavy power etc. Excellent access to 90/94 and great street visibility with wide open floor plan. Ideal for a variety of uses, including manufacturing, distribution, automotive, assembly, most any commercial/industrial use. This building is extremely clean and well maintained with great access to the City and the suburbs. Available May 2020.