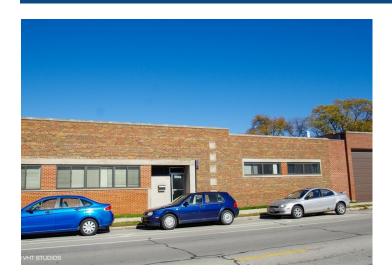

#### **Property Description**

Bow truss industrial warehouse building with newly built out offices and parking, interior truck level dock, 1 DID, clear span, heavy power etc. Excellent access to 90/94 and great street visibility with wide open floor plan. Ideal for a variety of uses, including manufacturing, distribution, automotive, assembly, most any commercial/industrial use. This building is extremely clean and well maintained with great access to the City and the suburbs. Available May 2020.

#### **Property Details**

LEASE PRICE: \$10

MINIMUM RENTABLE SQ FT: 12,500

MAXIMUM RENTABLE SQ FT: 12,500

LEASE TYPE: Modified Gross

ZONING: M1-1

BUILDING SQ FT: 12,500

CHICAGO, ILLINOIS 60630