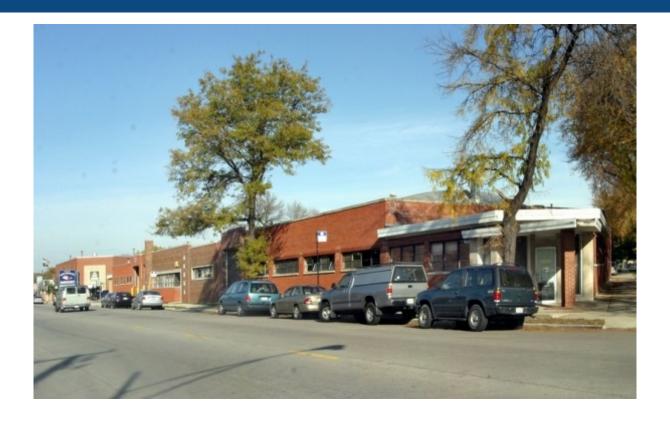

#### **Property Description**

Bow Truss Industrial Warehouse building with offices, parking, interior truck level dock, clear span, heavy power etc... Excellent access to 90/94 and great street visibility with wide open floor plan. Ideal for a variety of uses, including manufacturing, distribution, Automotive, assembly, most any commercial/industrial use. This building is extremely clean and well maintained, with great access to the city and suburbs. DID possible.

#### **Property Details**

LEASE PRICE: \$10

MINIMUM RENTABLE SQ FT: 4,500

MAXIMUM RENTABLE SQ FT: 11,500

LEASE TYPE: Modified Gross

ZONING: M1-1

BUILDING SQ FT: 11,500

CHICAGO, ILLINOIS 60630