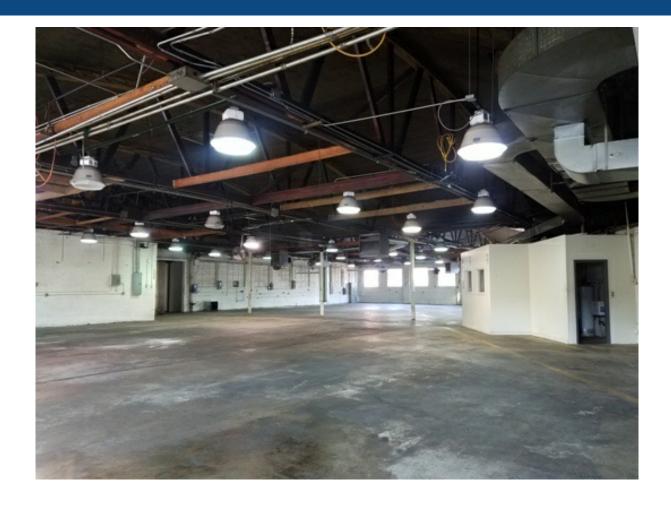

#### **Property Description**

Bow Truss Industrial Warehouse building with offices, parking, interior truck level dock, clear span, heavy power etc... Excellent access to 90/94 and great street visibility with wide open floor plan. Ideal for a variety of uses, including manufacturing, distribution, Automotive, assembly, most any commercial/industrial use. This building is extremely clean and well maintained, with great access to the city and suburbs. DID possible.