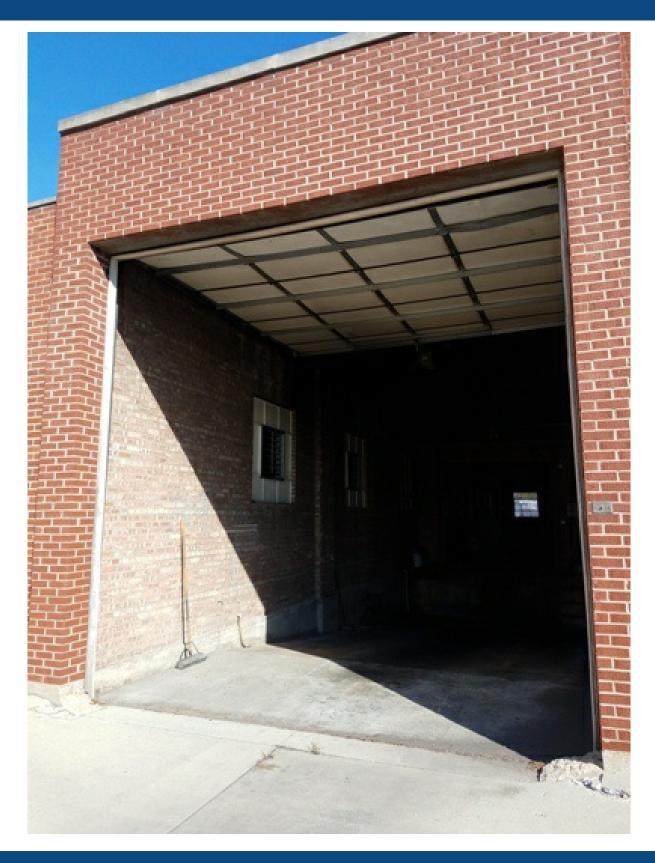

#### **Property Description**

Bow Truss Industrial Warehouse building with offices, parking, interior truck level dock, clear span, heavy power etc... Excellent access to 90/94 and great street visibility with wide open floor plan. Ideal for a variety of uses, including manufacturing, distribution, Automotive, assembly, most any commercial/industrial use. This building is extremely clean and well maintained, with great access to the city and suburbs. DID possible.