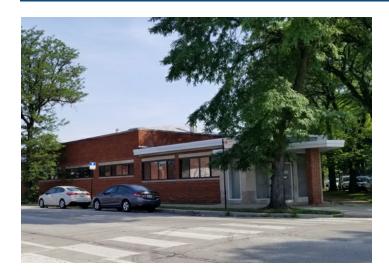

#### **Property Description**

Bow Truss Industrial Warehouse building with offices, parking, interior truck level dock, clear span, heavy power etc... Excellent access to 90/94 and great street visibility with wide open floor plan. Ideal for a variety of uses, including manufacturing, distribution, Automotive, assembly, most any commercial/industrial use. This building is extremely clean and well maintained, with great access to the city and suburbs. DID possible.

#### **Property Details**

LEASE PRICE: \$10

MINIMUM RENTABLE SQ FT: 4,500

MAXIMUM RENTABLE SQ FT: 11,500

LEASE TYPE: Modified Gross

ZONING: M1-1

BUILDING SQ FT: 11,500

CHICAGO, ILLINOIS 60630