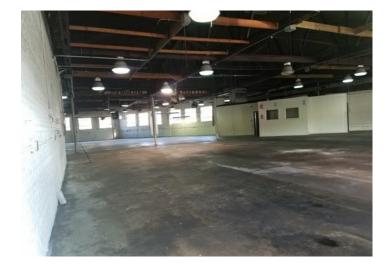

#### **Property Description**

Bow Truss Industrial Warehouse building with offices, parking, interior truck level dock, clear span, heavy power etc... Excellent access to 90/94 and great street visibility with wide open floor plan. Ideal for a variety of uses, including manufacturing, distribution, Automotive, assembly, most any commercial/industrial use. This building is extremely clean and well maintained, with great access to the city and suburbs. DID possible.