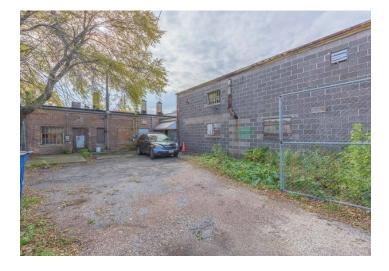

## **Property Description**

- Could be 3 separate 900 SF Stores or 1 large unit.
- Storage and warehouse in back of ±1,530 SF.
- Highly visible property at the intersection of Fullerton and Central.
- BUSY RETAIL AREA WITH STORAGE AND PARKING.
- Tenant in hair salon would stay on a month to month basis.