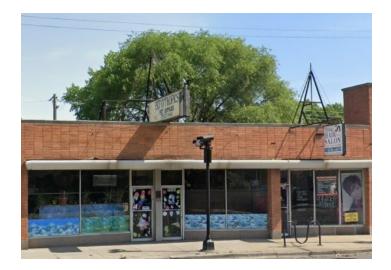

## 5550-50 W. FULLERTON AVE.

CHICAGO, ILLINOIS 60639

## **Property Description**

- Could be 3 separate 900 SF Stores or 1 large unit.
- Storage and warehouse in back of ±1,530 SF.
- Highly visible property at the intersection of Fullerton and Central.
- BUSY RETAIL AREA WITH STORAGE AND PARKING.
- Tenant in hair salon would stay on a month to month basis.