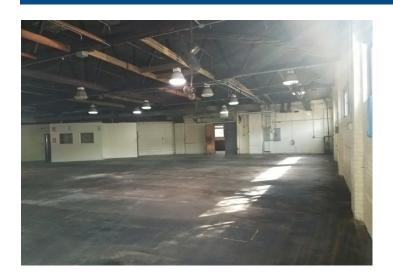

## **Property Description**

Clear span warehouse with high ceilings, heavy power & truck level dock. Excellent access to I-90/I-94 with great street visibility and easy access to the city and suburbs. Ideal for a variety of uses. Building is extremely clean & well maintained with wide open floor plan. Parking included in rear.

## **Property Details**

LEASE PRICE: \$10

MINIMUM RENTABLE SQ FT: 5,000

MAXIMUM RENTABLE SQ FT: 5,000

LEASE TYPE: Modified Gross

ZONING: M1-1

BUILDING SQ FT: 5,000

SITE SQUARE FEET: 5,000