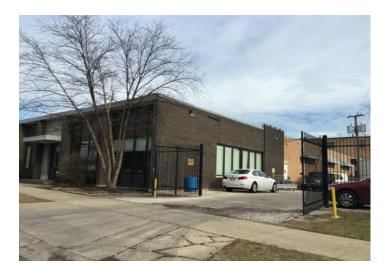

#### **Property Description**

#### Status Update: SOLD! November 2020

- Excellent Chicago location between I-90 and I-94
- High quality office finishes
- Dedicated on-site lot for parking and storage
- Located in Elston/Armstrong Ind. Corridor TIF

#### **Property Details**

SALE PRICE: **\$1,995,000** 

LEASE PRICE: \$57

MINIMUM RENTABLE SQ FT: 34,950

MAXIMUM RENTABLE SQ FT: 34,950

PROPERTY TAX: \$38,082

ZONING: M1-1

BUILDING SQ FT: 34,950