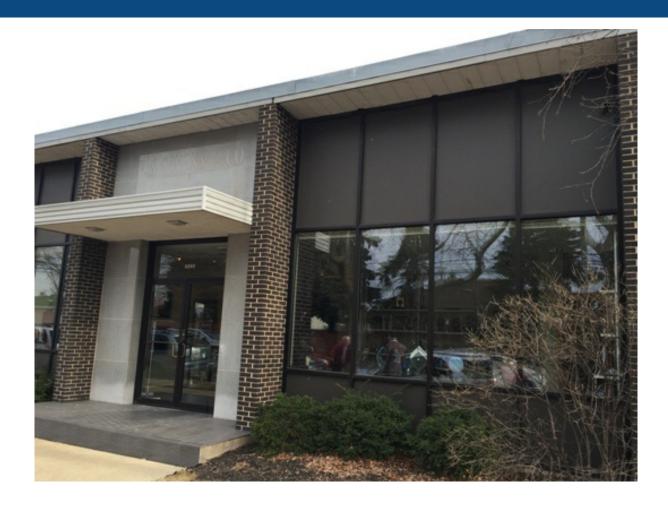

#### **Property Description**

#### Status Update: SOLD! November 2020

- Excellent Chicago location between I-90 and I-94
- High quality office finishes
- Dedicated on-site lot for parking and storage
- Located in Elston/Armstrong Ind. Corridor TIF