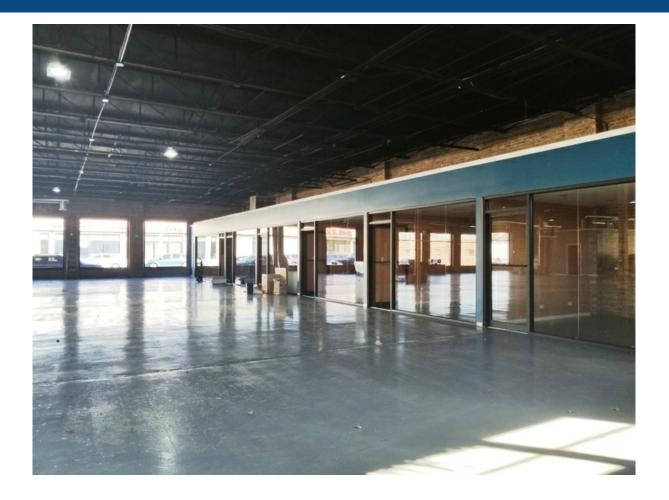

## Status Update: This location is Leased! Please do not disturb tenants.

Very clean industrial property with 2 drive-in doors. Approximately 13,000 SF of warehouse type space and approximately 2,000 SF of office space. 14 foot high ceilings, parking for 14 cars as well as ample street parking. Great location on the Elston Corridor with easy access to the major expressways and public transportation.