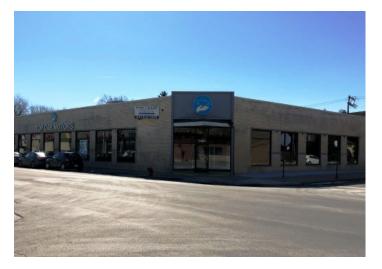

## Status Update: This location is Leased! Please do not disturb tenants.

Very clean industrial property with 2 drive-in doors. Approximately 13,000 SF of warehouse type space and approximately 2,000 SF of office space. 14 foot high ceilings, parking for 14 cars as well as ample street parking. Great location on the Elston Corridor with easy access to the major expressways and public transportation.