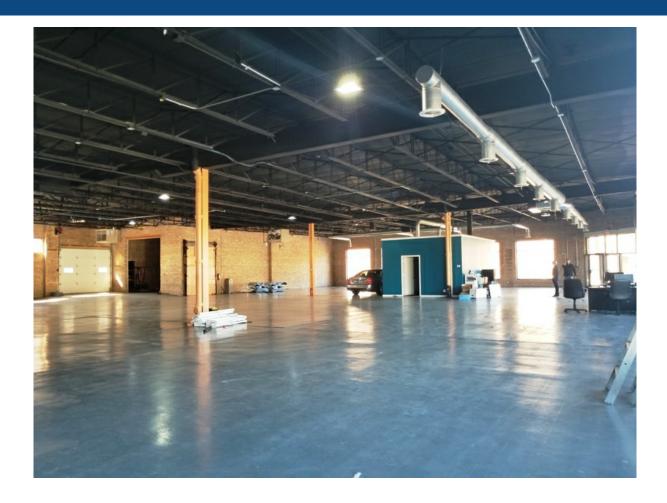

## Status Update: This location is Leased! Please do not disturb tenants.

Very clean industrial property with 2 drive-in doors. Approximately 13,000 SF of warehouse type space and approximately 2,000 SF of office space. 14 foot high ceilings, parking for 14 cars as well as ample street parking. Great location on the Elston Corridor with easy access to the major expressways and public transportation.