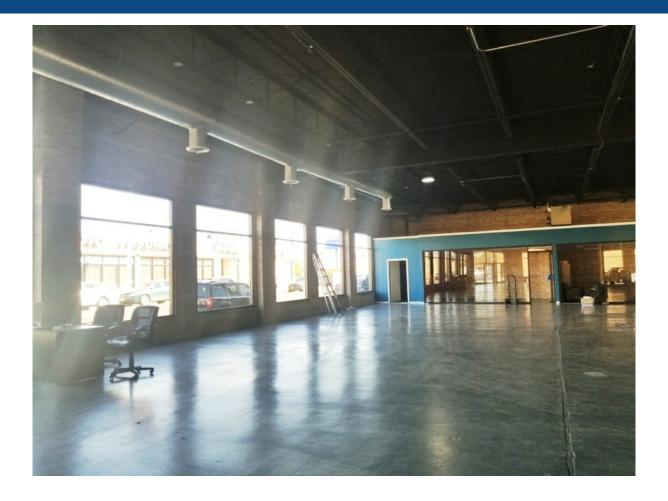

## Status Update: This location is Leased! Please do not disturb tenants.

Very clean industrial property with 2 drive-in doors. Approximately 13,000 SF of warehouse type space and approximately 2,000 SF of office space. 14 foot high ceilings, parking for 14 cars as well as ample street parking. Great location on the Elston Corridor with easy access to the major expressways and public transportation.