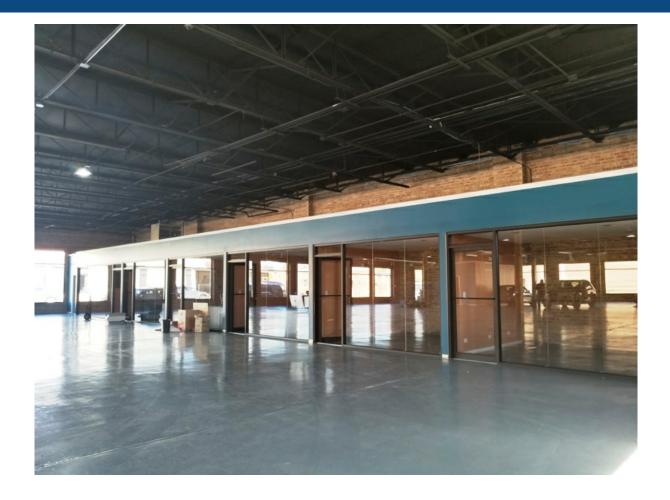

## Status Update: This location is Leased! Please do not disturb tenants.

Very clean industrial property with 2 drive-in doors. Approximately 13,000 SF of warehouse type space and approximately 2,000 SF of office space. 14 foot high ceilings, parking for 14 cars as well as ample street parking. Great location on the Elston Corridor with easy access to the major expressways and public transportation.