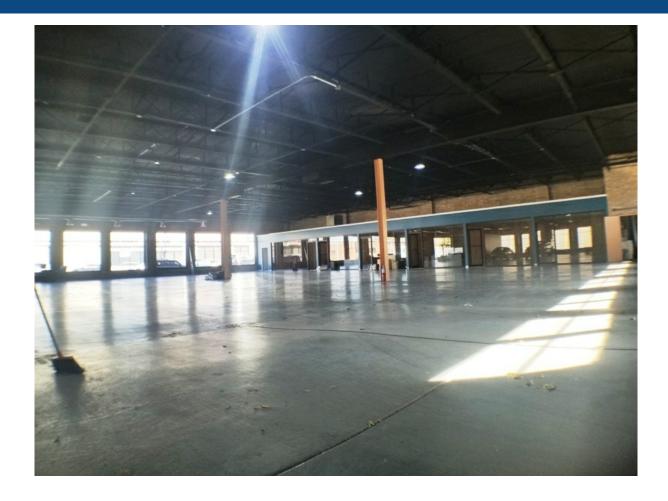

## Status Update: This location is Leased! Please do not disturb tenants.

Very clean industrial property with 2 drive-in doors. Approximately 13,000 SF of warehouse type space and approximately 2,000 SF of office space. 14 foot high ceilings, parking for 14 cars as well as ample street parking. Great location on the Elston Corridor with easy access to the major expressways and public transportation.