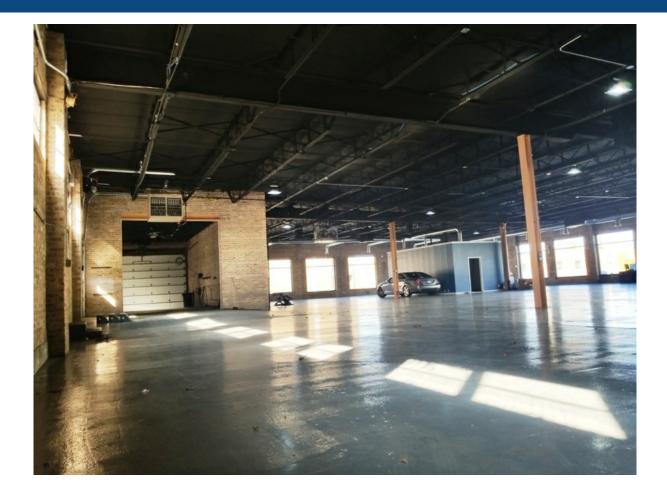

## Status Update: This location is Leased! Please do not disturb tenants.

Very clean industrial property with 2 drive-in doors. Approximately 13,000 SF of warehouse type space and approximately 2,000 SF of office space. 14 foot high ceilings, parking for 14 cars as well as ample street parking. Great location on the Elston Corridor with easy access to the major expressways and public transportation.