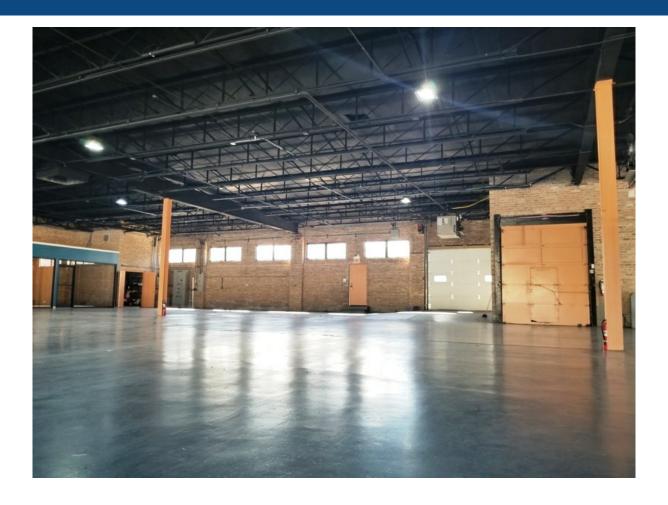

## Status Update: This location is Leased! Please do not disturb tenants.

Very clean industrial property with 2 drive-in doors. Approximately 13,000 SF of warehouse type space and approximately 2,000 SF of office space. 14 foot high ceilings, parking for 14 cars as well as ample street parking. Great location on the Elston Corridor with easy access to the major expressways and public transportation.