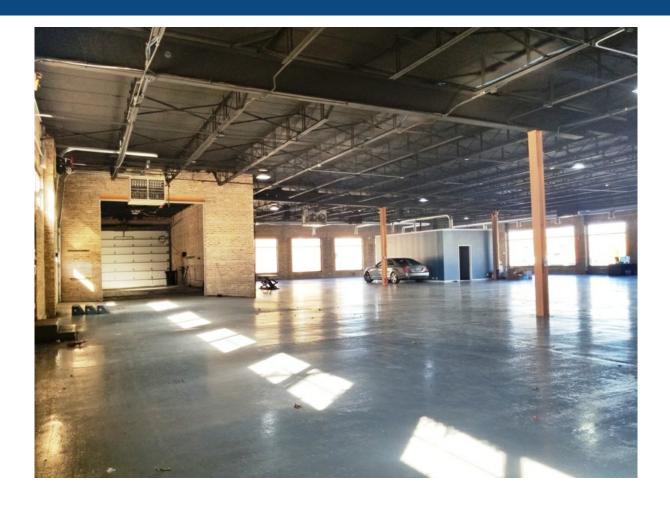

## Status Update: This location is Leased! Please do not disturb tenants.

Very clean industrial property with 2 drive-in doors. Approximately 13,000 SF of warehouse type space and approximately 2,000 SF of office space. 14 foot high ceilings, parking for 14 cars as well as ample street parking. Great location on the Elston Corridor with easy access to the major expressways and public transportation.