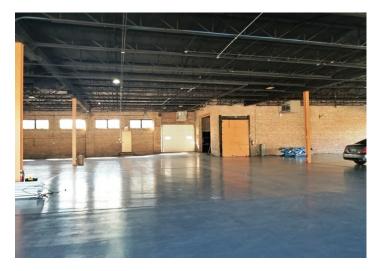

## Status Update: This location is Leased! Please do not disturb tenants.

Very clean industrial property with 2 drive-in doors. Approximately 13,000 SF of warehouse type space and approximately 2,000 SF of office space. 14 foot high ceilings, parking for 14 cars as well as ample street parking. Great location on the Elston Corridor with easy access to the major expressways and public transportation.