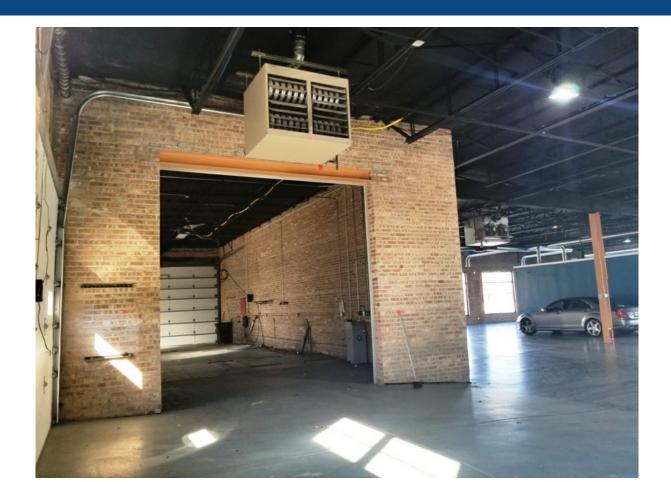

## Status Update: This location is Leased! Please do not disturb tenants.

Very clean industrial property with 2 drive-in doors. Approximately 13,000 SF of warehouse type space and approximately 2,000 SF of office space. 14 foot high ceilings, parking for 14 cars as well as ample street parking. Great location on the Elston Corridor with easy access to the major expressways and public transportation.