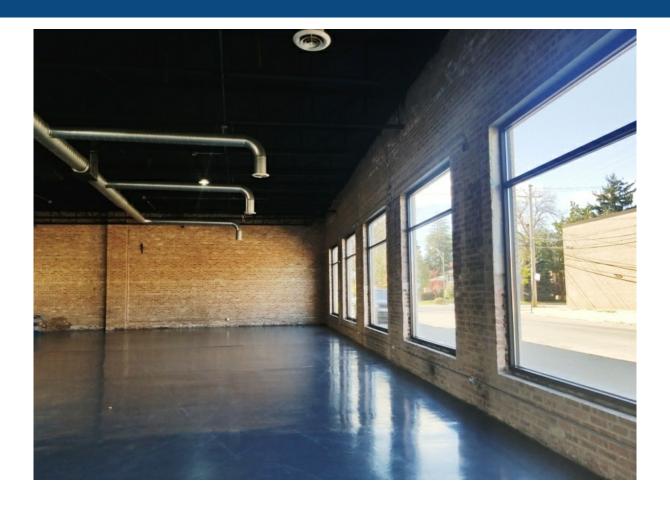

## Status Update: This location is Leased! Please do not disturb tenants.

Very clean industrial property with 2 drive-in doors. Approximately 13,000 SF of warehouse type space and approximately 2,000 SF of office space. 14 foot high ceilings, parking for 14 cars as well as ample street parking. Great location on the Elston Corridor with easy access to the major expressways and public transportation.