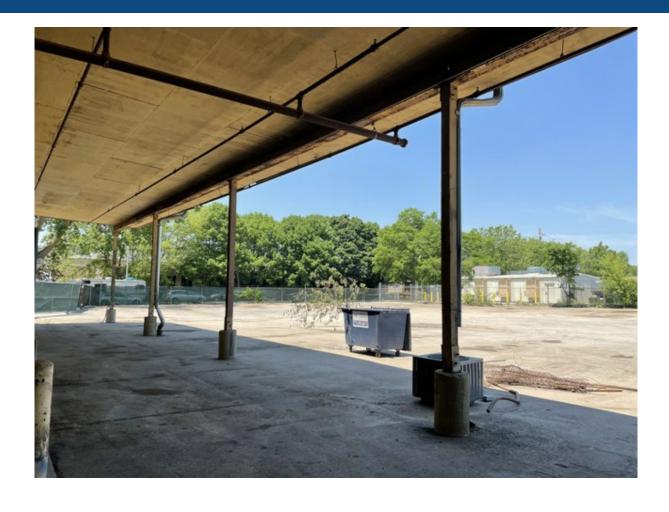

#### Status Update: LEASED! June 2022

3,800 SF High cube warehouse space with .5 acres of land. 15' ceiling height to bottom of beams and 18' ceiling height to roof. Fully sprinklered, dry. Private parking in front of the building along with free and unrestricted parking on Wolcott Ave. Asking rental rate of \$10,000 per month, modified gross. Perfect for any Industrial, Construction, Landscaping or General Contractor use!