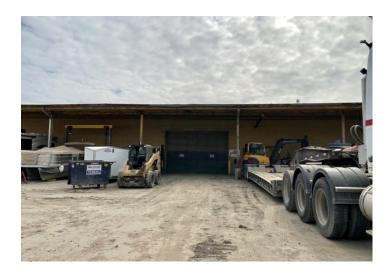

#### Status Update: LEASED! June 2022

3,800 SF High cube warehouse space with .5 acres of land. 15' ceiling height to bottom of beams and 18' ceiling height to roof. Fully sprinklered, dry. Private parking in front of the building along with free and unrestricted parking on Wolcott Ave. Asking rental rate of \$10,000 per month, modified gross. Perfect for any Industrial, Construction, Landscaping or General Contractor use!

#### Features:

- Overhead door 12' high x 18' wide
- Newly installed central heat and air along ...<u>more information</u>