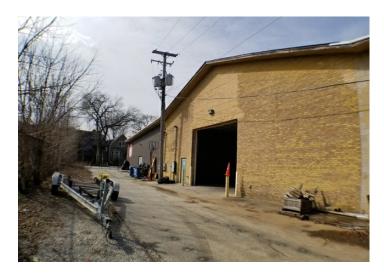

#### Status Update: LEASED! June 2022

3,800 SF High cube warehouse space with .5 acres of land. 15' ceiling height to bottom of beams and 18' ceiling height to roof. Fully sprinklered, dry. Private parking in front of the building along with free and unrestricted parking on Wolcott Ave. Asking rental rate of \$10,000 per month, modified gross. Perfect for any Industrial, Construction, Landscaping or General Contractor use!

#### Features:

- Overhead door 12' high x 18' wide
- Newly installed central heat and air along ...<u>more information</u>