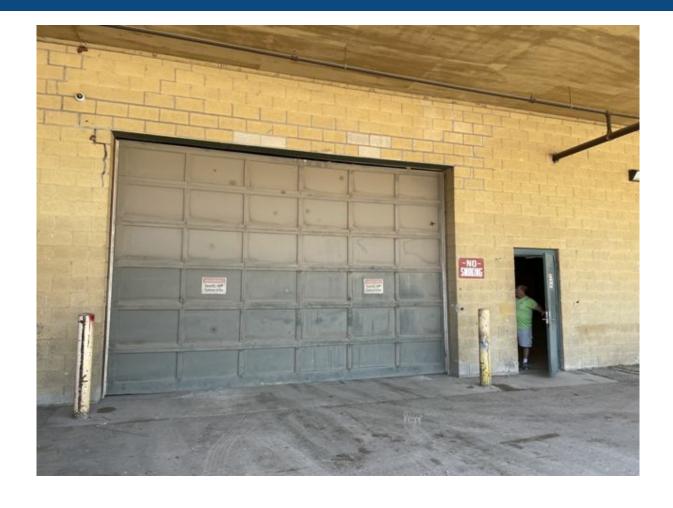

#### Features:

- Overhead door 12' high x 18' wide
- Newly installed central heat and air along ...<u>more information</u>