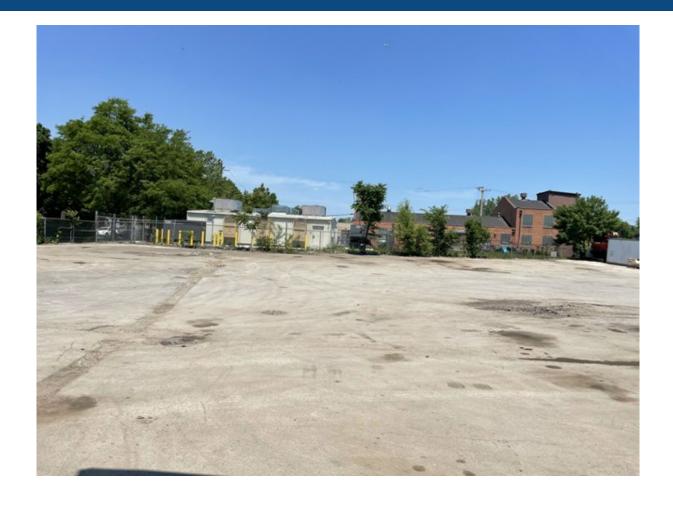

#### Status Update: LEASED! June 2022

3,800 SF High cube warehouse space with .5 acres of land. 15' ceiling height to bottom of beams and 18' ceiling height to roof. Fully sprinklered, dry. Private parking in front of the building along with free and unrestricted parking on Wolcott Ave. Asking rental rate of \$10,000 per month, modified gross. Perfect for any Industrial, Construction, Landscaping or General Contractor use!

#### **Property Details**

MINIMUM RENTABLE SQ FT: 3,800

MAXIMUM RENTABLE SQ FT: 3,800

LEASE TYPE: Modified Gross

ZONING: M1-2

BUILDING SQ FT: 3,800

GROSS MONTHLY RENT: \$10,000

CHICAGO, ILLINOIS 60640