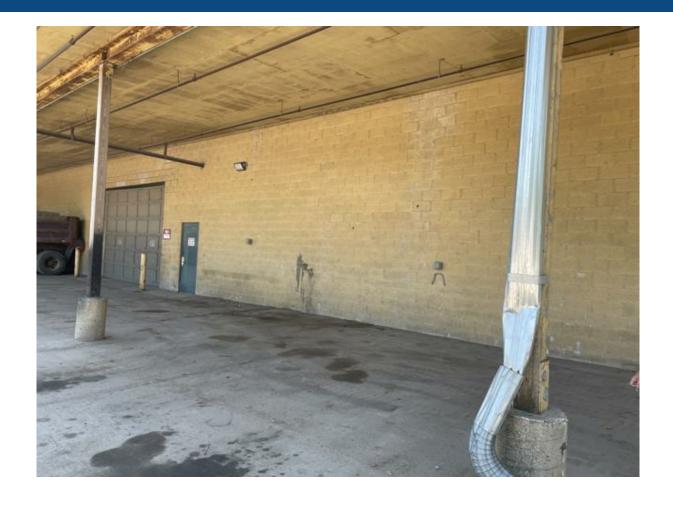

#### Status Update: LEASED! June 2022

3,800 SF High cube warehouse space with .5 acres of land. 15' ceiling height to bottom of beams and 18' ceiling height to roof. Fully sprinklered, dry. Private parking in front of the building along with free and unrestricted parking on Wolcott Ave. Asking rental rate of \$10,000 per month, modified gross. Perfect for any Industrial, Construction, Landscaping or General Contractor use!