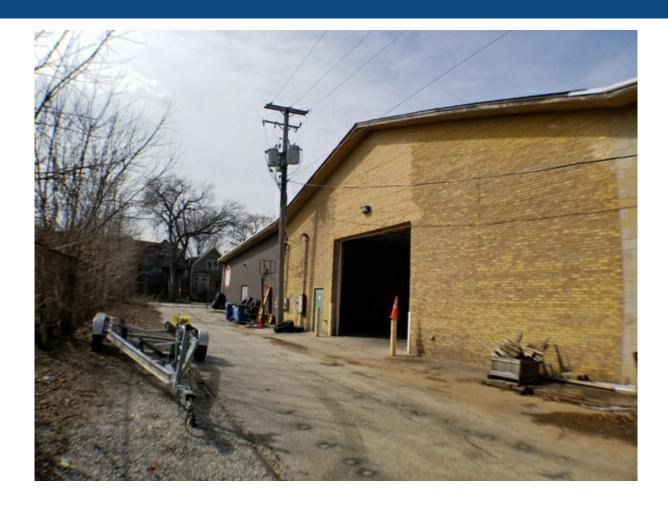

### **Property Description**

14 x 18' overhead door, available for occupancy immediately, high cube space – 18.5' to bottom of the beams, parking lot in front of the building, in addition to free and unrestricted parking on Wolcott Avenue. Fully sprinklered building -dry system.