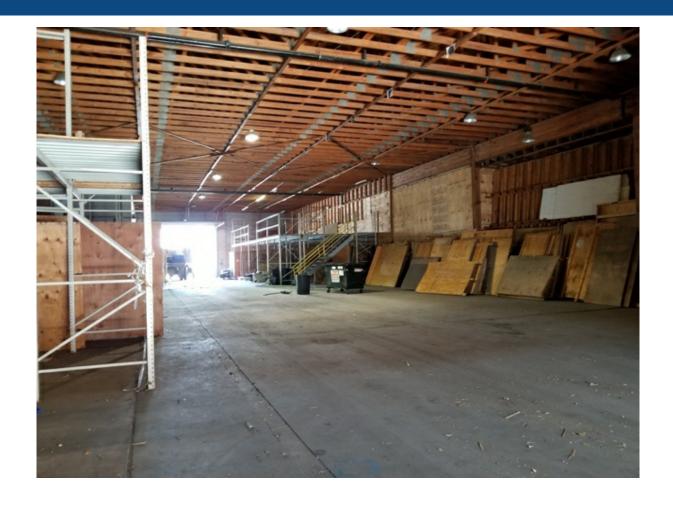

### **Property Description**

14 x 18' overhead door, available for occupancy immediately, high cube space – 18.5' to bottom of the beams, parking lot in front of the building, in addition to free and unrestricted parking on Wolcott Avenue. Fully sprinklered building -dry system.