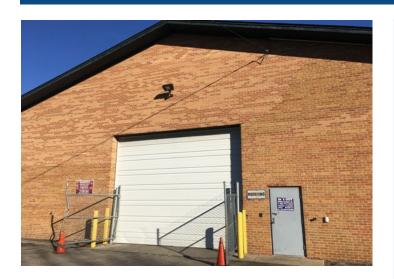

### **Property Description**

14 x 18' overhead door, available for occupancy immediately, high cube space – 18.5' to bottom of the beams, parking lot in front of the building, in addition to free and unrestricted parking on Wolcott Avenue. Fully sprinklered building -dry system.