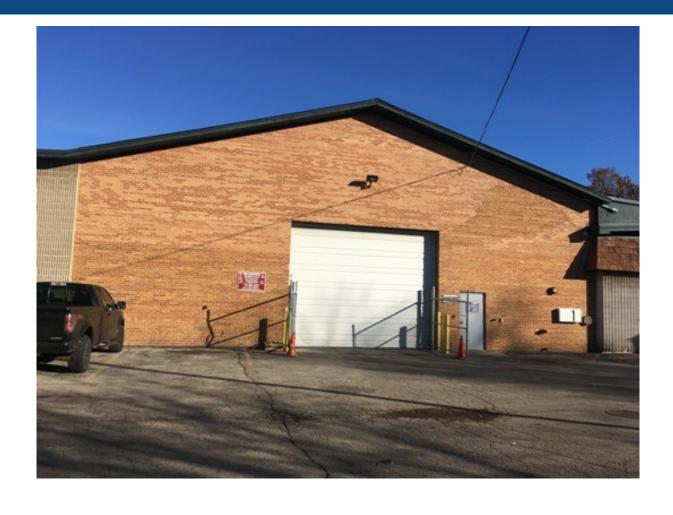

### **Property Description**

14 x 18' overhead door, available for occupancy immediately, high cube space – 18.5' to bottom of the beams, parking lot in front of the building, in addition to free and unrestricted parking on Wolcott Avenue. Fully sprinklered building -dry system.