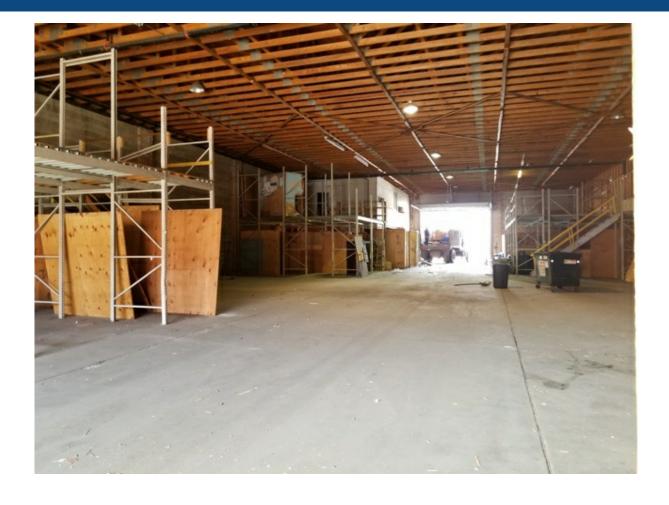

### **Property Description**

14 x 18' overhead door, available for occupancy immediately, high cube space – 18.5' to bottom of the beams, parking lot in front of the building, in addition to free and unrestricted parking on Wolcott Avenue. Fully sprinklered building -dry system.