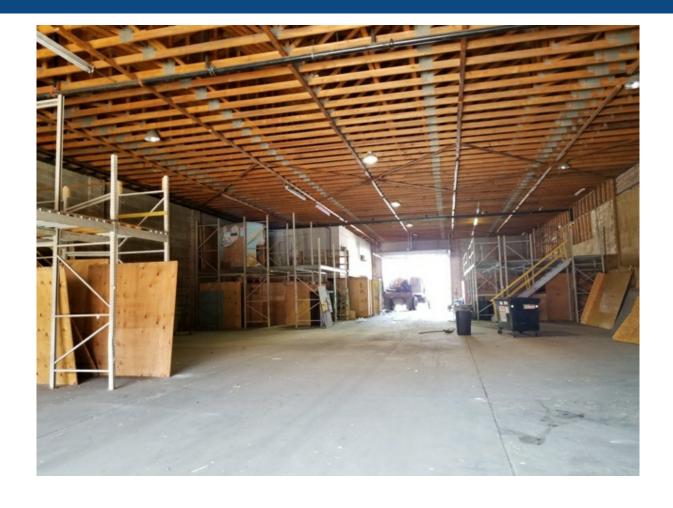

### **Property Description**

14 x 18' overhead door, available for occupancy immediately, high cube space – 18.5' to bottom of the beams, parking lot in front of the building, in addition to free and unrestricted parking on Wolcott Avenue. Fully sprinklered building -dry system.