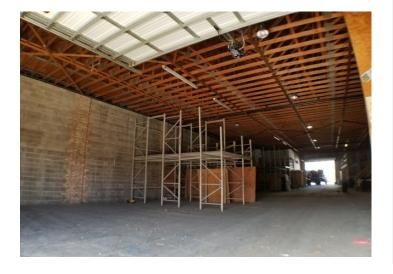

### **Property Description**

14 x 18' overhead door, available for occupancy immediately, high cube space – 18.5' to bottom of the beams, parking lot in front of the building, in addition to free and unrestricted parking on Wolcott Avenue. Fully sprinklered building -dry system.