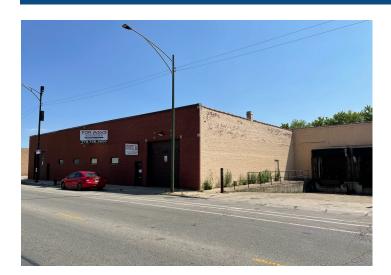

#### **Property Description**

SOLD!

Prime industrial space in Jefferson Park. 2 dock accessibility, 14′ – 16′ clear height. 3 drive-in doors, 6 parking spaces, and 800 amps power. Complete roof tear off 2013. Upgraded lights and unit heaters. The environmental report is available upon request. (2,800 SF leased for \$1,950 gross, month-to-month).

#### **Property Details**

SALE PRICE: **\$1,249,000** 

PROPERTY TAX: \$24,835

ZONING: M1-2

BUILDING SQ FT: 17,465

SITE SQUARE FEET: 22,500

Craig Wolf 773-736-3600 Craig@straussrealty.com

MJ Weinberger 773-736-3600 mobile: 847-334-2587 MJ@straussrealty.com