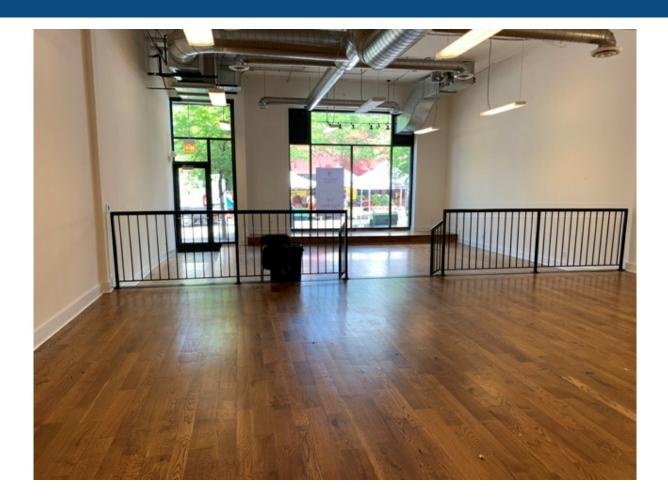

#### **Property Description**

Retail/office space for lease in the heart of Andersonville. Unit 1511 Berwyn. Join Lady Gregory, Revolution Salon and Buffalo Exchange in the heart of Andersonville! The property is at the corner of Clark and Berwyn,1 block north of Foster, in one of the city's most desirable locations for retailers and restaurants. Space is in great shape with an ADA bathroom, drinking fountains and HVAC. The property is in the middle of everything even a farmers market during the summer. Great for office or retail use.

#### **Property Details**

LEASE PRICE: **\$28** LEASE TYPE: Modified Gross ZONING: B1-2 BUILDING SQ FT: 1,635 SITE SQUARE FEET: 1,635 GROSS MONTHLY RENT: \$3,815