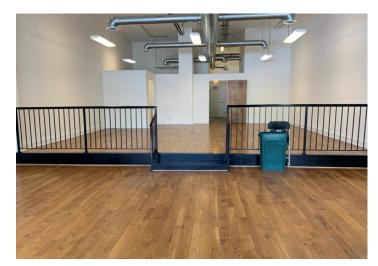

#### **Property Description**

Retail/office space for lease in the heart of Andersonville. Unit 1511 Berwyn. Join Lady Gregory, Revolution Salon and Buffalo Exchange in the heart of Andersonville! The property is at the corner of Clark and Berwyn,1 block north of Foster, in one of the city's most desirable locations for retailers and restaurants. Space is in great shape with an ADA bathroom, drinking fountains and HVAC. The property is in the middle of everything even a farmers market during the summer. Great for office or retail use.

#### **Property Details**

LEASE PRICE: **\$28** LEASE TYPE: Modified Gross ZONING: B1-2 BUILDING SQ FT: 1,635 SITE SQUARE FEET: 1,635 GROSS MONTHLY RENT: \$3,815