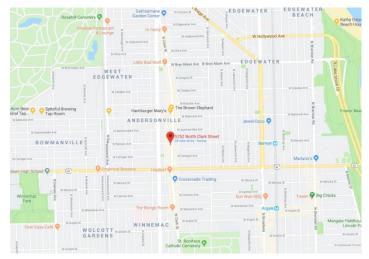

#### **Property Description**

Retail/office space for lease in the heart of Andersonville. Unit 1511 Berwyn. Join Lady Gregory, Revolution Salon and Buffalo Exchange in the heart of Andersonville! The property is at the corner of Clark and Berwyn,1 block north of Foster, in one of the city's most desirable locations for retailers and restaurants. Space is in great shape with an ADA bathroom, drinking fountains and HVAC. The property is in the middle of everything even a farmers market during the summer. Great for office or retail use.