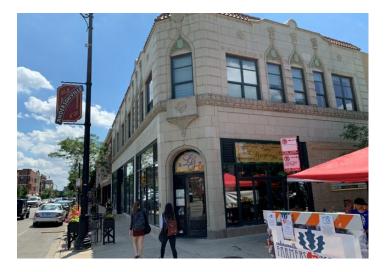

#### **Property Description**

Retail/office space for lease in the heart of Andersonville. Unit 1511 Berwyn. Join Lady Gregory, Revolution Salon and Buffalo Exchange in the heart of Andersonville! The property is at the corner of Clark and Berwyn,1 block north of Foster, in one of the city's most desirable locations for retailers and restaurants. Space is in great shape with an ADA bathroom, drinking fountains and HVAC. The property is in the middle of everything even a farmers market during the summer. Great for office or retail use.