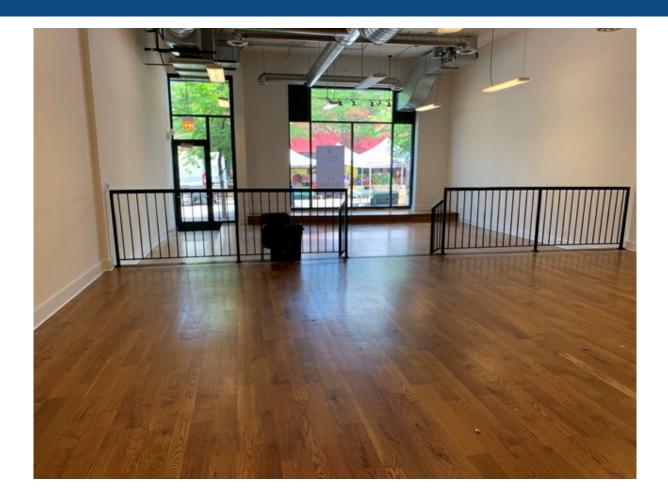

#### **Property Description**

Retail/office space for lease in the heart of Andersonville. Unit 1511 Berwyn. Join Lady Gregory, Revolution Salon and Buffalo Exchange in the heart of Andersonville! The property is at the corner of Clark and Berwyn,1 block north of Foster, in one of the city's most desirable locations for retailers and restaurants. Space is in great shape with an ADA bathroom, drinking fountains and HVAC. The property is in the middle of everything even a farmers market during the summer. Great for office or retail use.