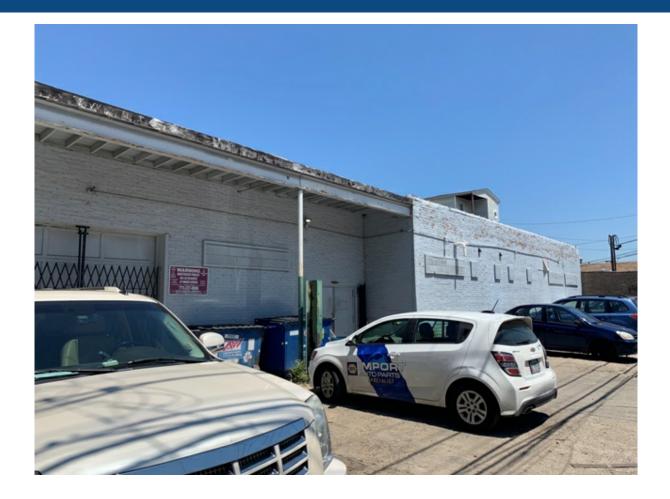

## **Property Description**

Napa Auto Parts location for sale (building only).

NAPA Auto Parts (building only). Current Lease expires 6/30/22 with two additional 5-year options which have 2% annual increases. Tenant pays taxes above \$7,755 tax stop and all utilities. National tenant in the building since 1993. Partnership dissolving. Bring all offers. This won't last.