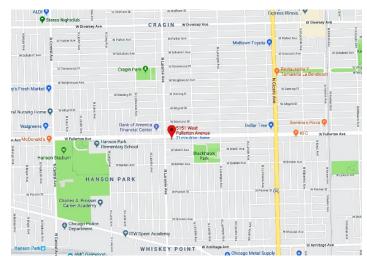

## **Property Details**

SALE PRICE: **\$459,000** PROPERTY TAX: **\$19,002** ZONING: **B3-1** BUILDING SQ FT: **9,500** SITE SQUARE FEET: **11,655** 

Patrick Duffy 773-736-3600 Duffy@straussrealty.com Dale Strauss 773-736-3600 dale@straussrealty.com