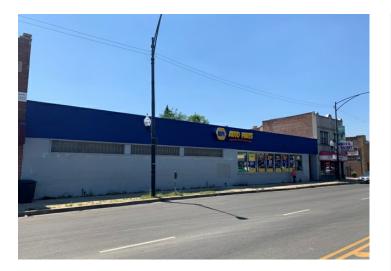

## **Property Description**

Napa Auto Parts location for sale (building only).

NAPA Auto Parts (building only). Current Lease expires 6/30/22 with two additional 5-year options which have 2% annual increases. Tenant pays taxes above \$7,755 tax stop and all utilities. National tenant in the building since 1993. Partnership dissolving. Bring all offers. This won't last.

## **Property Details**

SALE PRICE: **\$459,000** PROPERTY TAX: **\$19,002** ZONING: **B3-1** BUILDING SQ FT: **9,500** SITE SQUARE FEET: **11,655** 

Patrick Duffy 773-736-3600 Duffy@straussrealty.com Dale Strauss 773-736-3600 dale@straussrealty.com