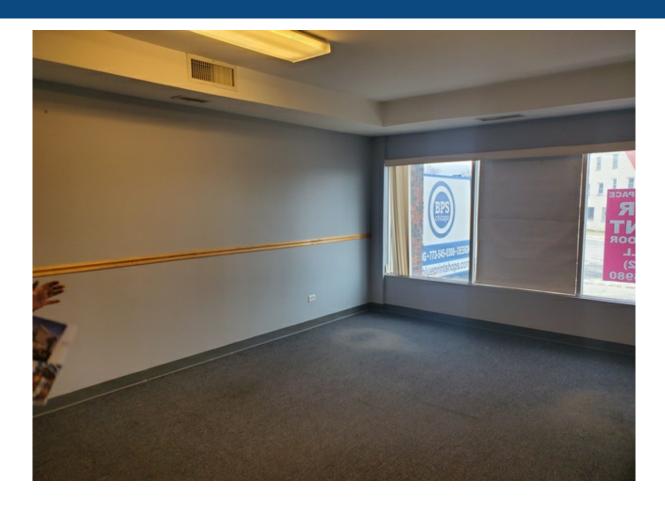

## **Property Description**

Great second floor walk up office suit, with 3 separate rooms. The building has a common area kitchenette for tenant use. The building is very secure with an intercom buzzer at the entrance to regulate access.