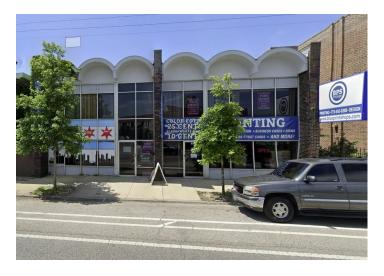

## **Property Description**

Great second floor walk up office suit, with 3 separate rooms. The building has a common area kitchenette for tenant use. The building is very secure with an intercom buzzer at the entrance to regulate access.

## **Property Details**

MINIMUM RENTABLE SQ FT: 250 MAXIMUM RENTABLE SQ FT: 750 LEASE TYPE: Gross ZONING: B3-1 BUILDING SQ FT: 750 GROSS MONTHLY RENT: \$1,100

MJ Weinberger 773-736-3600 mobile: 847-334-2587 MJ@straussrealty.com