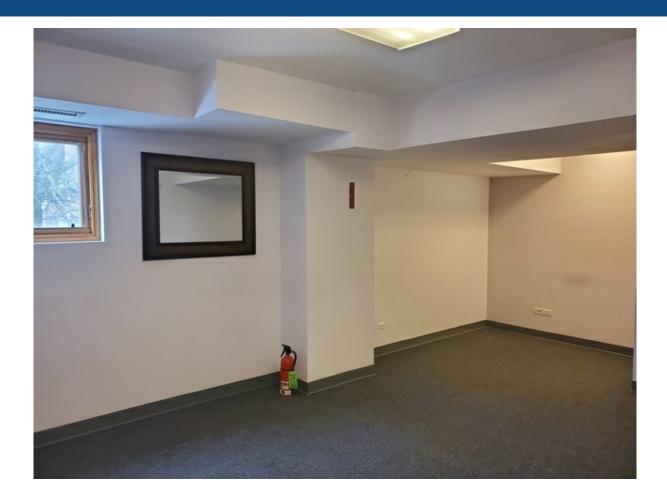

## **Property Description**

Great second floor walk up office suit, with 3 separate rooms. The building has a common area kitchenette for tenant use. The building is very secure with an intercom buzzer at the entrance to regulate access.