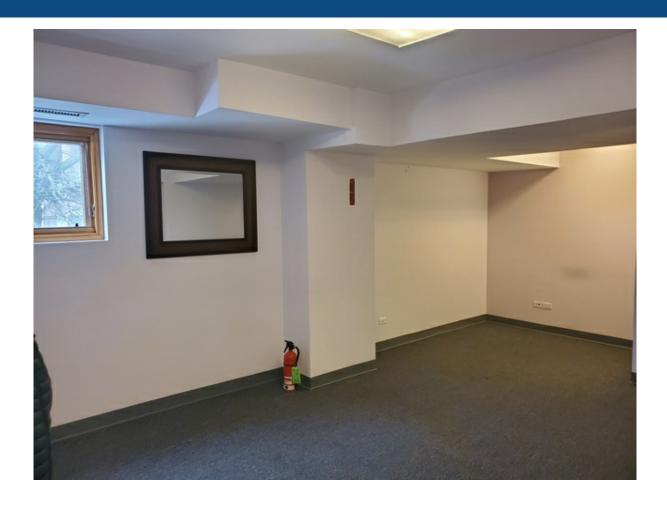

## **Property Description**

Great second floor walk up office suit, with 3 separate rooms. The building has a common area kitchenette for tenant use. The building is very secure with an intercom buzzer at the entrance to regulate access.