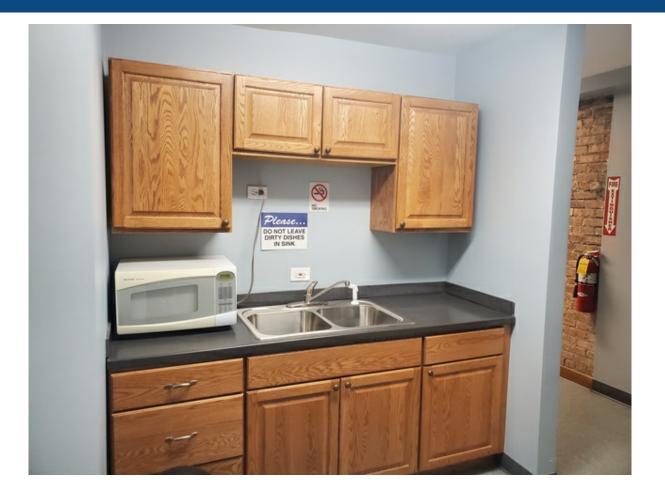

## **Property Description**

Great second floor walk up office suit, with 3 separate rooms. The building has a common area kitchenette for tenant use. The building is very secure with an intercom buzzer at the entrance to regulate access.