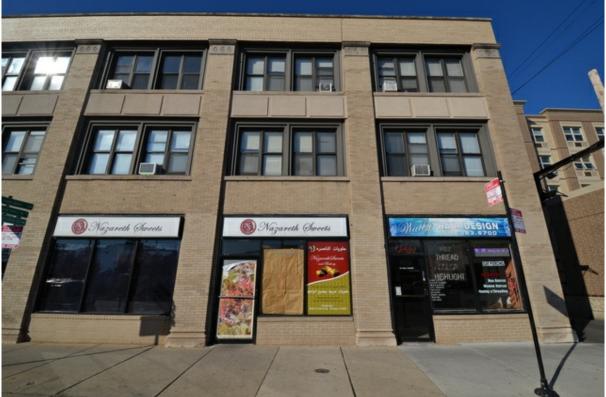

#### **Property Description**

#### Status Update: LEASED! June 2023

±900 SF retail/office storefront space. ADA-compliant bathroom. Gas-forced heat and central air conditioning. The storefront space is divided into 2 spaces. The washroom is located in the rear. Parking space is available for an extra cost. Lots of foot traffic from commuters. The building is located 1 block from the Kedzie Brown Line Station.