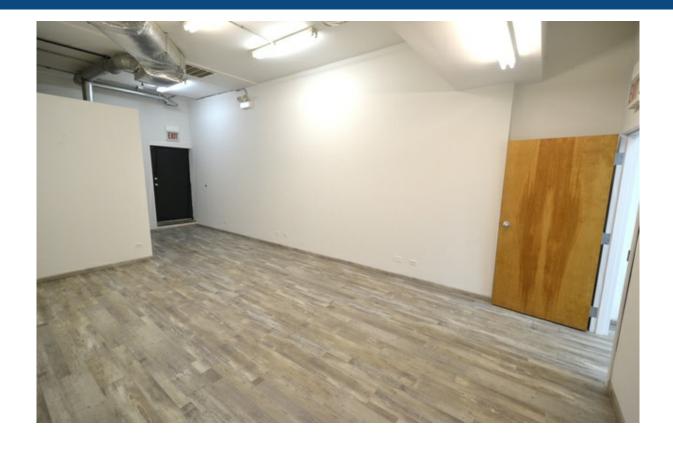

#### Status Update: LEASED! June 2023

±900 SF retail/office storefront space. ADA-compliant bathroom. Gas-forced heat and central air conditioning. The storefront space is divided into 2 spaces. The washroom is located in the rear. Parking space is available for an extra cost. Lots of foot traffic from commuters. The building is located 1 block from the Kedzie Brown Line Station.