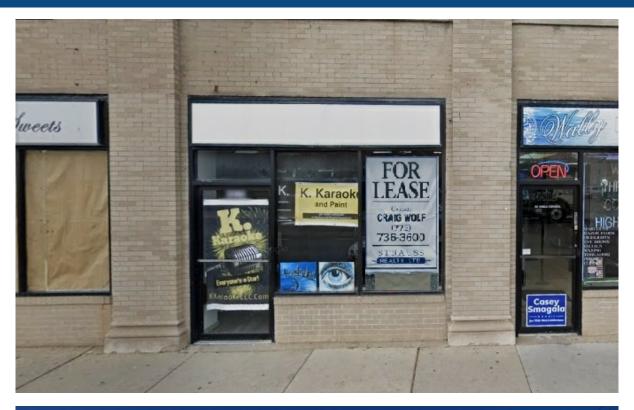

#### Status Update: LEASED! June 2023

±900 SF retail/office storefront space. ADA-compliant bathroom. Gas-forced heat and central air conditioning. The storefront space is divided into 2 spaces. The washroom is located in the rear. Parking space is available for an extra cost. Lots of foot traffic from commuters. The building is located 1 block from the Kedzie Brown Line Station.