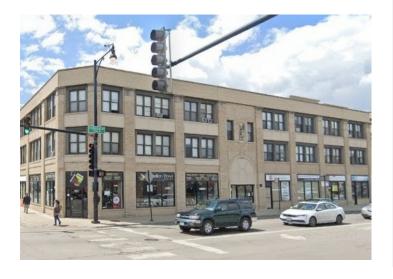

#### **Property Description**

#### Status Update: LEASED! June 2023

±900 SF retail/office storefront space. ADA-compliant bathroom. Gas-forced heat and central air conditioning. The storefront space is divided into 2 spaces. The washroom is located in the rear. Parking space is available for an extra cost. Lots of foot traffic from commuters. The building is located 1 block from the Kedzie Brown Line Station.