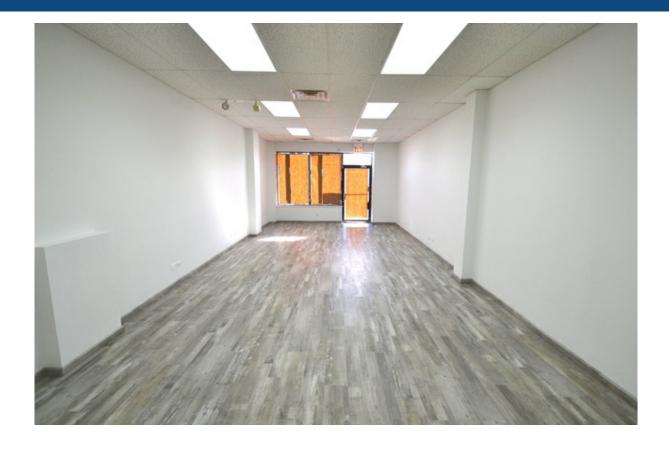

#### Status Update: LEASED! June 2023

±900 SF retail/office storefront space. ADA-compliant bathroom. Gas-forced heat and central air conditioning. The storefront space is divided into 2 spaces. The washroom is located in the rear. Parking space is available for an extra cost. Lots of foot traffic from commuters. The building is located 1 block from the Kedzie Brown Line Station.