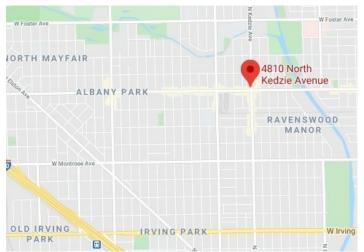

CHICAGO, ILLINOIS 60625







#### **LEASED**

#### **Property Description**

#### Status Update: LEASED! June 2023

±900 SF retail/office storefront space. ADA-compliant bathroom. Gas-forced heat and central air conditioning. The storefront space is divided into 2 spaces. The washroom is located in the rear. Parking space is available for an extra cost. Lots of foot traffic from commuters. The building is located 1 block from the Kedzie Brown Line Station.

#### **Property Details**

LEASE PRICE: \$16

LEASE TYPE: Gross

ZONING: B1-2

BUILDING SQ FT: 900

GROSS MONTHLY RENT: \$1,200



CHICAGO, ILLINOIS 60625







CHICAGO, ILLINOIS 60625





CHICAGO, ILLINOIS 60625





CHICAGO, ILLINOIS 60625





CHICAGO, ILLINOIS 60625