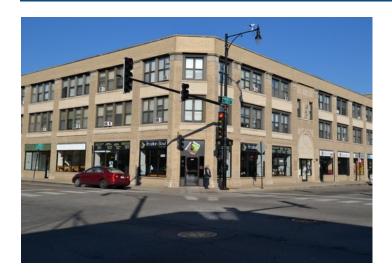

#### **Property Description**

#### Status Update: LEASED! June 2023

±900 SF retail/office storefront space. ADA-compliant bathroom. Gas-forced heat and central air conditioning. The storefront space is divided into 2 spaces. The washroom is located in the rear. Parking space is available for an extra cost. Lots of foot traffic from commuters. The building is located 1 block from the Kedzie Brown Line Station.