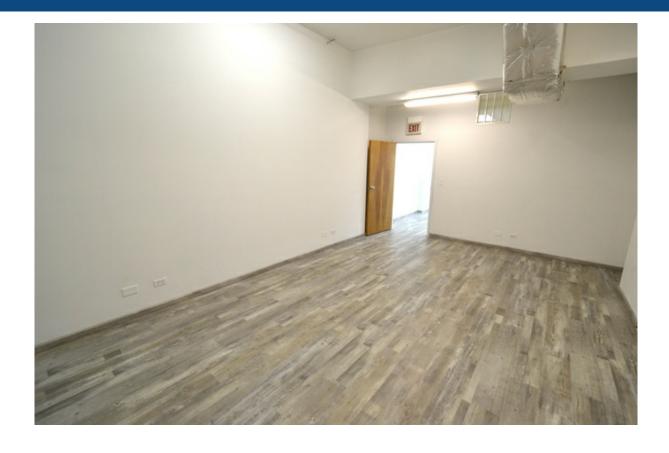

#### Status Update: LEASED! June 2023

±900 SF retail/office storefront space. ADA-compliant bathroom. Gas-forced heat and central air conditioning. The storefront space is divided into 2 spaces. The washroom is located in the rear. Parking space is available for an extra cost. Lots of foot traffic from commuters. The building is located 1 block from the Kedzie Brown Line Station.