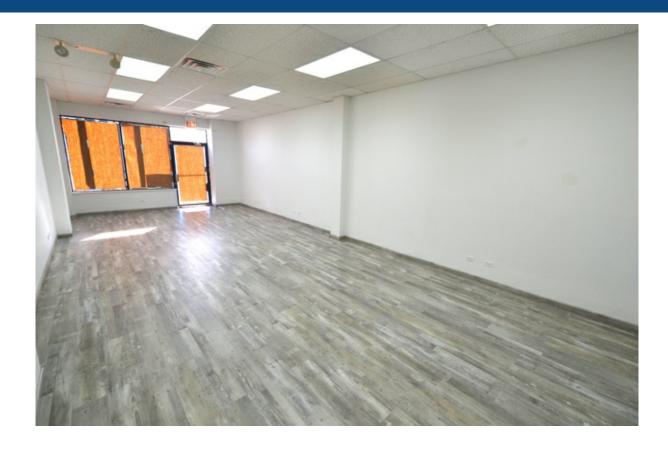

#### Status Update: LEASED! June 2023

±900 SF retail/office storefront space. ADA-compliant bathroom. Gas-forced heat and central air conditioning. The storefront space is divided into 2 spaces. The washroom is located in the rear. Parking space is available for an extra cost. Lots of foot traffic from commuters. The building is located 1 block from the Kedzie Brown Line Station.