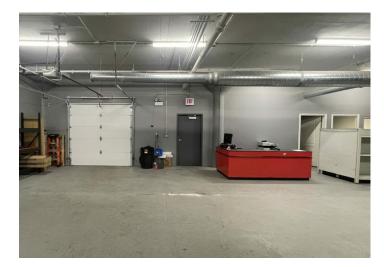

#### **Property Description**

Approximately 6,000 to 8,500 SF divisible flex space available for lease.

- Sublease until September 30, 2025
- \$12 PSF with \$5 in pass-throughs
- Fully air conditioned
- Access to 2 common docks, 1 drive in door, 1 drive up door
- Fully renovated space
- New windows and new LED lights
- Small office space built out
- Private bathrooms
- Direct lease with Landlord considered
- Second floor office space available, as well

#### **Property Details**

LEASE PRICE: **\$12** 

MINIMUM RENTABLE SQ FT: 6,000

MAXIMUM RENTABLE SQ FT: 8,500

LEASE TYPE: Modified Gross

ZONING: M1-1

BUILDING SQ FT: 8,500

DETAILS: Contact listing office for an informational brochure 773.736.3600