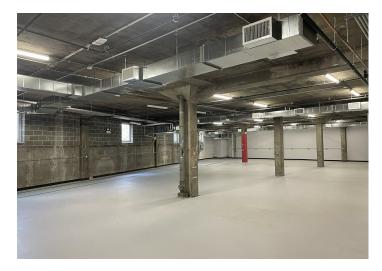

#### **Property Description**

Approximately 6,000 to 8,500 SF divisible flex space available for lease.

- Sublease until September 30, 2025
- \$12 PSF with \$5 in pass-throughs
- Fully air conditioned
- Access to 2 common docks, 1 drive in door, 1 drive up door
- Fully renovated space
- New windows and new LED lights
- Small office space built out
- Private bathrooms
- Direct lease with Landlord considered
- Second floor office space available, as well

#### **Property Details**

LEASE PRICE: **\$12** 

MINIMUM RENTABLE SQ FT: 6,000

MAXIMUM RENTABLE SQ FT: 8,500

LEASE TYPE: Modified Gross

ZONING: M1-1

BUILDING SQ FT: 8,500

DETAILS: Contact listing office for an informational brochure 773.736.3600