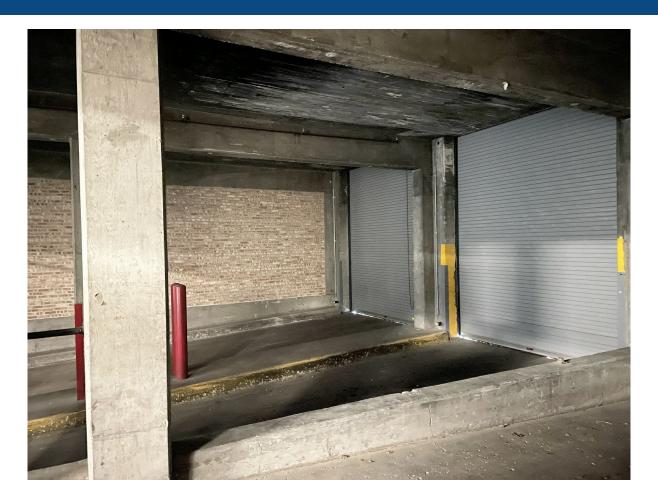

#### **Property Description**

Approximately 6,000 to 8,500 SF divisible flex space available for lease.

- Sublease until September 30, 2025
- \$12 PSF with \$5 in pass-throughs
- Fully air conditioned
- Access to 2 common docks, 1 drive in door, 1 drive up door
- Fully renovated space
- New windows and new LED lights
- Small office space built out
- Private bathrooms
- Direct lease with Landlord considered
- Second floor office space available, as well