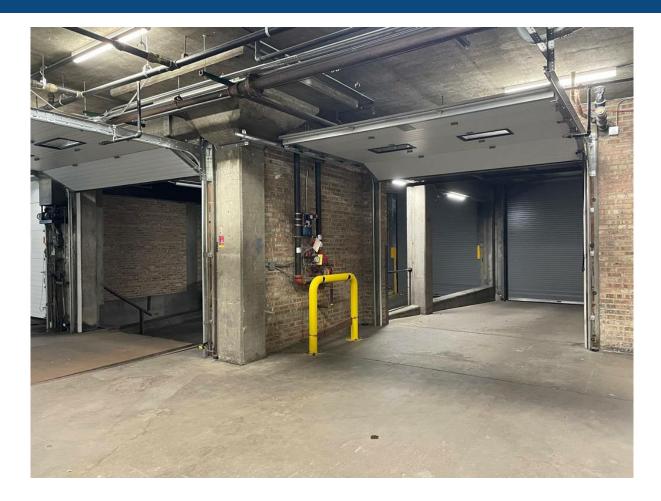

#### **Property Description**

Approximately 6,000 to 8,500 SF divisible flex space available for lease.

- Sublease until September 30, 2025
- \$12 PSF with \$5 in pass-throughs
- Fully air conditioned
- Access to 2 common docks, 1 drive in door, 1 drive up door
- Fully renovated space
- New windows and new LED lights
- Small office space built out
- Private bathrooms
- Direct lease with Landlord considered
- Second floor office space available, as well

#### **Property Details**

LEASE PRICE: **\$12** 

MINIMUM RENTABLE SQ FT: 6,000

MAXIMUM RENTABLE SQ FT: 8,500

LEASE TYPE: Modified Gross

ZONING: M1-1

BUILDING SQ FT: 8,500

DETAILS: Contact listing office for an informational brochure 773.736.3600