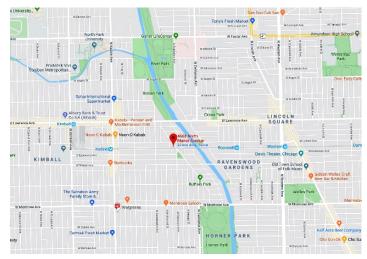

#### Status Update: LEASED! Full Asking Rental Rate in August 2022

Immediately off of Francisco stop on CTA Brown Line in the heart of Beautiful Ravenswood Manor neighborhood. Just blocks from Lawrence, Montrose, and Lincoln Square. Perfect for either retail or office space. Next to local popular restaurant chain, First Slice Pie Café.