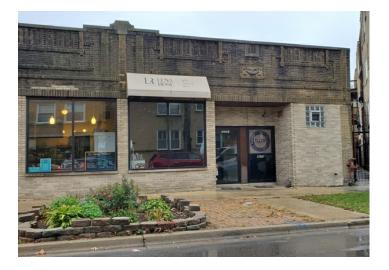

#### Status Update: LEASED! Full Asking Rental Rate in August 2022

Immediately off of Francisco stop on CTA Brown Line in the heart of Beautiful Ravenswood Manor neighborhood. Just blocks from Lawrence, Montrose, and Lincoln Square. Perfect for either retail or office space. Next to local popular restaurant chain, First Slice Pie Café.

### **Property Details**

LEASE PRICE: **\$20** LEASE TYPE: Modified Gross ZONING: **B1-1** BUILDING SQ FT: **976** GROSS MONTHLY RENT: **\$1,600** 

MJ Weinberger 773-736-3600 mobile: 847-334-2587 MJ@straussrealty.com