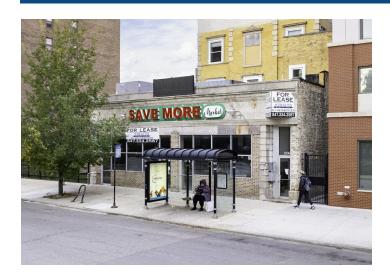

# 4652 N. SHERIDAN RD.

CHICAGO, ILLINOIS 60640

### STATUS UPDATE: LEASED! FEBRUARY 2023

Divisible +/-4,000-8,000 SF retail space for lease in Uptown. Fully built-out grocery store with all fixtures and equipment included. Space is located in Chicago's dense, thriving Uptown neighborhood just steps from the lake, Weiss Memorial Hospital, and Chicago Lakeshore Hospital. Area retailers include CVS, Walgreens, and many more. All uses considered.

## **Property Details**

LEASE PRICE: \$11

MINIMUM RENTABLE SQ FT: 4,000

MAXIMUM RENTABLE SQ FT: 8,000

LEASE TYPE: Modified Gross

ZONING: B3-3

BUILDING SQ FT: 8,000

GROSS MONTHLY RENT: \$7,000