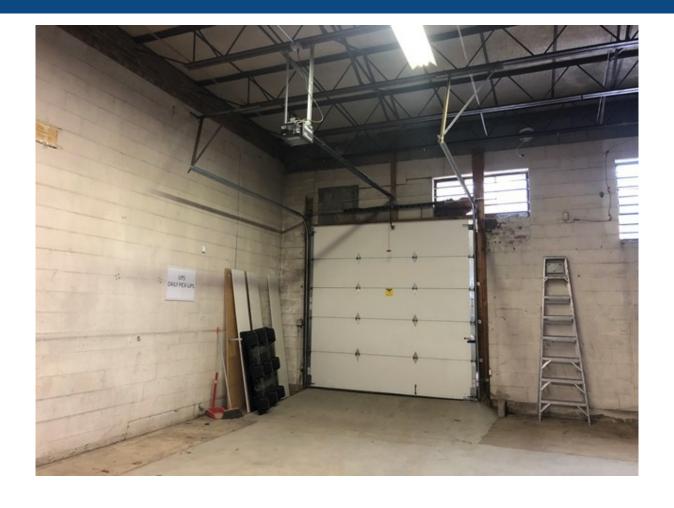

#### **Property Description**

Approximately 7,000 SF warehouse with 15' ceilings for lease in Ravenswood. 3 blocks to Ravenswood Metra, Mariano's, LA Fitness, Chase Bank, & Starbucks. 1 recessed dock & 1 drive-in door. \$14 PSF Net with \$3 PSF in pass-throughs (approximately). Parking pad in rear. Newly renovated offices, washrooms & kitchenette.

#### **Property Details**

LEASE PRICE: **\$14** 

LEASE TYPE: Net

ZONING: M1-2

BUILDING SQ FT: 7,000

CHICAGO, ILLINOIS 60640

CHICAGO, ILLINOIS 60640

CHICAGO, ILLINOIS 60640