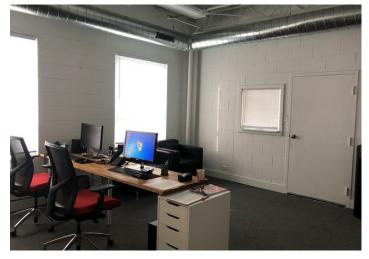

#### **Property Description**

Approximately 7,000 SF warehouse with 15' ceilings for lease in Ravenswood. 3 blocks to Ravenswood Metra, Mariano's, LA Fitness, Chase Bank, & Starbucks. 1 recessed dock & 1 drive-in door. \$14 PSF Net with \$3 PSF in pass-throughs (approximately). Parking pad in rear. Newly renovated offices, washrooms & kitchenette.