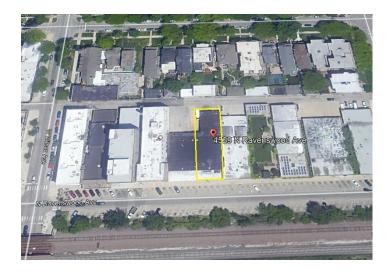

#### **Property Description**

Approximately 7,000 SF warehouse with 15' ceilings for lease in Ravenswood. 3 blocks to Ravenswood Metra, Mariano's, LA Fitness, Chase Bank, & Starbucks. 1 recessed dock & 1 drive-in door. \$14 PSF Net with \$3 PSF in pass-throughs (approximately). Parking pad in rear. Newly renovated offices, washrooms & kitchenette.

#### **Property Details**

LEASE PRICE: **\$14** 

LEASE TYPE: Net

ZONING: M1-2

BUILDING SQ FT: 7,000

CHICAGO, ILLINOIS 60640

CHICAGO, ILLINOIS 60640

CHICAGO, ILLINOIS 60640