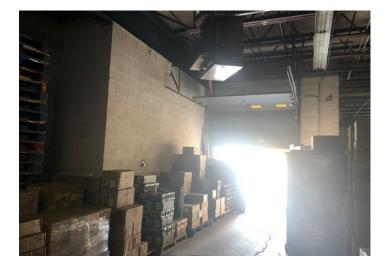

### **Property Description**

7,180 SF warehouse with 15' ceilings for lease in Ravenswood. 3 blocks to Ravenswood to Metra, Mariano's, LA Fitness, Chase Bank and Starbucks. 1 recessed dock. M1-2 zoning. \$16 PSF modified gross. Parking pad in rear. Heating and cooling in office only. Warehouse has heating. Walk-in cooler and freezers may be made available.