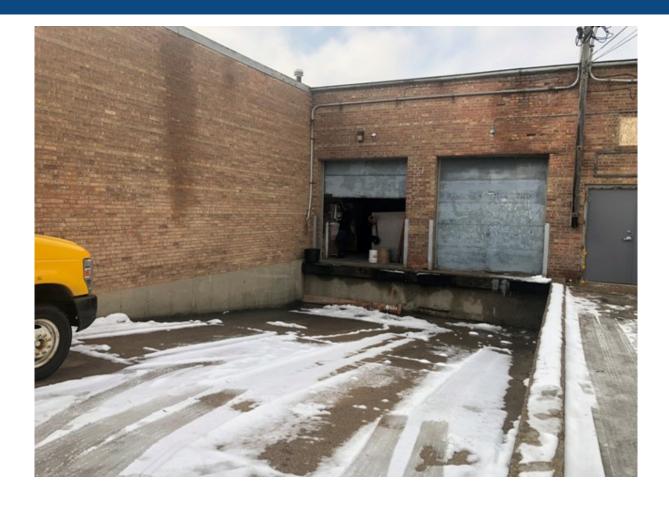

### **Property Description**

7,180 SF warehouse with 15' ceilings for lease in Ravenswood. 3 blocks to Ravenswood to Metra, Mariano's, LA Fitness, Chase Bank and Starbucks. 1 recessed dock. M1-2 zoning. \$16 PSF modified gross. Parking pad in rear. Heating and cooling in office only. Warehouse has heating. Walk-in cooler and freezers may be made available.