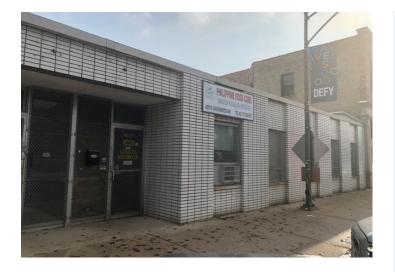

### **Property Description**

7,180 SF warehouse with 15' ceilings for lease in Ravenswood. 3 blocks to Ravenswood to Metra, Mariano's, LA Fitness, Chase Bank and Starbucks. 1 recessed dock. M1-2 zoning. \$16 PSF modified gross. Parking pad in rear. Heating and cooling in office only. Warehouse has heating. Walk-in cooler and freezers may be made available.

### **Property Details**

LEASE PRICE: \$16

MINIMUM RENTABLE SQ FT: 7,180

MAXIMUM RENTABLE SQ FT: 7,180

LEASE TYPE: Modified Gross

ZONING: M1-2

BUILDING SQ FT: 7,180

SITE SQUARE FEET: 7,178