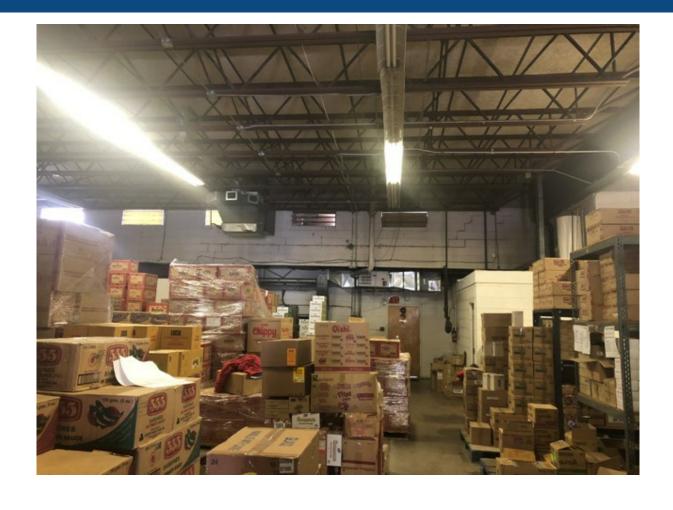

### **Property Description**

7,180 SF warehouse with 15' ceilings for lease in Ravenswood. 3 blocks to Ravenswood to Metra, Mariano's, LA Fitness, Chase Bank and Starbucks. 1 recessed dock. M1-2 zoning. \$16 PSF modified gross. Parking pad in rear. Heating and cooling in office only. Warehouse has heating. Walk-in cooler and freezers may be made available.