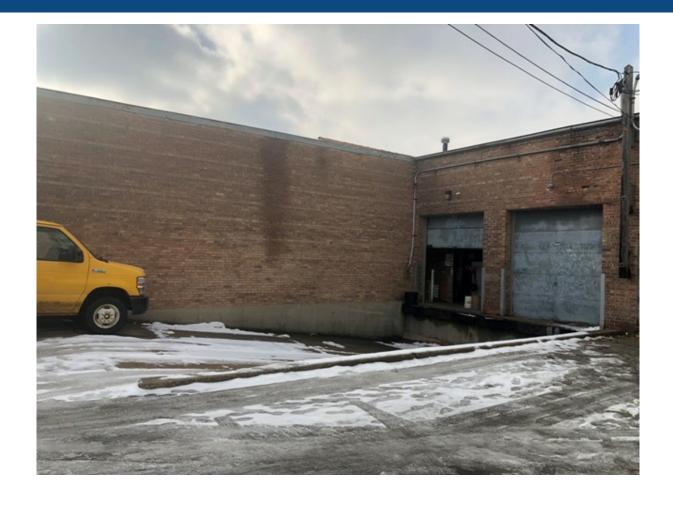

### **Property Description**

7,180 SF warehouse with 15' ceilings for lease in Ravenswood. 3 blocks to Ravenswood to Metra, Mariano's, LA Fitness, Chase Bank and Starbucks. 1 recessed dock. M1-2 zoning. \$16 PSF modified gross. Parking pad in rear. Heating and cooling in office only. Warehouse has heating. Walk-in cooler and freezers may be made available.