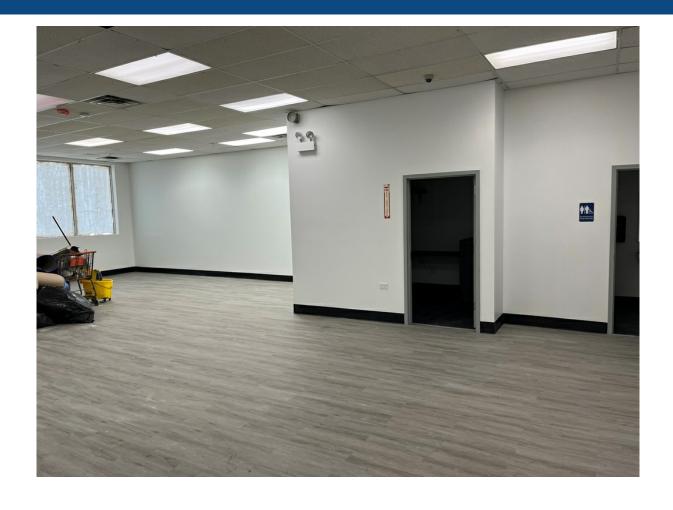

# Join Subway and Bridgestone/Firestone in Grand Plaza!

Clean, bright retail spaces for lease in a building with great visibility and pylon sign on Grand Avenue. Formerly used as an Auto Parts store and GoPuff space. Located across from Burlington Clothing Store. Wonderful ownership group! Bring your business.

#### **Property Details**

LEASE PRICE: \$16

MINIMUM RENTABLE SQ FT: 1,100

MAXIMUM RENTABLE SQ FT: 4,400

LEASE TYPE: Net

ZONING: B3-2

BUILDING SQ FT: 6,000

**DETAILS:** 

\$16 PSF, NNN. CAM: \$3 PSF. Taxes: \$4 PSF.

Unit 1: 1,900 SF Unit 2: 1,100 SF Unit 3: 1,400 SF