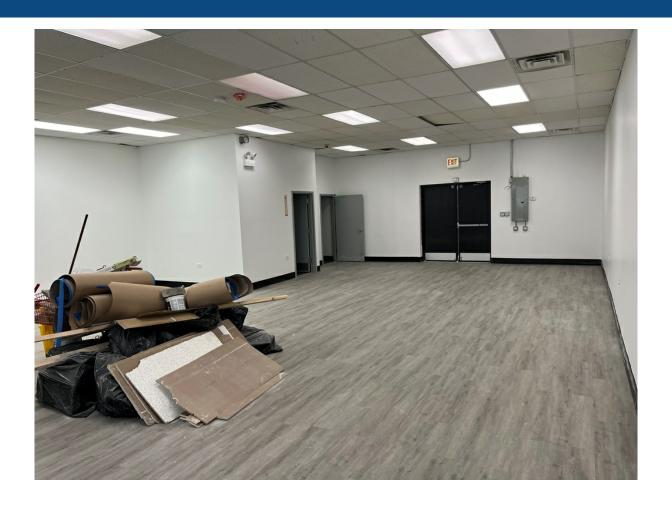

# Join Subway and Bridgestone/Firestone in Grand Plaza!

Clean, bright retail spaces for lease in a building with great visibility and pylon sign on Grand Avenue. Formerly used as an Auto Parts store and GoPuff space. Located across from Burlington Clothing Store. Wonderful ownership group! Bring your business.

#### **Property Details**

LEASE PRICE: \$16

MINIMUM RENTABLE SQ FT: 1,100

MAXIMUM RENTABLE SQ FT: 4,400

LEASE TYPE: Net

ZONING: B3-2

BUILDING SQ FT: 6,000

**DETAILS:** 

\$16 PSF, NNN. CAM: \$3 PSF. Taxes: \$4 PSF.

Unit 1: 1,900 SF Unit 2: 1,100 SF Unit 3: 1,400 SF