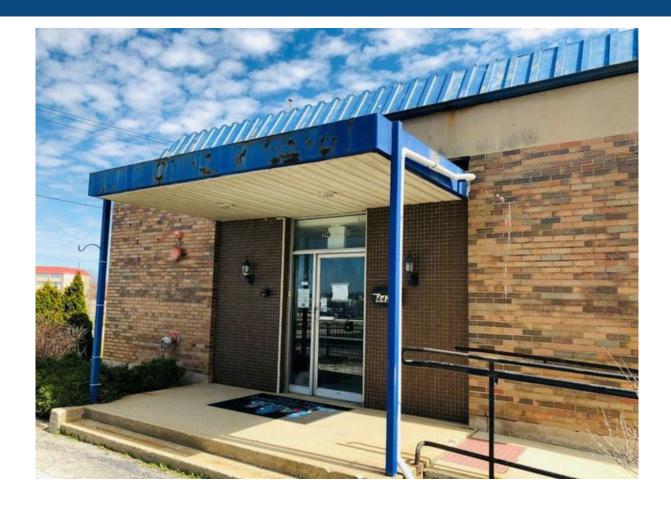

### **Property Description**

8,500 SF Single story brick structure previously built-out as a day care center. Fully sprinklered building with a lobby, 8 rooms, kitchen, 3 restrooms, storage and mechanical rooms. 24 parking spaces. Prime location and access to I-290. Sold in as-in condition. 0.53-acre parcel zoned B-1. All reasonable offers will be entertained.