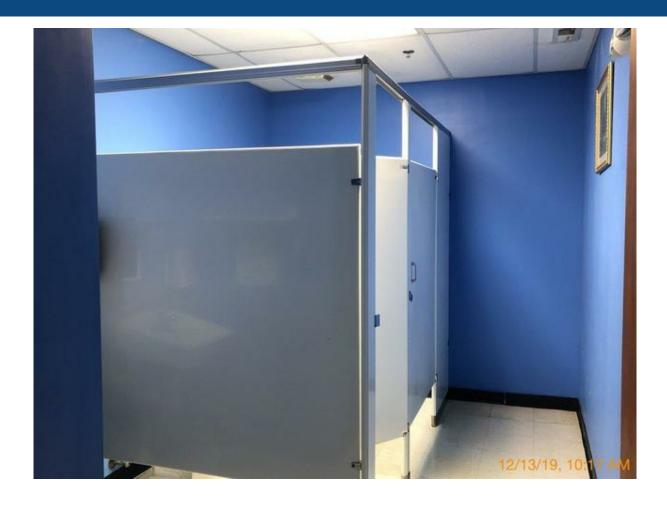

### **Property Description**

8,500 SF Single story brick structure previously built-out as a day care center. Fully sprinklered building with a lobby, 8 rooms, kitchen, 3 restrooms, storage and mechanical rooms. 24 parking spaces. Prime location and access to I-290. Sold in as-in condition. 0.53-acre parcel zoned B-1. All reasonable offers will be entertained.