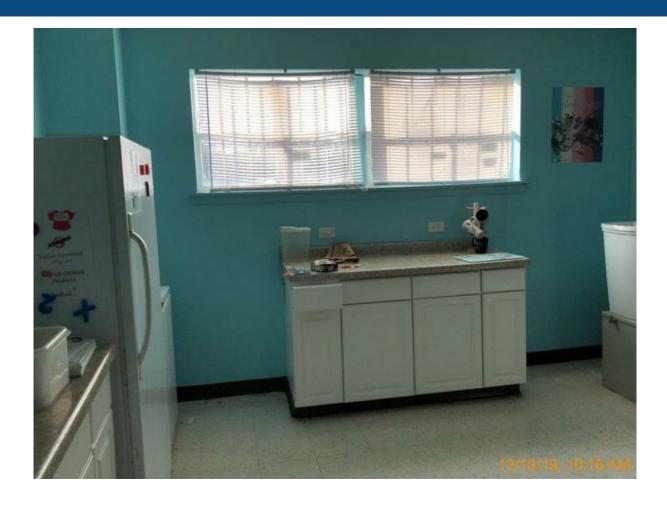

### **Property Description**

8,500 SF Single story brick structure previously built-out as a day care center. Fully sprinklered building with a lobby, 8 rooms, kitchen, 3 restrooms, storage and mechanical rooms. 24 parking spaces. Prime location and access to I-290. Sold in as-in condition. 0.53-acre parcel zoned B-1. All reasonable offers will be entertained.