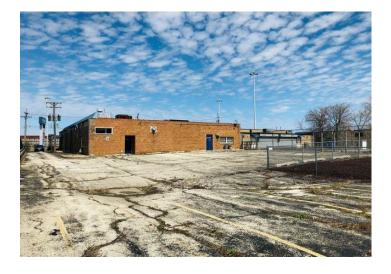

### **Property Description**

8,500 SF Single story brick structure previously built-out as a day care center. Fully sprinklered building with a lobby, 8 rooms, kitchen, 3 restrooms, storage and mechanical rooms. 24 parking spaces. Prime location and access to I-290. Sold in as-in condition. 0.53-acre parcel zoned B-1. All reasonable offers will be entertained.

### **Property Details**

SALE PRICE: **\$349,000** 

PROPERTY TAX: \$28,384

ZONING: B-1

BUILDING SQ FT: 8,500

SITE SQUARE FEET: 25,000

COMMERCIAL, RETAIL, OFFICE, OTHER