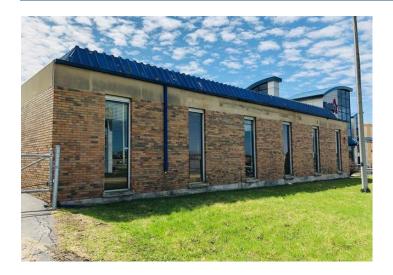

### **Property Description**

8,500 SF Single story brick structure previously built-out as a day care center. Fully sprinklered building with a lobby, 8 rooms, kitchen, 3 restrooms, storage and mechanical rooms. 24 parking spaces. Prime location and access to I-290. Sold in as-in condition. 0.53-acre parcel zoned B-1. All reasonable offers will be entertained.

### **Property Details**

SALE PRICE: **\$349,000** 

PROPERTY TAX: \$28,384

ZONING: B-1

BUILDING SQ FT: 8,500

SITE SQUARE FEET: 25,000

COMMERCIAL, RETAIL, OFFICE, OTHER