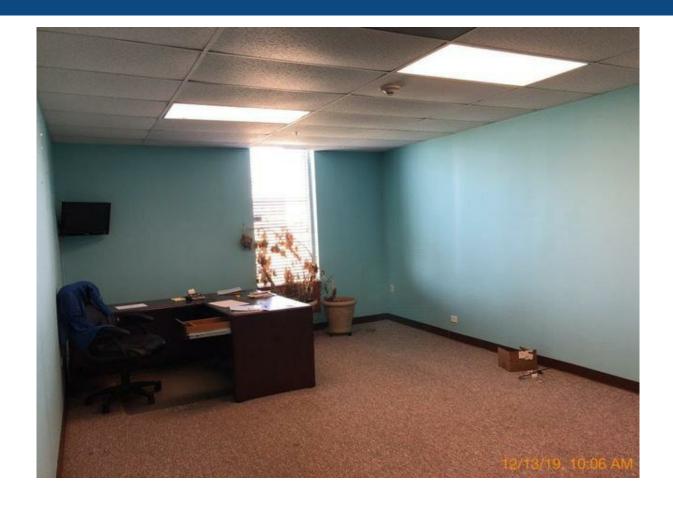

### **Property Description**

8,500 SF Single story brick structure previously built-out as a day care center. Fully sprinklered building with a lobby, 8 rooms, kitchen, 3 restrooms, storage and mechanical rooms. 24 parking spaces. Prime location and access to I-290. Sold in as-in condition. 0.53-acre parcel zoned B-1. All reasonable offers will be entertained.