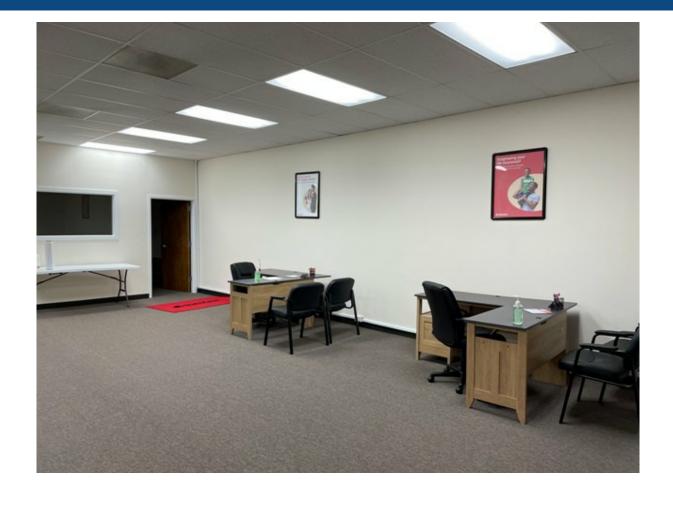

### Status Update: LEASED! August 2022

Fully renovated ground floor space with one private office and abundant parking in the rear. Located at Elston & Lawrence intersection, just west of I-94. Access to double-wide doors allows for easy loading into space.

### **Property Details**

MINIMUM RENTABLE SQ FT: 1,265

MAXIMUM RENTABLE SQ FT: 1,265

LEASE TYPE: Gross

ZONING: B3-3

GROSS MONTHLY RENT: \$1,400

DETAILS:

LOADING: DOUBLE WIDE DOORS