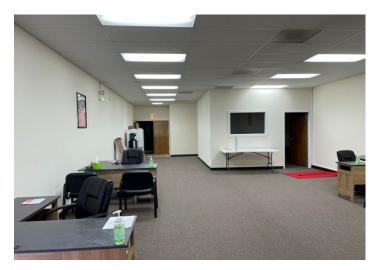

### Status Update: LEASED! August 2022

Fully renovated ground floor space with one private office and abundant parking in the rear. Located at Elston & Lawrence intersection, just west of I-94. Access to double-wide doors allows for easy loading into space.

### **Property Details**

MINIMUM RENTABLE SQ FT: 1,265

MAXIMUM RENTABLE SQ FT: 1,265

LEASE TYPE: Gross

ZONING: B3-3

GROSS MONTHLY RENT: \$1,400

DETAILS:

LOADING: DOUBLE WIDE DOORS