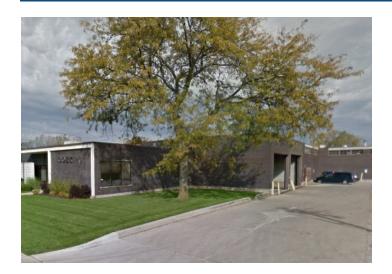

## 4300 W. BRYN MAWR AVE.

CHICAGO, ILLINOIS 60646

## **Property Description**

Column spacing is 25 x 40. Located in the Peterson/Pulaski Business Park Great North-Side location within 1 mile of I-90/94 Enterprise Zone / Empowerment Zone / TIF District.

## **Property Details**

SALE PRICE: **\$4,250,000** 

LEASE PRICE: \$8

MINIMUM RENTABLE SQ FT: 25,000 MAXIMUM RENTABLE SQ FT: 65,000

**PROPERTY TAX: \$83,665** 

LEASE TYPE: Modified Gross

ZONING: M1-1

BUILDING SQ FT: 64,400