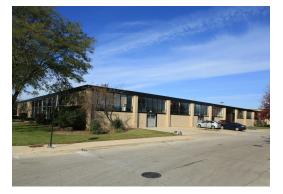

## 4242 W. BRYN MAWR AVE. CHICAGO

## **Property Description**

Available for lease: 24,170 SF Site Size: 2.8 Acres Construction: Masonry & Glass Loading: 2 Common Docks Ceiling Height: 15' Parking:100 Spaces on Site (Expandable) Office: To Suit

## **Property Details**

SALE PRICE: **\$3,000,000** LEASE PRICE: **\$8** MINIMUM RENTABLE SQ FT: 24,170 MAXIMUM RENTABLE SQ FT: 24,170 PROPERTY TAX: **\$82,557** LEASE TYPE: Net ZONING: M1-1 BUILDING SQ FT: 43,170 SITE SQUARE FEET: 43,170