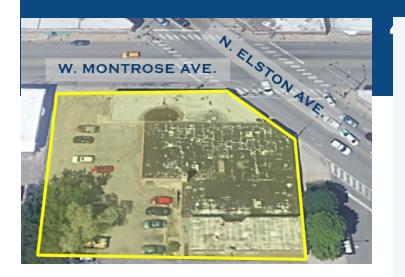

## Status Update: Under Contract March 2024

Great development opportunity! ±25,535 SF Vacant landsite for sale or build to suit at busy 6 corner intersection. Includes 4 PIN's. 134' of exposure along Montrose, 43' facing a three way intersection (Montrose, Elston, & Keystone), and 66' of exposure along Keystone. Current zoning is B3-2. Located in the Old Irving/Mayfair neighborhood within 1 mile of I-90/I-94. Utilities available on site. Great for a drive thru or mixed-use development! Taxes assesed before buildings were razed.

## **Property Details**

SALE PRICE: **\$1,995,000** 

PROPERTY TAX: \$66,292

zoning: B3-2

SITE SQUARE FEET: 25,535

site dimensions:  $134 \times 43 \times 66 \times 180 \times 97$ 

DETAILS: Traffic data: 21,166 VPD on W. Montrose Ave. & N. Elston Ave. 27,430 VPD on N. Pulaski Rd. & W. Sunnyside Ave.